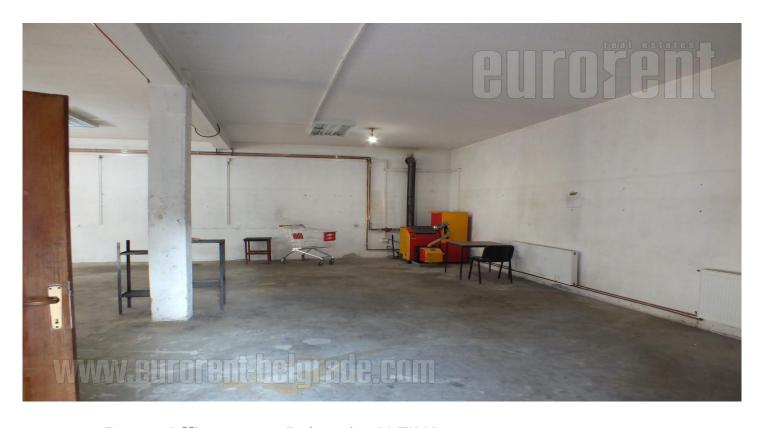

Attractive location with easy access and highway connection. This location is situated at half of kilometre from Novi sad highway inclusion. The street is the main traffic line towards Altina, what is suitable for easy truck access and public transport connection. The facility is placed at fenced plot with maintained yard and greenery. The space spreads over two levels, ground floor is storage space of 145 m<sup>2</sup>, while first floor is office space with four offices. The space is for rent as a whole. Suitable for variety of business activities.