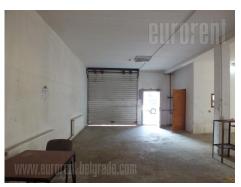

Attractive location with easy access and highway connection. This location is situated at half of kilometre from Novi sad highway inclusion. The street is the main traffic line towards Altina, what is suitable for easy truck access and public transport connection. The facility is placed at fenced plot with maintained yard and greenery. The space spreads over two levels, ground floor is storage space of 145 m<sup>2</sup>, while first floor is office space with four offices. The space is for rent as a whole. Suitable for variety of business activities.