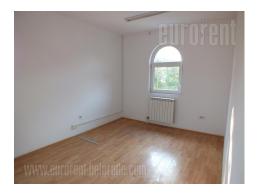

Attractive location with easy access and highway connection. This location is situated at half of kilometre from Novi sad highway inclusion. The street is the main traffic line towards Altina, what is suitable for easy truck access and public transport connection. The facility is placed at fenced plot with maintained yard and greenery. The space spreads over two levels, ground floor is storage space of 145 m<sup>2</sup>, while first floor is office space with four offices. The space is for rent as a whole. Suitable for variety of business activities.