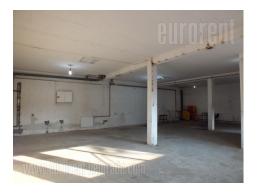

Attractive location with easy access and highway connection. This location is situated at half of kilometre from Novi sad highway inclusion. The street is the main traffic line towards Altina, what is suitable for easy truck access and public transport connection. The facility is placed at fenced plot with maintained yard and greenery. The space spreads over two levels, ground floor is storage space of 145 m<sup>2</sup>, while first floor is office space with four offices. The space is for rent as a whole. Suitable for variety of business activities.