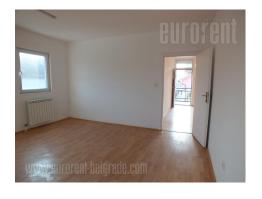

Attractive location with easy access and highway connection. This location is situated at half of kilometre from Novi sad highway inclusion. The street is the main traffic line towards Altina, what is suitable for easy truck access and public transport connection. The facility is placed at fenced plot with maintained yard and greenery. The space spreads over two levels, ground floor is storage space of 145 m<sup>2</sup>, while first floor is office space with four offices. The space is for rent as a whole. Suitable for variety of business activities.