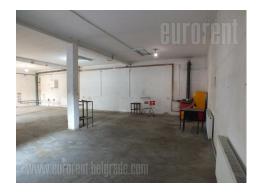

Attractive location with easy access and highway connection. This location is situated at half of kilometre from Novi sad highway inclusion. The street is the main traffic line towards Altina, what is suitable for easy truck access and public transport connection. The facility is placed at fenced plot with maintained yard and greenery. The space spreads over two levels, ground floor is storage space of 145 m<sup>2</sup>, while first floor is office space with four offices. The space is for rent as a whole. Suitable for variety of business activities.