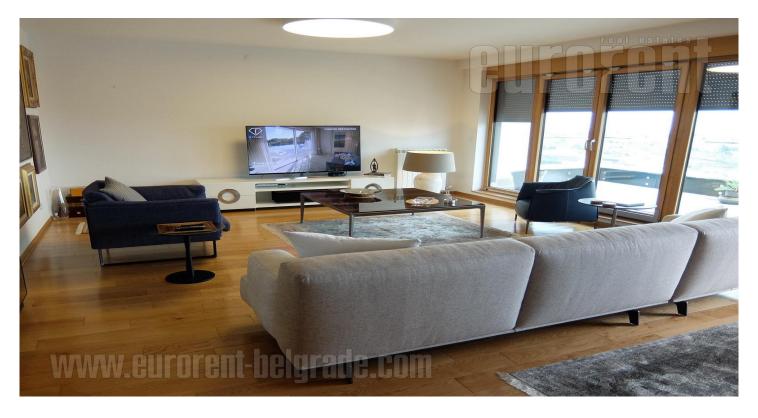

Excellent apartment in the very heart of Belgrade, in vicinity of Tasmajdan park and Botanical garden. It is situated in a newly built residential complex with ground floor offices, a reception desk working 24/7, key card only access, video surveillance, private garage and a closed park. The apartment is housed on the seventh, last floor and it has north-east orientation, towards the street and beautiful view on city center and Zvezdara forest. The 100 m<sup>2</sup> open space consists of living room, which is connected to dining area and a kitchen. The terrace occupies 80 m<sup>2</sup> and spreads along the whole apartment. Kitchen is equipped with high quality built in appliances and dishes. Sleeping block is separated and consists of two bedrooms, a bathroom with a shower cabin. Master bedroom has a double bed and two closets, as well as it's own bathroom with a shower cabin. Second bedroom is equipped with a single bed. Attractive interior with modern design, equipped with high quality furniture which provides comfort. The apartment has two parking space at disposal, in a garage under video surveillance. Whole ground floor of this complex is reserved for different commercial contents. Placed on an excellent location it is ideal for a modern