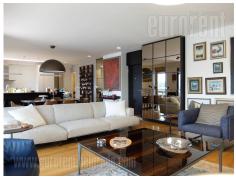

Excellent apartment in the very heart of Belgrade, in vicinity of Tasmajdan park and Botanical garden. It is situated in a newly built residential complex with ground floor offices, a reception desk working 24/7, key card only access, video surveillance, private garage and a closed park. The apartment is housed on the seventh, last floor and it has north-east orientation, towards the street and beautiful view on city center and Zvezdara forest. The 100 m<sup>2</sup> open space consists of living room, which is connected to dining area and a kitchen. The terrace occupies 80 m<sup>2</sup> and spreads along the whole apartment. Kitchen is equipped with high quality built in appliances and dishes. Sleeping block is separated and consists of two bedrooms, a bathroom with a shower cabin. Master bedroom has a double bed and two closets, as well as it's own bathroom with a shower cabin. Second bedroom is equipped with a single bed. Attractive interior with modern design, equipped with high quality furniture which provides comfort. The apartment has two parking space at disposal, in a garage under video surveillance. Whole ground floor of this complex is reserved for different commercial contents. Placed on an excellent location it is ideal for a modern