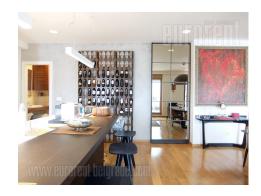

Excellent apartment in the very heart of Belgrade, in vicinity of Tasmajdan park and Botanical garden. It is situated in a newly built residential complex with ground floor offices, a reception desk working 24/7, key card only access, video surveillance, private garage and a closed park. The apartment is housed on the seventh, last floor and it has north-east orientation, towards the street and beautiful view on city center and Zvezdara forest. The 100 m<sup>2</sup> open space consists of living room, which is connected to dining area and a kitchen. The terrace occupies 80 m<sup>2</sup> and spreads along the whole apartment. Kitchen is equipped with high quality built in appliances and dishes. Sleeping block is separated and consists of two bedrooms, a bathroom with a shower cabin. Master bedroom has a double bed and two closets, as well as it's own bathroom with a shower cabin. Second bedroom is equipped with a single bed. Attractive interior with modern design, equipped with high quality furniture which provides comfort. The apartment has two parking space at disposal, in a garage under video surveillance. Whole ground floor of this complex is reserved for different commercial contents. Placed on an excellent location it is ideal for a modern