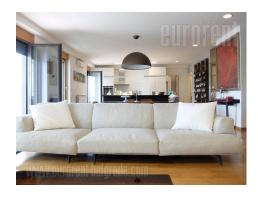

Excellent apartment in the very heart of Belgrade, in vicinity of Tasmajdan park and Botanical garden. It is situated in a newly built residential complex with ground floor offices, a reception desk working 24/7, key card only access, video surveillance, private garage and a closed park. The apartment is housed on the seventh, last floor and it has north-east orientation, towards the street and beautiful view on city center and Zvezdara forest. The 100 m<sup>2</sup> open space consists of living room, which is connected to dining area and a kitchen. The terrace occupies 80 m<sup>2</sup> and spreads along the whole apartment. Kitchen is equipped with high quality built in appliances and dishes. Sleeping block is separated and consists of two bedrooms, a bathroom with a shower cabin. Master bedroom has a double bed and two closets, as well as it's own bathroom with a shower cabin. Second bedroom is equipped with a single bed. Attractive interior with modern design, equipped with high quality furniture which provides comfort. The apartment has two parking space at disposal, in a garage under video surveillance. Whole ground floor of this complex is reserved for different commercial contents. Placed on an excellent location it is ideal for a modern