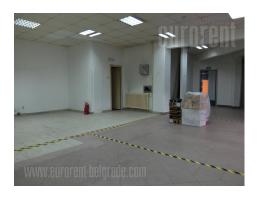

Commercial unit situated on an exclusive location within residential and commercial neighborhood of New Belgrade, in YUBC complex. It occupies one level - ground floor. It features an open space, with a possibility of opening several entrances. Spacious plateau around the building provides a possibility of creating a terrace for cafes and restaurants. Easy access to the city center and airport. Close to Danube river bank and promenade. Several foreign company branches and public institutions are located in the vicinity. Surrounding boulevards have numerous public transport stops. Possibility of renting a parking space.