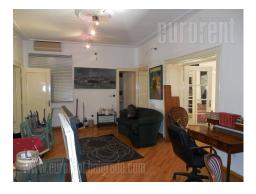

Very good apartment, placed in busy street in very center of city. It is only 5 minutes away from main pedestrian zone of Knez Mihailova street and Terazije, this apartment is ideal as combination of living and working space. Its structure can be organized as living space, attractive especially for business people who prefer living in urban area. Couple minutes away is public garage, where one can rent parking spot, numerous shops with different content and several restaurants and bars. Building is prewar, styled, with nice entrance and authentic lift. Apartment is decorated, but some minor repairs are needed. Furnished with combination of modern and period furniture. Ceilings are high, which gives impression of even greater comfort and it consists out of central living room continuing into dining room. Saloon is transit toward two bedrooms, kitchen is detached, as well as one small bedroom. Balcony gives view onto greenery of yard, and one part of apartment has view onto street. New pvc carpentry with additional heat and noise insulation enables peaceful COZV staying.