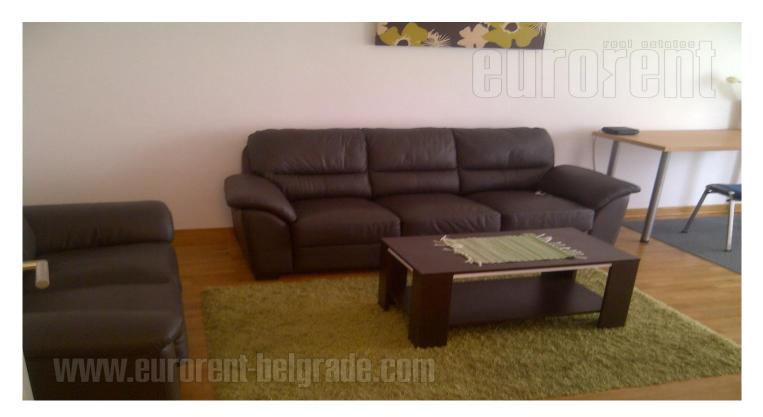

Attractive apartment, located in Belville building complex in New Belgrade. Functionally organized complex, with many amenities necessary for everyday life within reach. Excellent traffic connection to different parts of the city, thanks to the vicinity of Ada Bridge and wide boulevards which allow fast traffic flow. Complex has video surveillance. The apartment is abundant with natural light and has an open view over the area. It consists of an entrance hallway, a living room, a kitchen with dining area and one bedroom. Kitchen is functional, equipped with necessary appliances. Bathroom has a bathtub. Nicely decorated interior with furniture interesting Apartment modern and details. ideal for one person or a couple.