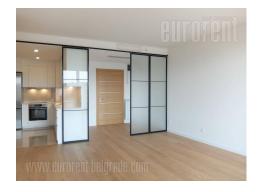

Attractive apartment, situated on an exclusive location in one of the newly built, modern residential complexes, Skyline, which overlooks the river. Project managed according to highest world standards. The apartment is housed on the eleventh floor in one of the towers surrounded with promenade - Skyline piazzete and a park "Tri kljuca" (Three keys) also overlooking the river. The apartment consists of an entrance halway which leads into an open space living room connected to dining area and a kitchen. From here one can access a terrace with a beautiful panoramic view. Two bedrooms are at disposal, as well as two bathrooms, one of which has has a shower cabin, while the other has a bathtub. The apartment has central heating and cooling at system. Two parking spaces are provided in the garage of the building for the future tenant. Very modern property, rich in natural light, suitable for the life of a modern people. It could also be rented for business premises. The apartment coud be furnished if needed.