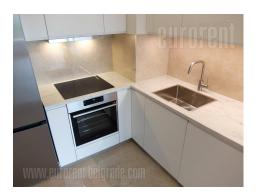

Attractive apartment, situated on an exclusive location in one of the newly built, modern residential complexes, Skyline, which overlooks the river. Project managed according to highest world standards. The apartment is housed on the eleventh floor in one of the towers surrounded with promenade - Skyline piazzete and a park "Tri kljuca" (Three keys) also overlooking the river. The apartment consists of an entrance halway which leads into an open space living room connected to dining area and a kitchen. From here one can access a terrace with a beautiful panoramic view. Two bedrooms are at disposal, as well as two bathrooms, one of which has has a shower cabin, while the other has a bathtub. The apartment has central heating and cooling at system. Two parking spaces are provided in the garage of the building for the future tenant. Very modern property, rich in natural light, suitable for the life of a modern people. It could also be rented for business premises. The apartment coud be furnished if needed.