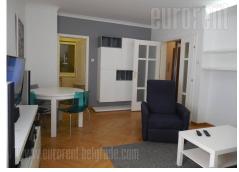

Modernly designed apartment, located in the vicinity of Botanical garden and Police administration building. Excellent location, in wider city center, within reach of two busy traffic lines and only fifteen minute walking distance from the very city center, Skadarlija and Terazije square. The apartment is housed on the second floor of a well maintained building with an elevator. It features a living room equipped with a cornered sofa, connected to dining area. Kitchen is partially separated and fully equipped with appliances. One bedroom has a double bed and a closet, while second is children's room equipped with a single bed and a closet. It also has access to a terrace which overlooks the street. Bathroom is new, and has a shower cabin. Functional room layout, modern interior, equipped with relatively new furniture. Suitable for a couple or a family.