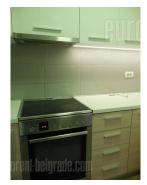

Modernly designed apartment, located in the vicinity of Botanical garden and Police administration building. Excellent location, in wider city center, within reach of two busy traffic lines and only fifteen minute walking distance from the very city center, Skadarlija and Terazije square. The apartment is housed on the second floor of a well maintained building with an elevator. It features a living room equipped with a cornered sofa, connected to dining area. Kitchen is partially separated and fully equipped with appliances. One bedroom has a double bed and a closet, while second is children's room equipped with a single bed and a closet. It also has access to a terrace which overlooks the street. Bathroom is new, and has a shower cabin. Functional room layout, modern interior, equipped with relatively new furniture. Suitable for a couple or a family.