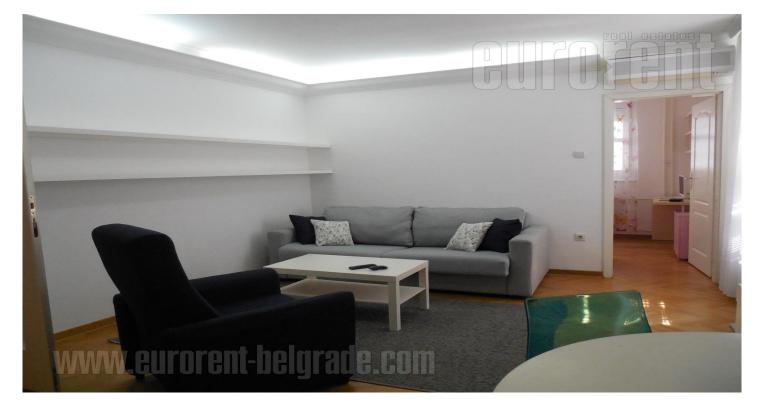

Modernly designed apartment, located in the vicinity of Botanical garden and Police administration building. Excellent location, in wider city center, within reach of two busy traffic lines and only fifteen minute walking distance from the very city center, Skadarlija and Terazije square. The apartment is housed on the second floor of a well maintained building with an elevator. It features a living room equipped with a cornered sofa, connected to dining area. Kitchen is partially separated and fully equipped with appliances. One bedroom has a double bed and a closet, while second is children's room equipped with a single bed and a closet. It also has access to a terrace which overlooks the street. Bathroom is new, and has a shower cabin. Functional room layout, modern interior, equipped with relatively new furniture. Suitable for a couple or a family.