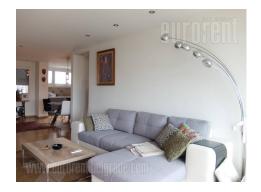

Excellent apartment, situated in New Belgrade, in the vicinity of Merkator shopping center, location well connected to the rest of the city. Older, well maintained building with an elevator. The apartment features a central entrance hallway which has access to each room. Living room is connected to dining area and has a terrace, kitchen is partially separated, two bedrooms are at disposal, as well as a bathroom with a shower cabin. Renovated, modernly equipped interior with high quality ceramics, PVC carpentry with mosquito nets and air-conditioning in each room. Suitable for a couple or a smaller family.