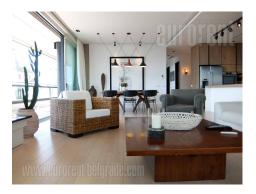

Exquisite apartment housed in a modern building in the vicinity of St. Sava Temple. Location well connected to the rest of the city, with abundance of commercial content - restaurants, cafes and stores. Relatively new building, positioned within Vracar plateau, next to St. Sava Temple and Kradjordje park. Building has 24/7 security service, an elevator and a garage in the basement level, with 2 parking spots at disposal for tenants, suitable for larger vehicles. The apartment is housed on the fifth floor, and it is characterized by modern interior, functional room layout and spaciousness. A beautiful terrace surrounds the entire apartment and each room has glass panel walls, which are facing the terrace, providing a stunning view toward west, greenery and the Temple. The apartment features two comfortable bedrooms, equipped double beds and closets. Open space living room is connected to dining area and also has access to the terrace, which spreads throughout it's length. Modern bathroom has a shower cabin and a bathtub. Property suitable for a couple, businessman/women, foreigners. Cozy interior, provides a comfortable living space in one of the most attractive locations in the city.