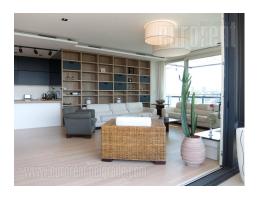

Exquisite apartment housed in a modern building in the vicinity of St. Sava Temple. Location well connected to the rest of the city, with abundance of commercial content - restaurants, cafes and stores. Relatively new building, positioned within Vracar plateau, next to St. Sava Temple and Kradjordje park. Building has 24/7 security service, an elevator and a garage in the basement level, with 2 parking spots at disposal for tenants, suitable for larger vehicles. The apartment is housed on the fifth floor, and it is characterized by modern interior, functional room layout and spaciousness. A beautiful terrace surrounds the entire apartment and each room has glass panel walls, which are facing the terrace, providing a stunning view toward west, greenery and the Temple. The apartment features two comfortable bedrooms, equipped double beds and closets. Open space living room is connected to dining area and also has access to the terrace, which spreads throughout it's length. Modern bathroom has a shower cabin and a bathtub. Property suitable for a couple, businessman/women, foreigners. Cozy interior, provides a comfortable living space in one of the most attractive locations in the city.