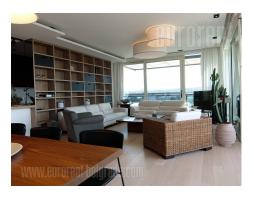

Exquisite apartment housed in a modern building in the vicinity of St. Sava Temple. Location well connected to the rest of the city, with abundance of commercial content - restaurants, cafes and stores. Relatively new building, positioned within Vracar plateau, next to St. Sava Temple and Kradjordje park. Building has 24/7 security service, an elevator and a garage in the basement level, with 2 parking spots at disposal for tenants, suitable for larger vehicles. The apartment is housed on the fifth floor, and it is characterized by modern interior, functional room layout and spaciousness. A beautiful terrace surrounds the entire apartment and each room has glass panel walls, which are facing the terrace, providing a stunning view toward west, greenery and the Temple. The apartment features two comfortable bedrooms, equipped double beds and closets. Open space living room is connected to dining area and also has access to the terrace, which spreads throughout it's length. Modern bathroom has a shower cabin and a bathtub. Property suitable for a couple, businessman/women, foreigners. Cozy interior, provides a comfortable living space in one of the most attractive locations in the city.