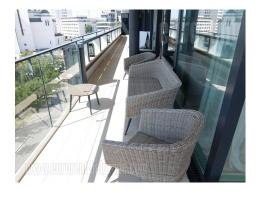

Exquisite apartment housed in a modern building in the vicinity of St. Sava Temple. Location well connected to the rest of the city, with abundance of commercial content - restaurants, cafes and stores. Relatively new building, positioned within Vracar plateau, next to St. Sava Temple and Kradjordje park. Building has 24/7 security service, an elevator and a garage in the basement level, with 2 parking spots at disposal for tenants, suitable for larger vehicles. The apartment is housed on the fifth floor, and it is characterized by modern interior, functional room layout and spaciousness. A beautiful terrace surrounds the entire apartment and each room has glass panel walls, which are facing the terrace, providing a stunning view toward west, greenery and the Temple. The apartment features two comfortable bedrooms, equipped double beds and closets. Open space living room is connected to dining area and also has access to the terrace, which spreads throughout it's length. Modern bathroom has a shower cabin and a bathtub. Property suitable for a couple, businessman/women, foreigners. Cozy interior, provides a comfortable living space in one of the most attractive locations in the city.