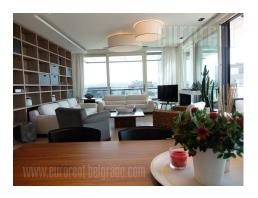

Exquisite apartment housed in a modern building in the vicinity of St. Sava Temple. Location well connected to the rest of the city, with abundance of commercial content - restaurants, cafes and stores. Relatively new building, positioned within Vracar plateau, next to St. Sava Temple and Kradjordje park. Building has 24/7 security service, an elevator and a garage in the basement level, with 2 parking spots at disposal for tenants, suitable for larger vehicles. The apartment is housed on the fifth floor, and it is characterized by modern interior, functional room layout and spaciousness. A beautiful terrace surrounds the entire apartment and each room has glass panel walls, which are facing the terrace, providing a stunning view toward west, greenery and the Temple. The apartment features two comfortable bedrooms, equipped double beds and closets. Open space living room is connected to dining area and also has access to the terrace, which spreads throughout it's length. Modern bathroom has a shower cabin and a bathtub. Property suitable for a couple, businessman/women, foreigners. Cozy interior, provides a comfortable living space in one of the most attractive locations in the city.