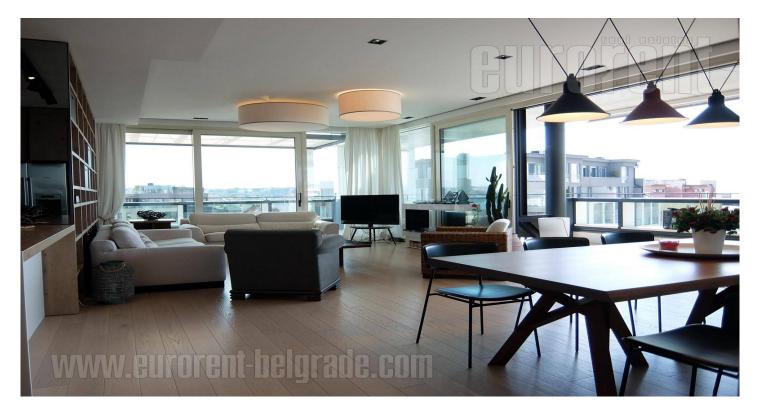

Exquisite apartment housed in a modern building in the vicinity of St. Sava Temple. Location well connected to the rest of the city, with abundance of commercial content - restaurants, cafes and stores. Relatively new building, positioned within Vracar plateau, next to St. Sava Temple and Kradjordje park. Building has 24/7 security service, an elevator and a garage in the basement level, with 2 parking spots at disposal for tenants, suitable for larger vehicles. The apartment is housed on the fifth floor, and it is characterized by modern interior, functional room layout and spaciousness. A beautiful terrace surrounds the entire apartment and each room has glass panel walls, which are facing the terrace, providing a stunning view toward west, greenery and the Temple. The apartment features two comfortable bedrooms, equipped double beds and closets. Open space living room is connected to dining area and also has access to the terrace, which spreads throughout it's length. Modern bathroom has a shower cabin and a bathtub. Property suitable for a couple, businessman/women, foreigners. Cozy interior, provides a comfortable living space in one of the most attractive locations in the city.