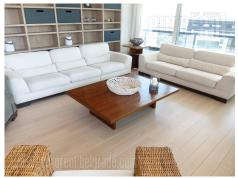

Exquisite apartment housed in a modern building in the vicinity of St. Sava Temple. Location well connected to the rest of the city, with abundance of commercial content - restaurants, cafes and stores. Relatively new building, positioned within Vracar plateau, next to St. Sava Temple and Kradjordje park. Building has 24/7 security service, an elevator and a garage in the basement level, with 2 parking spots at disposal for tenants, suitable for larger vehicles. The apartment is housed on the fifth floor, and it is characterized by modern interior, functional room layout and spaciousness. A beautiful terrace surrounds the entire apartment and each room has glass panel walls, which are facing the terrace, providing a stunning view toward west, greenery and the Temple. The apartment features two comfortable bedrooms, equipped double beds and closets. Open space living room is connected to dining area and also has access to the terrace, which spreads throughout it's length. Modern bathroom has a shower cabin and a bathtub. Property suitable for a couple, businessman/women, foreigners. Cozy interior, provides a comfortable living space in one of the most attractive locations in the city.