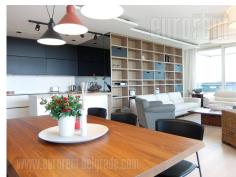

Exquisite apartment housed in a modern building in the vicinity of St. Sava Temple. Location well connected to the rest of the city, with abundance of commercial content - restaurants, cafes and stores. Relatively new building, positioned within Vracar plateau, next to St. Sava Temple and Kradjordje park. Building has 24/7 security service, an elevator and a garage in the basement level, with 2 parking spots at disposal for tenants, suitable for larger vehicles. The apartment is housed on the fifth floor, and it is characterized by modern interior, functional room layout and spaciousness. A beautiful terrace surrounds the entire apartment and each room has glass panel walls, which are facing the terrace, providing a stunning view toward west, greenery and the Temple. The apartment features two comfortable bedrooms, equipped double beds and closets. Open space living room is connected to dining area and also has access to the terrace, which spreads throughout it's length. Modern bathroom has a shower cabin and a bathtub. Property suitable for a couple, businessman/women, foreigners. Cozy interior, provides a comfortable living space in one of the most attractive locations in the city.