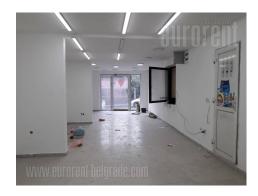

Commercial unit located in Zvezdara in the vicinity of Bulevar kralja Aleksandra. Busy street with well organized public transport. Excellent position, easily reachable from different parts of the city. Unit occupies 60m<sup>2</sup> and has 2,5 meter wide display window. There is a possibility of creating several rooms, if needed. It has a restroom, air-conditioning, an electricity heating.