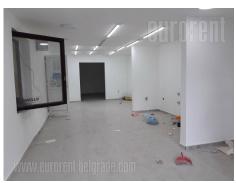

Commercial unit located in Zvezdara in the vicinity of Bulevar kralja Aleksandra. Busy street with well organized public transport. Excellent position, easily reachable from different parts of the city. Unit occupies 60m<sup>2</sup> and has 2,5 meter wide display window. There is a possibility of creating several rooms, if needed. It has a restroom, air-conditioning, an electricity heating.

Suitable for different business activities.