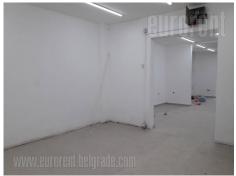

Commercial unit located in Zvezdara in the vicinity of Bulevar kralja Aleksandra. Busy street with well organized public transport. Excellent position, easily reachable from different parts of the city. Unit occupies 60m<sup>2</sup> and has 2,5 meter wide display window. There is a possibility of creating several rooms, if needed. It has a restroom, air-conditioning, an electricity heating.