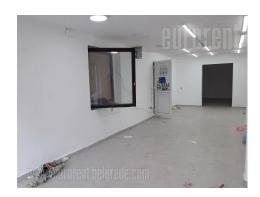

Commercial unit located in Zvezdara in the vicinity of Bulevar kralja Aleksandra. Busy street with well organized public transport. Excellent position, easily reachable from different parts of the city. Unit occupies 60m<sup>2</sup> and has 2,5 meter wide display window. There is a possibility of creating several rooms, if needed. It has a restroom, air-conditioning, an electricity heating.

Suitable for different business activities.