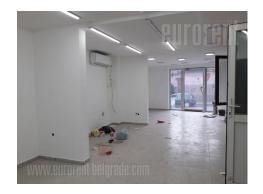

Commercial unit located in Zvezdara in the vicinity of Bulevar kralja Aleksandra. Busy street with well organized public transport. Excellent position, easily reachable from different parts of the city. Unit occupies 60m<sup>2</sup> and has 2,5 meter wide display window. There is a possibility of creating several rooms, if needed. It has a restroom, air-conditioning, an electricity heating.

Suitable for different business activities.