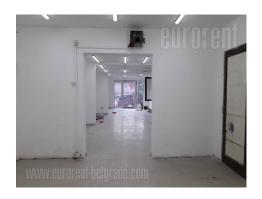

Commercial unit located in Zvezdara in the vicinity of Bulevar kralja Aleksandra. Busy street with well organized public transport. Excellent position, easily reachable from different parts of the city. Unit occupies 60m<sup>2</sup> and has 2,5 meter wide display window. There is a possibility of creating several rooms, if needed. It has a restroom, air-conditioning, an electricity heating.

Suitable for different business activities.