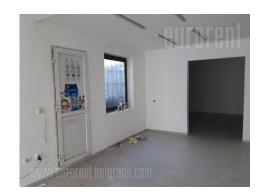

Commercial unit located in Zvezdara in the vicinity of Bulevar kralja Aleksandra. Busy street with well organized public transport. Excellent position, easily reachable from different parts of the city. Unit occupies 60m<sup>2</sup> and has 2,5 meter wide display window. There is a possibility of creating several rooms, if needed. It has a restroom, air-conditioning, an electricity heating.

Suitable for different business activities.