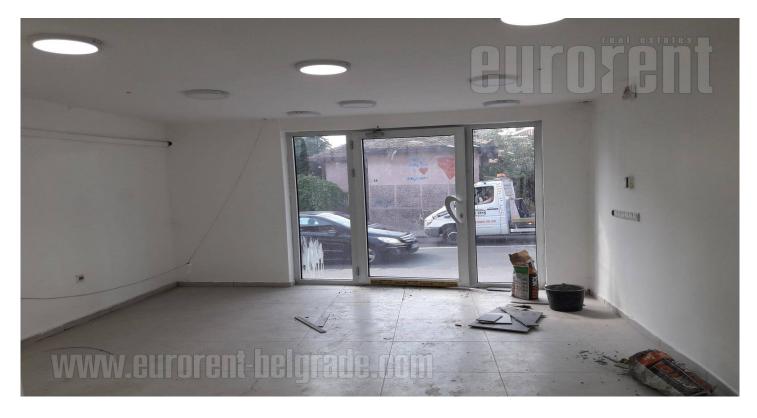

Commercial unit located in Zvezdara in the vicinity of Bulevar kralja Aleksandra. Busy street with well organized public transport. Excellent position, easily reachable from different parts of the city. Unit occupies 60m<sup>2</sup> and has 2,5 meter wide display window. There is a possibility of creating several rooms, if needed. It has a restroom, air-conditioning, an electricity heating.

Suitable for different business activities.