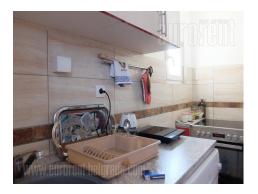

Apartment housed on the top floor of a building located in Dorcol neighborhood, in vicinity of Strahinjica bana street and Kalemegdan Fortress, within 5-6 minute walking distance from Knez Mihailova pedestrian zone. Excellent location, suitable for people who want to be in the center of social events. Well maintained prewar, building with an elevator. The apartment features an entrance hallway with access to each room. Living room with dining area and a kitchen is located on the one side, while on the other there is a bedroom equipped with a couch, bathroom with a shower cabin and a smaller terrace overlooking the yard. Renovated interior, equipped with European style furniture, built in appliances and air-conditioning. Suitable for one person or a couple.