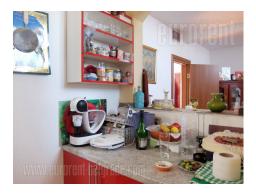

Apartment housed on the top floor of a building located in Dorcol neighborhood, in vicinity of Strahinjica bana street and Kalemegdan Fortress, within 5-6 minute walking distance from Knez Mihailova pedestrian zone. Excellent location, suitable for people who want to be in the center of social events. Well maintained prewar, building with an elevator. The apartment features an entrance hallway with access to each room. Living room with dining area and a kitchen is located on the one side, while on the other there is a bedroom equipped with a couch, bathroom with a shower cabin and a smaller terrace overlooking the yard. Renovated interior, equipped with European style furniture, built in appliances and air-conditioning. Suitable for one person or a couple.