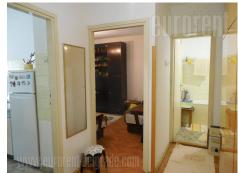

Studio apartment located in a beutiful part of the city, abundant with greenery, in the vicinity of Lidl supermarket and Beo shopping center in Konarnik. Housed on the first floor it consists of an entrance hallway, a living room with access to a terrace, a separated kitchen with dining area and a bathroom with a bathtub. Suitable for one person.