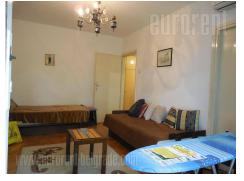

Studio apartment located in a beutiful part of the city, abundant with greenery, in the vicinity of Lidl supermarket and Beo shopping center in Konarnik. Housed on the first floor it consists of an entrance hallway, a living room with access to a terrace, a separated kitchen with dining area and a bathroom with a bathtub. Suitable for one person.