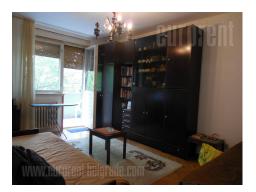

Studio apartment located in a beutiful part of the city, abundant with greenery, in the vicinity of Lidl supermarket and Beo shopping center in Konarnik. Housed on the first floor it consists of an entrance hallway, a living room with access to a terrace, a separated kitchen with dining area and a bathroom with a bathtub. Suitable for one person.