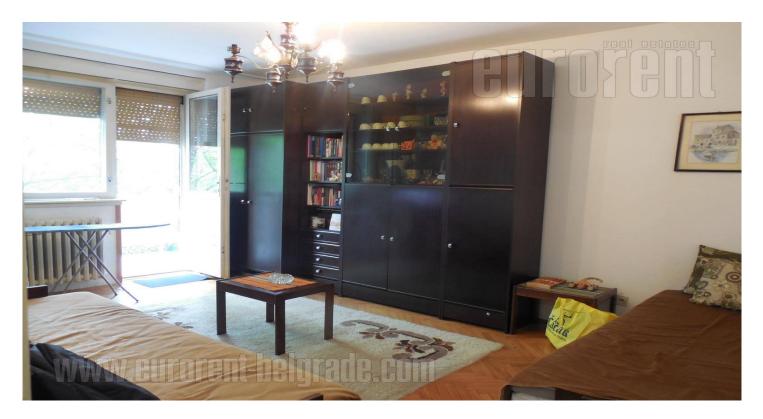

Studio apartment located in a beutiful part of the city, abundant with greenery, in the vicinity of Lidl supermarket and Beo shopping center in Konarnik. Housed on the first floor it consists of an entrance hallway, a living room with access to a terrace, a separated kitchen with dining area and a bathroom with a bathtub. Suitable for one person.