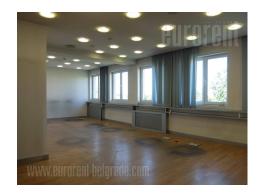

Tel: +381 11 329 3161

Mob: +381 60 329 3161

Excellent office building in the heart of the city, close to the Faculty of Law and Tasmajdan Park. Commercial urban zone, with many different contents in the area. A public transport stop is located in front of the building. The nearest public parking lot, within walking distance, is the Vuk Monument garage. The building has a reception desk at it's entrance. Also, there is a security service, one elevator, a unit for uninterrupted power supply. Behind the building is a small yard for parking scooters and bicycles. A total of about 2.300 m<sup>2</sup> of office space is distributed on 5 levels. This unit occupies fifth floor, last floor in the building. It is divided into five offices and 80m<sup>2</sup> open space. The partitions between the offices are mostly glassaluminum, and can be easily moved or removed, as needed. There is a kitchen and two restrooms at disposal. In case of need there is a possibility of renting an additional floor, upon request. The offices are air conditioned. Optical internet providers SBB and Telekom Srbija are present in the building. Great address for business activities.