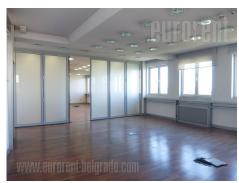

Tel: +381 11 329 3161

Mob: +381 60 329 3161

Excellent office building in the heart of the city, close to the Faculty of Law and Tasmajdan Park. Commercial urban zone, with many different contents in the area. A public transport stop is located in front of the building. The nearest public parking lot, within walking distance, is the Vuk Monument garage. The building has a reception desk at it's entrance. Also, there is a security service, one elevator, a unit for uninterrupted power supply. Behind the building is a small yard for parking scooters and bicycles. A total of about 2.300 m<sup>2</sup> of office space is distributed on 5 levels. This unit occupies fifth floor, last floor in the building. It is divided into five offices and 80m<sup>2</sup> open space. The partitions between the offices are mostly glassaluminum, and can be easily moved or removed, as needed. There is a kitchen and two restrooms at disposal. In case of need there is a possibility of renting an additional floor, upon request. The offices are air conditioned. Optical internet providers SBB and Telekom Srbija are present in the building. Great address for business activities.