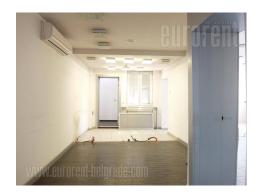

Tel: +381 11 329 3161

Mob: +381 60 329 3161

Excellent office building in the heart of the city, close to the Faculty of Law and Tasmajdan Park. Commercial urban zone, with many different contents in the area. A public transport stop is located in front of the building. The nearest public parking lot, within walking distance, is the Vuk Monument garage. The building has a reception desk at it's entrance. Also, there is a security service, one elevator, a unit for uninterrupted power supply. Behind the building is a small yard for parking scooters and bicycles. A total of about 2.300 m<sup>2</sup> of office space is distributed on 5 levels. This unit occupies fifth floor, last floor in the building. It is divided into five offices and 80m<sup>2</sup> open space. The partitions between the offices are mostly glassaluminum, and can be easily moved or removed, as needed. There is a kitchen and two restrooms at disposal. In case of need there is a possibility of renting an additional floor, upon request. The offices are air conditioned. Optical internet providers SBB and Telekom Srbija are present in the building. Great address for business activities.