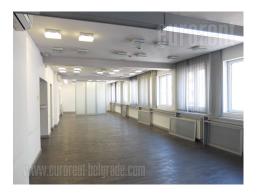

Tel: +381 11 329 3161

Mob: +381 60 329 3161

Excellent office building in the heart of the city, close to the Faculty of Law and Tasmajdan Park. Commercial urban zone, with many different contents in the area. A public transport stop is located in front of the building. The nearest public parking lot, within walking distance, is the Vuk Monument garage. The building has a reception desk at it's entrance. Also, there is a security service, one elevator, a unit for uninterrupted power supply. Behind the building is a small yard for parking scooters and bicycles. A total of about 2.300 m<sup>2</sup> of office space is distributed on 5 levels. This unit occupies fifth floor, last floor in the building. It is divided into five offices and 80m<sup>2</sup> open space. The partitions between the offices are mostly glassaluminum, and can be easily moved or removed, as needed. There is a kitchen and two restrooms at disposal. In case of need there is a possibility of renting an additional floor, upon request. The offices are air conditioned. Optical internet providers SBB and Telekom Srbija are present in the building. Great address for business activities.