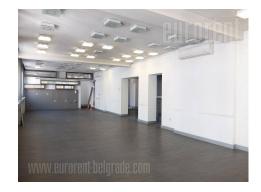

Tel: +381 11 329 3161

Mob: +381 60 329 3161

Excellent office building in the heart of the city, close to the Faculty of Law and Tasmajdan Park. Commercial urban zone, with many different contents in the area. A public transport stop is located in front of the building. The nearest public parking lot, within walking distance, is the Vuk Monument garage. The building has a reception desk at it's entrance. Also, there is a security service, one elevator, a unit for uninterrupted power supply. Behind the building is a small yard for parking scooters and bicycles. A total of about 2.300 m<sup>2</sup> of office space is distributed on 5 levels. This unit occupies fifth floor, last floor in the building. It is divided into five offices and 80m<sup>2</sup> open space. The partitions between the offices are mostly glassaluminum, and can be easily moved or removed, as needed. There is a kitchen and two restrooms at disposal. In case of need there is a possibility of renting an additional floor, upon request. The offices are air conditioned. Optical internet providers SBB and Telekom Srbija are present in the building. Great address for business activities.