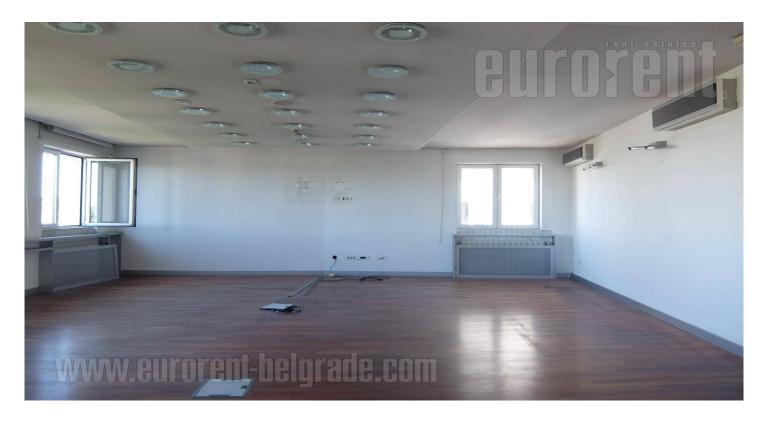

Tel: +381 11 329 3161

Mob: +381 60 329 3161

Excellent office building in the heart of the city, close to the Faculty of Law and Tasmajdan Park. Commercial urban zone, with many different contents in the area. A public transport stop is located in front of the building. The nearest public parking lot, within walking distance, is the Vuk Monument garage. The building has a reception desk at it's entrance. Also, there is a security service, one elevator, a unit for uninterrupted power supply. Behind the building is a small yard for parking scooters and bicycles. A total of about 2.300 m<sup>2</sup> of office space is distributed on 5 levels. This unit occupies fifth floor, last floor in the building. It is divided into five offices and 80m<sup>2</sup> open space. The partitions between the offices are mostly glassaluminum, and can be easily moved or removed, as needed. There is a kitchen and two restrooms at disposal. In case of need there is a possibility of renting an additional floor, upon request. The offices are air conditioned. Optical internet providers SBB and Telekom Srbija are present in the building. Great address for business activities.