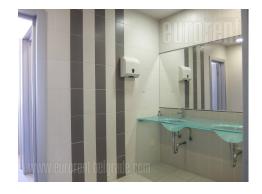

Office space in an exceptional location in the city center. Close to the Faculty of Law and Tasmajdan Park. Business city zone, very busy, with plenty of commercial facilities. Several public transport lines pass through the street. The building has 5 floors. There is a security service and a reception desk at the entrance. The users of the space have at their disposal an elevator, a yard for parking scooters and bicycles. Also, the building has a generator to provide an uninterrupted power supply. The space is located on the fourth floor of the building and covers 462 m<sup>2</sup>. It is currently divided into 13 offices. The partitions are mostly glass-aluminum and can be easily removed or moved. There are two toilets available. Installations pass through the floors of the space. Most offices are air conditioned. It is possible to rent an additional floor in case of need. The building does not have it's own parking lot, and the nearest public parking lot is the Vuk Monument garage. Great address for all business activities,