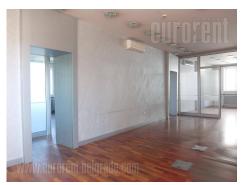

Office space in an exceptional location in the city center. Close to the Faculty of Law and Tasmajdan Park. Business city zone, very busy, with plenty of commercial facilities. Several public transport lines pass through the street. The building has 5 floors. There is a security service and a reception desk at the entrance. The users of the space have at their disposal an elevator, a yard for parking scooters and bicycles. Also, the building has a generator to provide an uninterrupted power supply. The space is located on the fourth floor of the building and covers 462 m<sup>2</sup>. It is currently divided into 13 offices. The partitions are mostly glass-aluminum and can be easily removed or moved. There are two toilets available. Installations pass through the floors of the space. Most offices are air conditioned. It is possible to rent an additional floor in case of need. The building does not have it's own parking lot, and the nearest public parking lot is the Vuk Monument garage. Great address for all business activities,