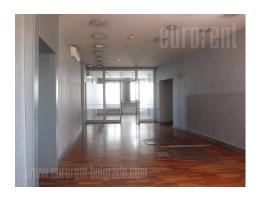

Office space in an exceptional location in the city center. Close to the Faculty of Law and Tasmajdan Park. Business city zone, very busy, with plenty of commercial facilities. Several public transport lines pass through the street. The building has 5 floors. There is a security service and a reception desk at the entrance. The users of the space have at their disposal an elevator, a yard for parking scooters and bicycles. Also, the building has a generator to provide an uninterrupted power supply. The space is located on the fourth floor of the building and covers 462 m<sup>2</sup>. It is currently divided into 13 offices. The partitions are mostly glass-aluminum and can be easily removed or moved. There are two toilets available. Installations pass through the floors of the space. Most offices are air conditioned. It is possible to rent an additional floor in case of need. The building does not have it's own parking lot, and the nearest public parking lot is the Vuk Monument garage. Great address for all business activities,