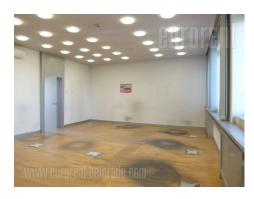

Office space in an exceptional location in the city center. Close to the Faculty of Law and Tasmajdan Park. Business city zone, very busy, with plenty of commercial facilities. Several public transport lines pass through the street. The building has 5 floors. There is a security service and a reception desk at the entrance. The users of the space have at their disposal an elevator, a yard for parking scooters and bicycles. Also, the building has a generator to provide an uninterrupted power supply. The space is located on the fourth floor of the building and covers 462 m<sup>2</sup>. It is currently divided into 13 offices. The partitions are mostly glass-aluminum and can be easily removed or moved. There are two toilets available. Installations pass through the floors of the space. Most offices are air conditioned. It is possible to rent an additional floor in case of need. The building does not have it's own parking lot, and the nearest public parking lot is the Vuk Monument garage. Great address for all business activities,