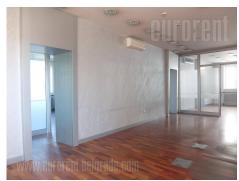

Excellent office building in the heart of the city, close to the Faculty of Law and Tasmajdan Park. Commercial urban zone, with many different contents in the area. A public transport stop is located in front of the building. The nearest public parking lot, within walking distance, is the Vuk Monument garage. The building has a reception desk at it's entrance. Also, there is a security service, one elevator, a unit for uninterrupted power supply. All installations go through the floors. Behind the building is a small yard for parking scooters and bicycles. A total of about 2.300 m<sup>2</sup> of office space is distributed on 5 levels. This unit occupies first floor in the building. It is divided into 22 offices of different sizes. The partitions between the offices are mostly glass-aluminum, and can be easily moved or removed, as needed. There is a kitchen and two restrooms at disposal. In case of need there is a possibility of renting an additional floor, upon request. The offices are air conditioned. Optical internet providers SBB and Telekom Srbija are present in the building. Great address for all business activities.