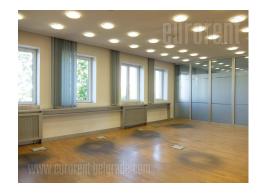

Excellent office building in the heart of the city, close to the Faculty of Law and Tasmajdan Park. Commercial urban zone, with many different contents in the area. A public transport stop is located in front of the building. The nearest public parking lot, within walking distance, is the Vuk Monument garage. The building has a reception desk at it's entrance. Also, there is a security service, one elevator, a unit for uninterrupted power supply. All installations go through the floors. Behind the building is a small yard for parking scooters and bicycles. A total of about 2.300 m<sup>2</sup> of office space is distributed on 5 levels. This unit occupies first floor in the building. It is divided into 22 offices of different sizes. The partitions between the offices are mostly glass-aluminum, and can be easily moved or removed, as needed. There is a kitchen and two restrooms at disposal. In case of need there is a possibility of renting an additional floor, upon request. The offices are air conditioned. Optical internet providers SBB and Telekom Srbija are present in the building. Great address for all business activities.