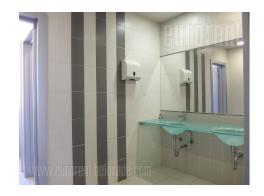

Excellent office building in the heart of the city, close to the Faculty of Law and Tasmajdan Park. Commercial urban zone, with many different contents in the area. A public transport stop is located in front of the building. The nearest public parking lot, within walking distance, is the Vuk Monument garage. The building has a reception desk at it's entrance. Also, there is a security service, one elevator, a unit for uninterrupted power supply. All installations go through the floors. Behind the building is a small yard for parking scooters and bicycles. A total of about 2.300 m<sup>2</sup> of office space is distributed on 5 levels. This unit occupies first floor in the building. It is divided into 22 offices of different sizes. The partitions between the offices are mostly glass-aluminum, and can be easily moved or removed, as needed. There is a kitchen and two restrooms at disposal. In case of need there is a possibility of renting an additional floor, upon request. The offices are air conditioned. Optical internet providers SBB and Telekom Srbija are present in the building. Great address for all business activities.