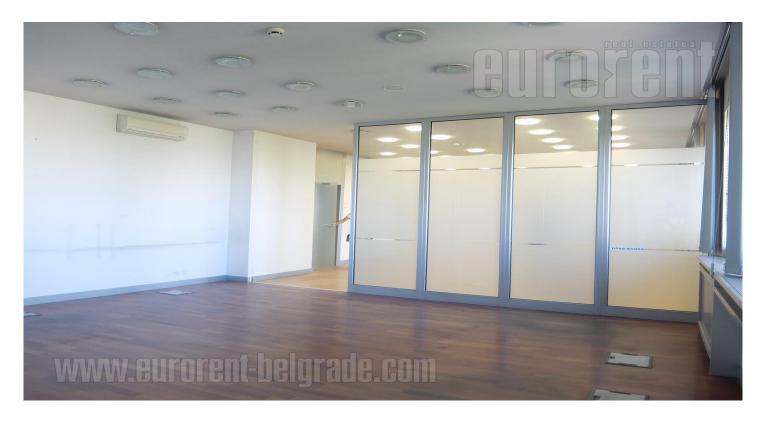

Excellent office building in the heart of the city, close to the Faculty of Law and Tasmajdan Park. Commercial urban zone, with many different contents in the area. A public transport stop is located in front of the building. The nearest public parking lot, within walking distance, is the Vuk Monument garage. The building has a reception desk at it's entrance. Also, there is a security service, one elevator, a unit for uninterrupted power supply. All installations go through the floors. Behind the building is a small yard for parking scooters and bicycles. A total of about 2.300 m<sup>2</sup> of office space is distributed on 5 levels. This unit occupies first floor in the building. It is divided into 22 offices of different sizes. The partitions between the offices are mostly glass-aluminum, and can be easily moved or removed, as needed. There is a kitchen and two restrooms at disposal. In case of need there is a possibility of renting an additional floor, upon request. The offices are air conditioned. Optical internet providers SBB and Telekom Srbija are present in the building. Great address for all business activities.