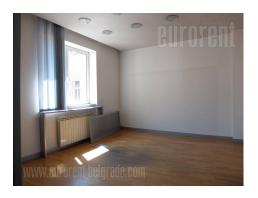

Excellent office building in the heart of the city, close to the Faculty of Law and Tasmajdan Park. Commercial urban zone, with many different contents in the area. A public transport stop is located in front of the building. The nearest public parking lot, within walking distance, is the Vuk Monument garage. The building has a reception desk at it's entrance. Also, there is a security service, one elevator, a unit for uninterrupted power supply. All installations go through the floors. Behind the building is a small yard for parking scooters and bicycles. A total of about 2.300 m<sup>2</sup> of office space is distributed on 5 levels. This unit occupies first floor in the building. It is divided into 22 offices of different sizes. The partitions between the offices are mostly glass-aluminum, and can be easily moved or removed, as needed. There is a kitchen and two restrooms at disposal. In case of need there is a possibility of renting an additional floor, upon request. The offices are air conditioned. Optical internet providers SBB and Telekom Srbija are present in the building. Great address for all business activities.