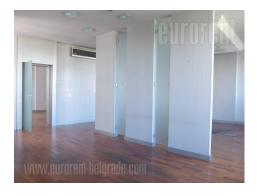

Excellent office building in the heart of the city, close to the Faculty of Law and Tasmajdan Park. Commercial urban zone, with many different contents in the area. A public transport stop is located in front of the building. The nearest public parking lot, within walking distance, is the Vuk Monument garage. The building has a reception desk at it's entrance. Also, there is a security service, one elevator, a unit for uninterrupted power supply. All installations go through the floors. Behind the building is a small yard for parking scooters and bicycles. A total of about 2.300 m<sup>2</sup> of office space is distributed on 5 levels. This unit occupies first floor in the building. It is divided into 22 offices of different sizes. The partitions between the offices are mostly glass-aluminum, and can be easily moved or removed, as needed. There is a kitchen and two restrooms at disposal. In case of need there is a possibility of renting an additional floor, upon request. The offices are air conditioned. Optical internet providers SBB and Telekom Srbija are present in the building. Great address for all business activities.