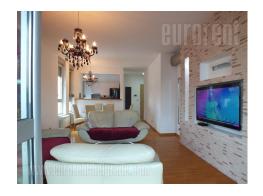

An excellent apartment situated close to city center, Bitef theatre and Bajloni green-market. In immediate vicinity of this quiet street are numerous shops, cafes and lines of public transport. The apartment is housed on the third floor of a new building with an elevator. It is spacious, bright and with functional layout. Anteroom leads to all rooms: living room, kitchen which is partially divided by kitchen counter from dining room, terrace, two bedrooms, toilet and bathroom with shower cabin. The space is furnished with new and modern furniture pieces.