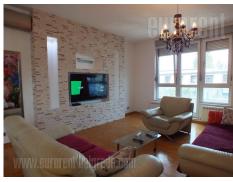

An excellent apartment situated close to city center, Bitef theatre and Bajloni green-market. In immediate vicinity of this quiet street are numerous shops, cafes and lines of public transport. The apartment is housed on the third floor of a new building with an elevator. It is spacious, bright and with functional layout. Anteroom leads to all rooms: living room, kitchen which is partially divided by kitchen counter from dining room, terrace, two bedrooms, toilet and bathroom with shower cabin. The space is furnished with new and modern furniture pieces.