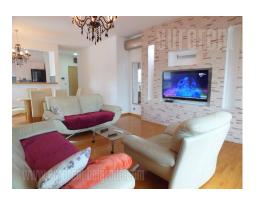

An excellent apartment situated close to city center, Bitef theatre and Bajloni green-market. In immediate vicinity of this quiet street are numerous shops, cafes and lines of public transport. The apartment is housed on the third floor of a new building with an elevator. It is spacious, bright and with functional layout. Anteroom leads to all rooms: living room, kitchen which is partially divided by kitchen counter from dining room, terrace, two bedrooms, toilet and bathroom with shower cabin. The space is furnished with new and modern furniture pieces.