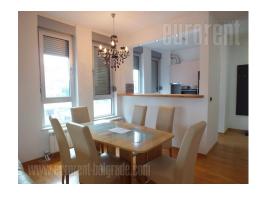

An excellent apartment situated close to city center, Bitef theatre and Bajloni green-market. In immediate vicinity of this quiet street are numerous shops, cafes and lines of public transport. The apartment is housed on the third floor of a new building with an elevator. It is spacious, bright and with functional layout. Anteroom leads to all rooms: living room, kitchen which is partially divided by kitchen counter from dining room, terrace, two bedrooms, toilet and bathroom with shower cabin. The space is furnished with new and modern furniture pieces.