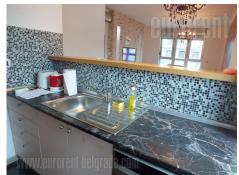

An excellent apartment situated close to city center, Bitef theatre and Bajloni green-market. In immediate vicinity of this quiet street are numerous shops, cafes and lines of public transport. The apartment is housed on the third floor of a new building with an elevator. It is spacious, bright and with functional layout. Anteroom leads to all rooms: living room, kitchen which is partially divided by kitchen counter from dining room, terrace, two bedrooms, toilet and bathroom with shower cabin. The space is furnished with new and modern furniture pieces.