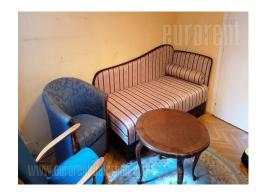

Apartment located in the vicinity of highway inclusion and Stadion shopping center, in neighborhood where several public transport lines operate. It is housed on the third floor of an older, well-maintained building with an elevator. The central entrance hallway leads into all rooms in the apartment. The living room is connected with dining area and a fully equipped kitchen, it has access to a glassed in terrace overlooking Konjarnik and the highway. There are two bedrooms at disposal, one equipped with a double bed and the other with a single bed. The bathroom has been renovated and has a hydromassage shower and Italian ceramics. The apartment is functional, comfortable and abundant with natural light, suitable for family or couples.