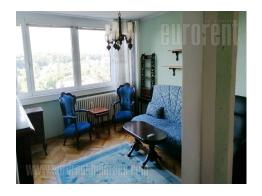

Apartment located in the vicinity of highway inclusion and Stadion shopping center, in neighborhood where several public transport lines operate. It is housed on the third floor of an older, well-maintained building with an elevator. The central entrance hallway leads into all rooms in the apartment. The living room is connected with dining area and a fully equipped kitchen, it has access to a glassed in terrace overlooking Konjarnik and the highway. There are two bedrooms at disposal, one equipped with a double bed and the other with a single bed. The bathroom has been renovated and has a hydromassage shower and Italian ceramics. The apartment is functional, comfortable and abundant with natural light, suitable for family or couples.