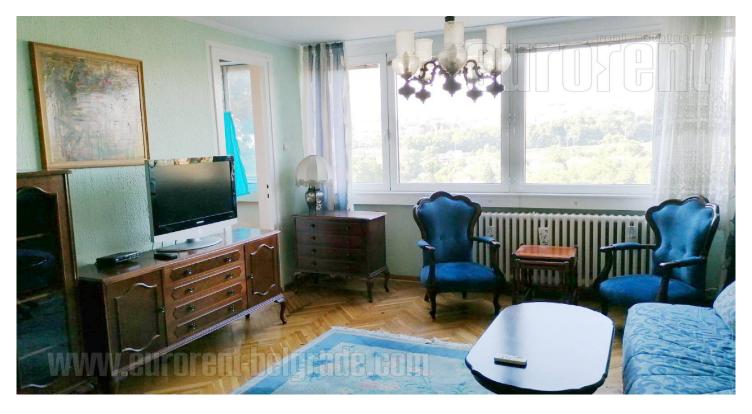

Apartment located in the vicinity of highway inclusion and Stadion shopping center, in neighborhood where several public transport lines operate. It is housed on the third floor of an older, well-maintained building with an elevator. The central entrance hallway leads into all rooms in the apartment. The living room is connected with dining area and a fully equipped kitchen, it has access to a glassed in terrace overlooking Konjarnik and the highway. There are two bedrooms at disposal, one equipped with a double bed and the other with a single bed. The bathroom has been renovated and has a hydromassage shower and Italian ceramics. The apartment is functional, comfortable and abundant with natural light, suitable for family or couples.