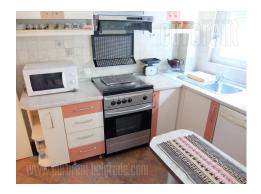

## #41589, Rent - Apartment, Belgrade, VOŽDOVAC

An excellent apartment situated in a street with high frequency of traffic, just across of the Rajko Mitic stadium. Vicinity of Autokomanda roundabout and highway inclusion provide easy connection with all parts of the city, while city centar is at ten minutes driving distance. The apartment is housed on the high ground floor of a small, but well maintained building with a few apartments and without an elevator. It is two-side oriented, and functional with characteristic high ceilings. Entrance hallway leads directly to the living room which is interconnected with dining room. This area has an exit to a terrace. Fully equipped kitchen is new, and separate. Next to the living room is one work room which could be bedroom as well, a little further is guest toilet and a bathroom with a shower cabin and bidet. Private area is separated and contains two bedrooms with beds and closets. The apartment is pleasant, with nice, complete furnished interior. One parking space in the garage is reserved for a future tenant. Suitable for family, couple or single person.