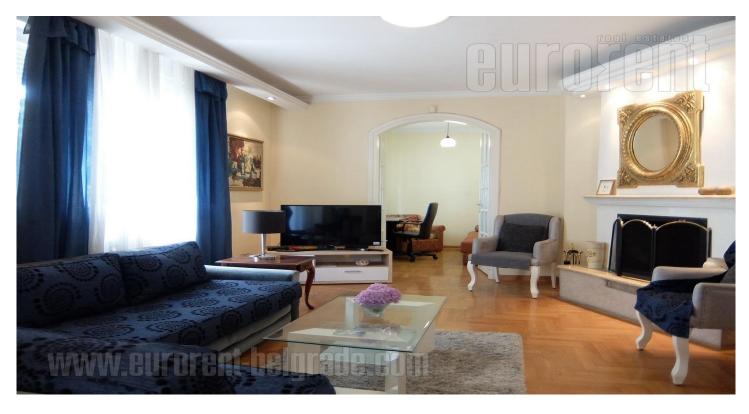

## #41589, Rent - Apartment, Belgrade, VOŽDOVAC

An excellent apartment situated in a street with high frequency of traffic, just across of the Rajko Mitic stadium. Vicinity of Autokomanda roundabout and highway inclusion provide easy connection with all parts of the city, while city centar is at ten minutes driving distance. The apartment is housed on the high ground floor of a small, but well maintained building with a few apartments and without an elevator. It is two-side oriented, and functional with characteristic high ceilings. Entrance hallway leads directly to the living room which is interconnected with dining room. This area has an exit to a terrace. Fully equipped kitchen is new, and separate. Next to the living room is one work room which could be bedroom as well, a little further is guest toilet and a bathroom with a shower cabin and bidet. Private area is separated and contains two bedrooms with beds and closets. The apartment is pleasant, with nice, complete furnished interior. One parking space in the garage is reserved for a future tenant. Suitable for family, couple or single person.