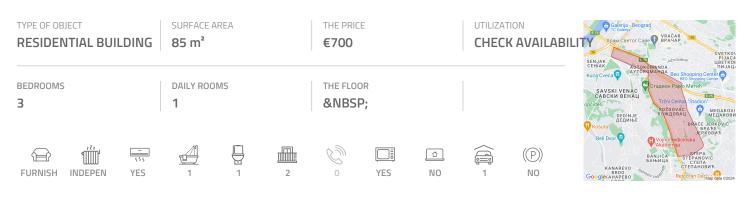

## #41589, Rent - Apartment, Belgrade, VOŽDOVAC

An excellent apartment situated in a street with high frequency of traffic, just across of the Rajko Mitic stadium. Vicinity of Autokomanda roundabout and highway inclusion provide easy connection with all parts of the city, while city centar is at ten minutes driving distance. The apartment is housed on the high ground floor of a small, but well maintained building with a few apartments and without an elevator. It is two-side oriented, and functional with characteristic high ceilings. Entrance hallway leads directly to the living room which is interconnected with dining room. This area has an exit to a terrace. Fully equipped kitchen is new, and separate. Next to the living room is one work room which could be bedroom as well, a little further is guest toilet and a bathroom with a shower cabin and bidet. Private area is separated and contains two bedrooms with beds and closets. The apartment is pleasant, with nice, complete furnished interior. One parking space in the garage is reserved for a future tenant. Suitable for family, couple or single person.