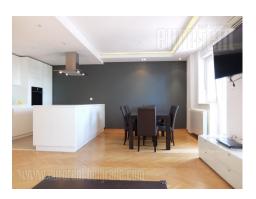

A nice apartment in Golf settlement on excellent location, in quiet street with plenty of greenery. It is placed on the second floor of a small building without an elevator. There are only three apartments in the building. The apartment is alone on the floor and has two-side orientation. It consists of entrance hallway which leads to all rooms. Large living room is interconnected with dining room and kitchen. This area has an exit to a large terrace. Fully equipped kitchen is visually separated by counter/kitchen island. In the other part of the apartment there are two bedrooms, bathroom and guest toilet. Bedrooms share the same terrace overlooking the yard. The apartment is furnished with well preserved furniture, which is nicely incorporated. If needed the apartment could be without furniture as well. Pleasant and comfortable interior is bright and air-conditioned. One pantry on the ground floor, and garage with one parking space are at disposal as well. Suitable for comfortable family life.