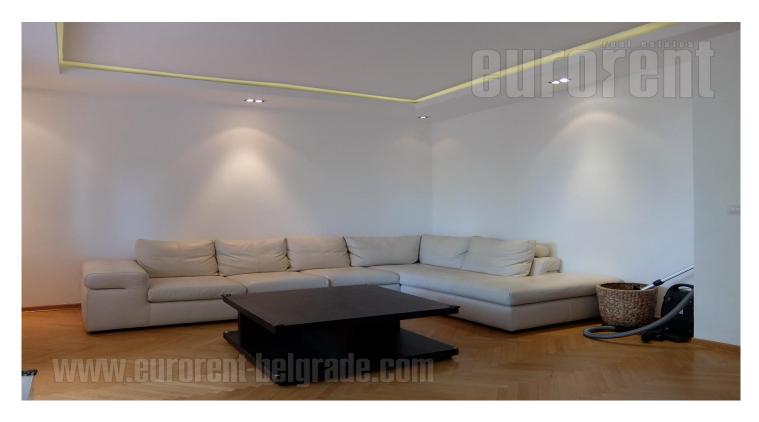

A nice apartment in Golf settlement on excellent location, in quiet street with plenty of greenery. It is placed on the second floor of a small building without an elevator. There are only three apartments in the building. The apartment is alone on the floor and has two-side orientation. It consists of entrance hallway which leads to all rooms. Large living room is interconnected with dining room and kitchen. This area has an exit to a large terrace. Fully equipped kitchen is visually separated by counter/kitchen island. In the other part of the apartment there are two bedrooms, bathroom and guest toilet. Bedrooms share the same terrace overlooking the yard. The apartment is furnished with well preserved furniture, which is nicely incorporated. If needed the apartment could be without furniture as well. Pleasant and comfortable interior is bright and air-conditioned. One pantry on the ground floor, and garage with one parking space are at disposal as well. Suitable for comfortable family life.