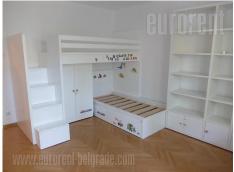

A nice apartment in Golf settlement on excellent location, in quiet street with plenty of greenery. It is placed on the second floor of a small building without an elevator. There are only three apartments in the building. The apartment is alone on the floor and has two-side orientation. It consists of entrance hallway which leads to all rooms. Large living room is interconnected with dining room and kitchen. This area has an exit to a large terrace. Fully equipped kitchen is visually separated by counter/kitchen island. In the other part of the apartment there are two bedrooms, bathroom and guest toilet. Bedrooms share the same terrace overlooking the yard. The apartment is furnished with well preserved furniture, which is nicely incorporated. If needed the apartment could be without furniture as well. Pleasant and comfortable interior is bright and air-conditioned. One pantry on the ground floor, and garage with one parking space are at disposal as well. Suitable for comfortable family life.