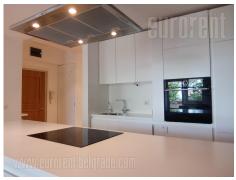

A nice apartment in Golf settlement on excellent location, in quiet street with plenty of greenery. It is placed on the second floor of a small building without an elevator. There are only three apartments in the building. The apartment is alone on the floor and has two-side orientation. It consists of entrance hallway which leads to all rooms. Large living room is interconnected with dining room and kitchen. This area has an exit to a large terrace. Fully equipped kitchen is visually separated by counter/kitchen island. In the other part of the apartment there are two bedrooms, bathroom and guest toilet. Bedrooms share the same terrace overlooking the yard. The apartment is furnished with well preserved furniture, which is nicely incorporated. If needed the apartment could be without furniture as well. Pleasant and comfortable interior is bright and air-conditioned. One pantry on the ground floor, and garage with one parking space are at disposal as well. Suitable for comfortable family life.