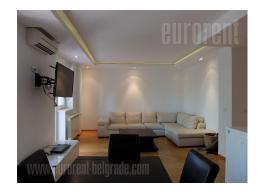

A nice apartment in Golf settlement on excellent location, in quiet street with plenty of greenery. It is placed on the second floor of a small building without an elevator. There are only three apartments in the building. The apartment is alone on the floor and has two-side orientation. It consists of entrance hallway which leads to all rooms. Large living room is interconnected with dining room and kitchen. This area has an exit to a large terrace. Fully equipped kitchen is visually separated by counter/kitchen island. In the other part of the apartment there are two bedrooms, bathroom and guest toilet. Bedrooms share the same terrace overlooking the yard. The apartment is furnished with well preserved furniture, which is nicely incorporated. If needed the apartment could be without furniture as well. Pleasant and comfortable interior is bright and air-conditioned. One pantry on the ground floor, and garage with one parking space are at disposal as well. Suitable for comfortable family life.