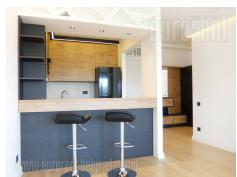

Attractive apartment located within a new residential complex A Block. Positioned within only a few minute walking distance from Delta city, Belville residential complex, it is well connected to highway inclusion, as well as Dedinje and Senjak through Ada bridge. Very luxurious and modernly designed complex with plenty of green surfaces and free parking. There is a promenade in the vicinity, as well as several stores, cafes and similar facilities. The apartment is housed on the fourth floor of a new building and it is facing the river. It consists of an entrance hallway which leads into each room. Living room is connected to a fully equipped, modern kitchen. The kitchen is visually separated by a counter/bar. From here one can access a terrace. Two bedrooms are at disposal, a bathroom with a bathtub and a guest restroom. The apartment is abundant with natural light, interior is beautiful and suitable both for residential and business purposes. There is one parking space available in the garage. Garage, as well as the building itself is under video surveillance. If needed one more parking space could additionally be rented in garage.