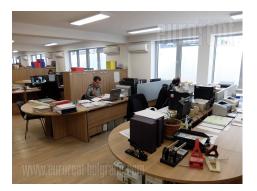

## #41540, Rent - Office space, Belgrade, BLOK 21

An excellently structured business premises in A class building within business zone of New Belgrade. The building is very well positioned with easy access to highway inclusion, while in front of the building is a public transport station. Office space is organized as an open space, so it could be adapted according to clients needs, while adaptation costs are to be carried out by the lessor. In front of the building there are several parking spaces available, while the building has a closed garage as well.