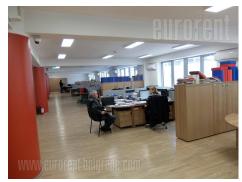

## #41540, Rent - Office space, Belgrade, BLOK 21

An excellently structured business premises in A class building within business zone of New Belgrade. The building is very well positioned with easy access to highway inclusion, while in front of the building is a public transport station. Office space is organized as an open space, so it could be adapted according to clients needs, while adaptation costs are to be carried out by the lessor. In front of the building there are several parking spaces available, while the building has a closed garage as well.