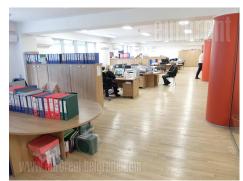

## #41540, Rent - Office space, Belgrade, BLOK 21

An excellently structured business premises in A class building within business zone of New Belgrade. The building is very well positioned with easy access to highway inclusion, while in front of the building is a public transport station. Office space is organized as an open space, so it could be adapted according to clients needs, while adaptation costs are to be carried out by the lessor. In front of the building there are several parking spaces available, while the building has a closed garage as well.