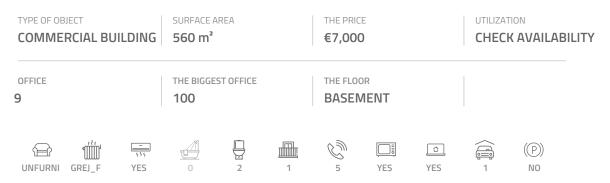

## #41540, Rent - Office space, Belgrade, BLOK 21

An excellently structured business premises in A class building within business zone of New Belgrade. The building is very well positioned with easy access to highway inclusion, while in front of the building is a public transport station. Office space is organized as an open space, so it could be adapted according to clients needs, while adaptation costs are to be carried out by the lessor. In front of the building there are several parking spaces available, while the building has a closed garage as well.