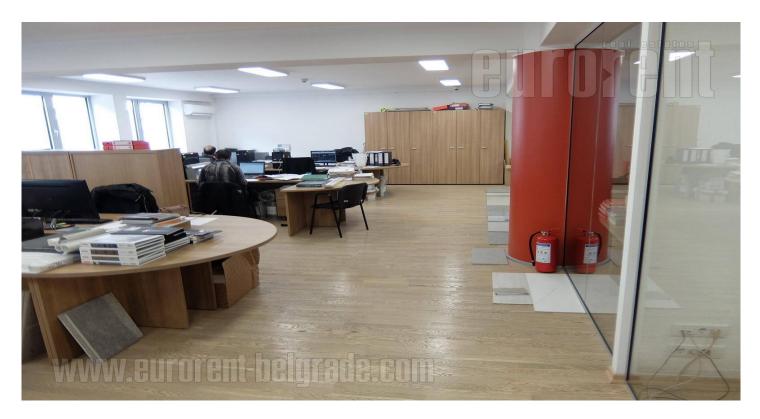

## #41540, Rent - Office space, Belgrade, BLOK 21

An excellently structured business premises in A class building within business zone of New Belgrade. The building is very well positioned with easy access to highway inclusion, while in front of the building is a public transport station. Office space is organized as an open space, so it could be adapted according to clients needs, while adaptation costs are to be carried out by the lessor. In front of the building there are several parking spaces available, while the building has a closed garage as well.