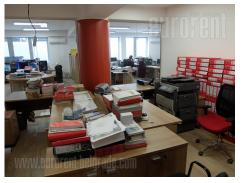

## #41540, Rent - Office space, Belgrade, BLOK 21

An excellently structured business premises in A class building within business zone of New Belgrade. The building is very well positioned with easy access to highway inclusion, while in front of the building is a public transport station. Office space is organized as an open space, so it could be adapted according to clients needs, while adaptation costs are to be carried out by the lessor. In front of the building there are several parking spaces available, while the building has a closed garage as well.