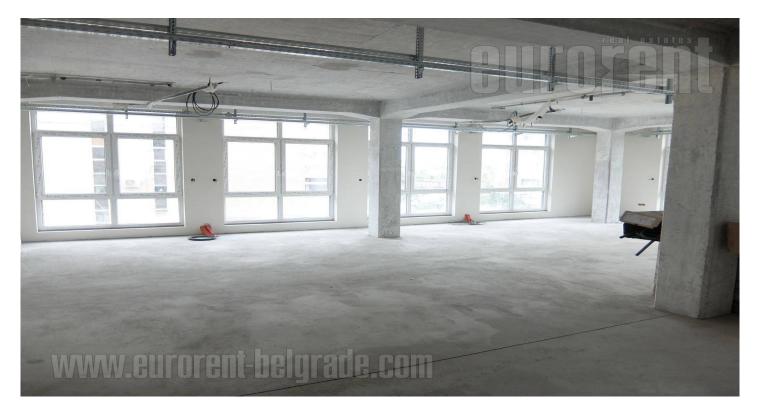

Business premises housed in a small business-industrial building from the 1970s. Ground floor is suitable primarily for business premises for companies that want a working environment in the style of industrial design, retro style. It is suitable for adaptation and dividing as needed, as it is built on the principle of bearing pillars. It can be used for sales and exhibition space, as well as warehouse. Ceiling height is over 3 meters. A large number of parking spaces exist around the building. This type of space is rarely