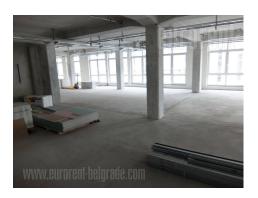

Business premises housed in a small business-industrial building from the 1970s. Ground floor is suitable primarily for business premises for companies that want a working environment in the style of industrial design, retro style. It is suitable for adaptation and dividing as needed, as it is built on the principle of bearing pillars. It can be used for sales and exhibition space, as well as warehouse. Ceiling height is over 3 meters. A large number of parking spaces exist around the building. This type of space is rarely