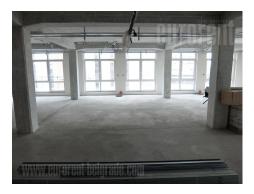

Business premises housed in a small business-industrial building from the 1970s. Ground floor is suitable primarily for business premises for companies that want a working environment in the style of industrial design, retro style. It is suitable for adaptation and dividing as needed, as it is built on the principle of bearing pillars. It can be used for sales and exhibition space, as well as warehouse. Ceiling height is over 3 meters. A large number of parking spaces exist around the building. This type of space is rarely