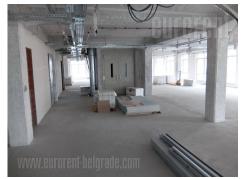

Business premises housed in a small business-industrial building from the 1970s. Ground floor is suitable primarily for business premises for companies that want a working environment in the style of industrial design, retro style. It is suitable for adaptation and dividing as needed, as it is built on the principle of bearing pillars. It can be used for sales and exhibition space, as well as warehouse. Ceiling height is over 3 meters. A large number of parking spaces exist around the building. This type of space is rarely