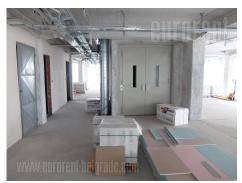

Business premises housed in a small business-industrial building from the 1970s. Ground floor is suitable primarily for business premises for companies that want a working environment in the style of industrial design, retro style. It is suitable for adaptation and dividing as needed, as it is built on the principle of bearing pillars. It can be used for sales and exhibition space, as well as warehouse. Ceiling height is over 3 meters. A large number of parking spaces exist around the building. This type of space is rarely