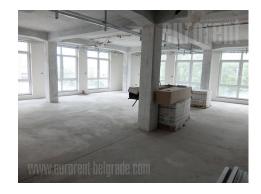

Business premises housed in a small business-industrial building from the 1970s. Ground floor is suitable primarily for business premises for companies that want a working environment in the style of industrial design, retro style. It is suitable for adaptation and dividing as needed, as it is built on the principle of bearing pillars. It can be used for sales and exhibition space, as well as warehouse. Ceiling height is over 3 meters. A large number of parking spaces exist around the building. This type of space is rarely