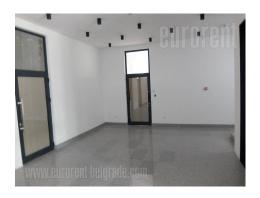

Business premises housed in a small business-industrial building from the 1970s. Ground floor is suitable primarily for business premises for companies that want a working environment in the style of industrial design, retro style. It is suitable for adaptation and dividing as needed, as it is built on the principle of bearing pillars. It can be used for sales and exhibition space, as well as warehouse. Ceiling height is over 3 meters. A large number of parking spaces exist around the building. This type of space is rarely