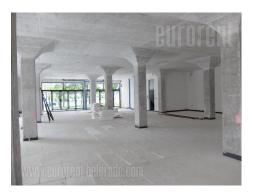

## #41533, Rent - Office space, Belgrade, VILINE VODE

Tel: +381 11 329 3161

Mob: +381 60 329 3161

Business premises housed in a small business-industrial building from the 1970s. Ground floor is suitable primarily for business premises for companies that want a working environment in the style of industrial design, retro style. It is suitable for adaptation and dividing as needed, as it is built on the principle of bearing pillars. It can be used for sales and exhibition space, as well as warehouse. Ceiling height is over 3 meters. A large number of parking spaces exist around the building. This type of space is rarely