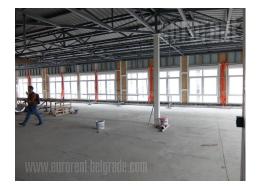

## #41533, Rent - Office space, Belgrade, VILINE VODE

Tel: +381 11 329 3161

Mob: +381 60 329 3161

Business premises housed in a small business-industrial building from the 1970s. Ground floor is suitable primarily for business premises for companies that want a working environment in the style of industrial design, retro style. It is suitable for adaptation and dividing as needed, as it is built on the principle of bearing pillars. It can be used for sales and exhibition space, as well as warehouse. Ceiling height is over 3 meters. A large number of parking spaces exist around the building. This type of space is rarely