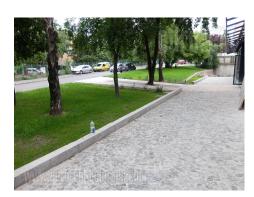

## #41533, Rent - Office space, Belgrade, VILINE VODE

Tel: +381 11 329 3161

Mob: +381 60 329 3161

Business premises housed in a small business-industrial building from the 1970s. Ground floor is suitable primarily for business premises for companies that want a working environment in the style of industrial design, retro style. It is suitable for adaptation and dividing as needed, as it is built on the principle of bearing pillars. It can be used for sales and exhibition space, as well as warehouse. Ceiling height is over 3 meters. A large number of parking spaces exist around the building. This type of space is rarely