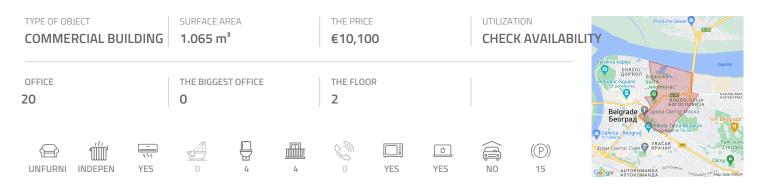

## #41533, Rent - Office space, Belgrade, VILINE VODE

Tel: +381 11 329 3161

Mob: +381 60 329 3161

Business premises housed in a small business-industrial building from the 1970s. Ground floor is suitable primarily for business premises for companies that want a working environment in the style of industrial design, retro style. It is suitable for adaptation and dividing as needed, as it is built on the principle of bearing pillars. It can be used for sales and exhibition space, as well as warehouse. Ceiling height is over 3 meters. A large number of parking spaces exist around the building. This type of space is rarely