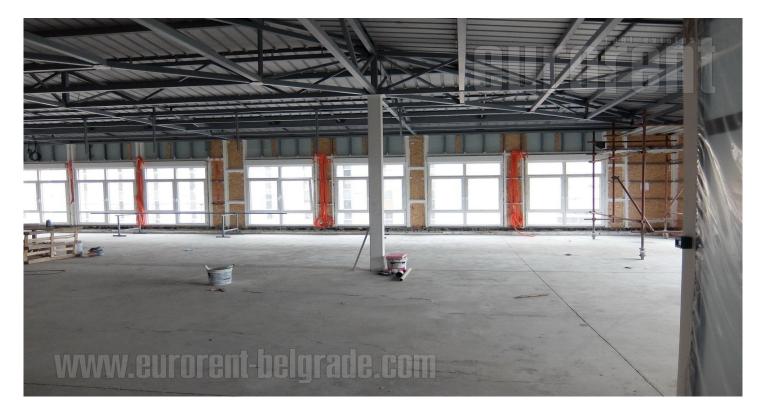

## #41533, Rent - Office space, Belgrade, VILINE VODE

Tel: +381 11 329 3161

Mob: +381 60 329 3161

Business premises housed in a small business-industrial building from the 1970s. Ground floor is suitable primarily for business premises for companies that want a working environment in the style of industrial design, retro style. It is suitable for adaptation and dividing as needed, as it is built on the principle of bearing pillars. It can be used for sales and exhibition space, as well as warehouse. Ceiling height is over 3 meters. A large number of parking spaces exist around the building. This type of space is rarely