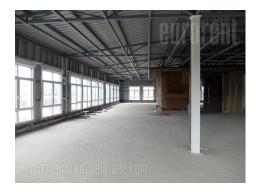

## #41533, Rent - Office space, Belgrade, VILINE VODE

Tel: +381 11 329 3161

Mob: +381 60 329 3161

Business premises housed in a small business-industrial building from the 1970s. Ground floor is suitable primarily for business premises for companies that want a working environment in the style of industrial design, retro style. It is suitable for adaptation and dividing as needed, as it is built on the principle of bearing pillars. It can be used for sales and exhibition space, as well as warehouse. Ceiling height is over 3 meters. A large number of parking spaces exist around the building. This type of space is rarely