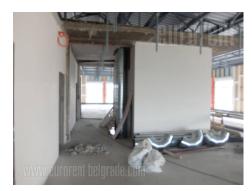

## #41533, Rent - Office space, Belgrade, VILINE VODE

Tel: +381 11 329 3161

Mob: +381 60 329 3161

Business premises housed in a small business-industrial building from the 1970s. Ground floor is suitable primarily for business premises for companies that want a working environment in the style of industrial design, retro style. It is suitable for adaptation and dividing as needed, as it is built on the principle of bearing pillars. It can be used for sales and exhibition space, as well as warehouse. Ceiling height is over 3 meters. A large number of parking spaces exist around the building. This type of space is rarely