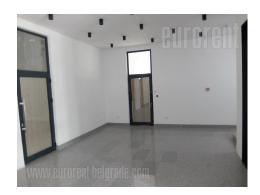

## #41533, Rent - Office space, Belgrade, VILINE VODE

Tel: +381 11 329 3161

Mob: +381 60 329 3161

Business premises housed in a small business-industrial building from the 1970s. Ground floor is suitable primarily for business premises for companies that want a working environment in the style of industrial design, retro style. It is suitable for adaptation and dividing as needed, as it is built on the principle of bearing pillars. It can be used for sales and exhibition space, as well as warehouse. Ceiling height is over 3 meters. A large number of parking spaces exist around the building. This type of space is rarely