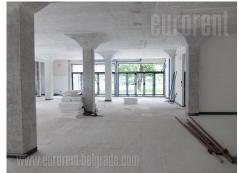

## #41533, Rent - Office space, Belgrade, VILINE VODE

Tel: +381 11 329 3161

Mob: +381 60 329 3161

Business premises housed in a small business-industrial building from the 1970s. Ground floor is suitable primarily for business premises for companies that want a working environment in the style of industrial design, retro style. It is suitable for adaptation and dividing as needed, as it is built on the principle of bearing pillars. It can be used for sales and exhibition space, as well as warehouse. Ceiling height is over 3 meters. A large number of parking spaces exist around the building. This type of space is rarely