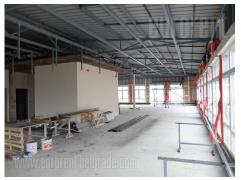

## #41533, Rent - Office space, Belgrade, VILINE VODE

Tel: +381 11 329 3161

Mob: +381 60 329 3161

Business premises housed in a small business-industrial building from the 1970s. Ground floor is suitable primarily for business premises for companies that want a working environment in the style of industrial design, retro style. It is suitable for adaptation and dividing as needed, as it is built on the principle of bearing pillars. It can be used for sales and exhibition space, as well as warehouse. Ceiling height is over 3 meters. A large number of parking spaces exist around the building. This type of space is rarely