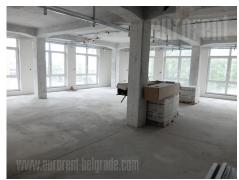

## #41533, Rent - Office space, Belgrade, VILINE VODE

Tel: +381 11 329 3161

Mob: +381 60 329 3161

Business premises housed in a small business-industrial building from the 1970s. Ground floor is suitable primarily for business premises for companies that want a working environment in the style of industrial design, retro style. It is suitable for adaptation and dividing as needed, as it is built on the principle of bearing pillars. It can be used for sales and exhibition space, as well as warehouse. Ceiling height is over 3 meters. A large number of parking spaces exist around the building. This type of space is rarely