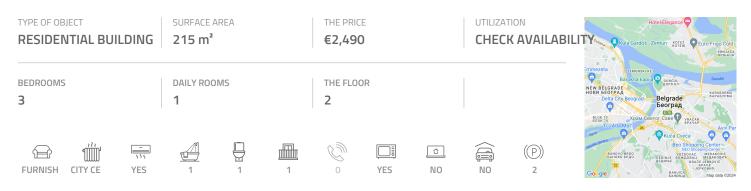

## #41526, Rent - Apartment, Belgrade, BEOGRAD NA VODI

Attractive apartment, located in an exclusive location in one of the most modern residential complexes, Belgrade Waterfront, which is overlooking the river. The project was developed according to the highest world standards. The apartment consists of anteroom, living room interconnected with a kitchen and dining room. This area has an exit to a large beautiful terrace of approximately 100 m<sup>2</sup>. One bedroom with king size bed, two bedrooms for children, bathroom with a shower cabin and separate toilet are at disposal as well. Interior is equipped with modern furniture, quality ceramic, floors, lighting and airconditioning. Two parking spaces in the building's garage are reserved for future tenant. Ideal for family people.