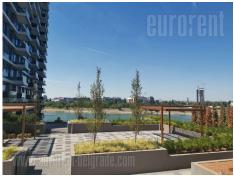

## #41526, Rent - Apartment, Belgrade, BEOGRAD NA VODI

Attractive apartment, located in an exclusive location in one of the most modern residential complexes, Belgrade Waterfront, which is overlooking the river. The project was developed according to the highest world standards. The apartment consists of anteroom, living room interconnected with a kitchen and dining room. This area has an exit to a large beautiful terrace of approximately 100 m<sup>2</sup>. One bedroom with king size bed, two bedrooms for children, bathroom with a shower cabin and separate toilet are at disposal as well. Interior is equipped with modern furniture, quality ceramic, floors, lighting and airconditioning. Two parking spaces in the building's garage are reserved for future tenant. Ideal for family people.