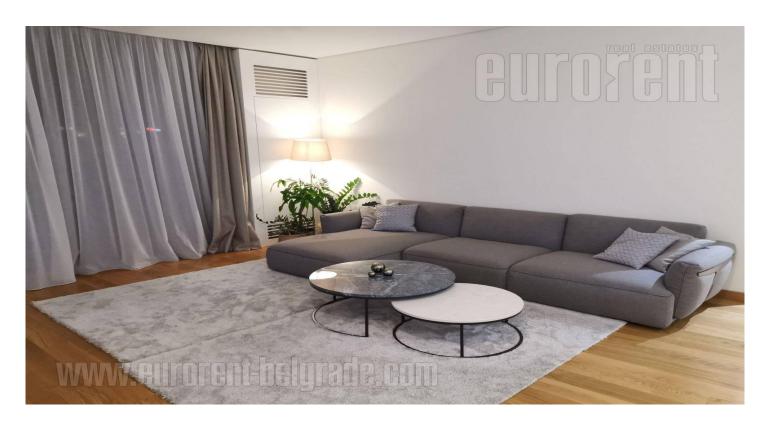

## #41526, Rent - Apartment, Belgrade, BEOGRAD NA VODI

Attractive apartment, located in an exclusive location in one of the most modern residential complexes, Belgrade Waterfront, which is overlooking the river. The project was developed according to the highest world standards. The apartment consists of anteroom, living room interconnected with a kitchen and dining room. This area has an exit to a large beautiful terrace of approximately 100 m<sup>2</sup>. One bedroom with king size bed, two bedrooms for children, bathroom with a shower cabin and separate toilet are at disposal as well. Interior is equipped with modern furniture, quality ceramic, floors, lighting and airconditioning. Two parking spaces in the building's garage are reserved for future tenant. Ideal for family people.