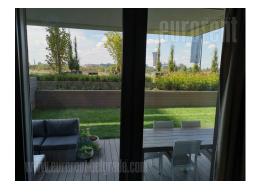

## #41526, Rent - Apartment, Belgrade, BEOGRAD NA VODI

Attractive apartment, located in an exclusive location in one of the most modern residential complexes, Belgrade Waterfront, which is overlooking the river. The project was developed according to the highest world standards. The apartment consists of anteroom, living room interconnected with a kitchen and dining room. This area has an exit to a large beautiful terrace of approximately 100 m<sup>2</sup>. One bedroom with king size bed, two bedrooms for children, bathroom with a shower cabin and separate toilet are at disposal as well. Interior is equipped with modern furniture, quality ceramic, floors, lighting and airconditioning. Two parking spaces in the building's garage are reserved for future tenant. Ideal for family people.