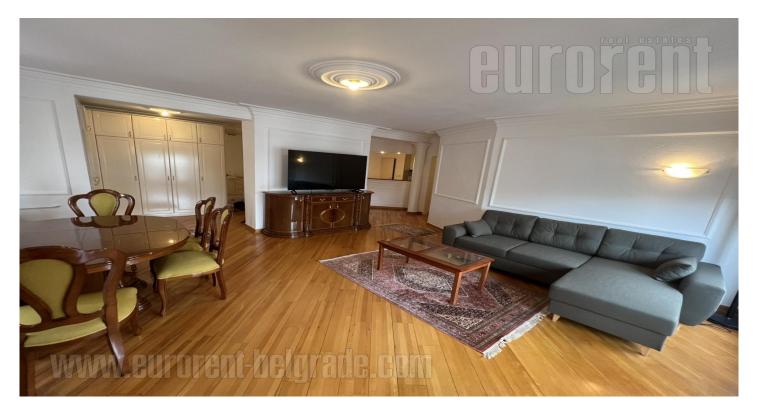

Nice apartment with characteristic high ceilings, situated on attractive location within Knez Mihailova street pedestrian zone, Trg republike (Republic square) and close to Kalemegdan park. This position is excellent for all people who likes to be in the center of the busy city life. The apartment is housed on the sixth floor of nicely maintained, pre war building with an elevator. Anteroom leads to large living room and further to a balcony overlooking the pedestrian zone. Next to this area is fully equipped kitchen with modern, built-in appliances, pantry and one bedroom with an exit to a private balcony. In the other part of the apartment is hallway which leads to two more bedrooms, both with balconies. One bathroom with bathtub and separate toilet are at disposal as well. Living room and master bedroom will be equipped, while other rooms will be equipped if needed. Suitable both for residential