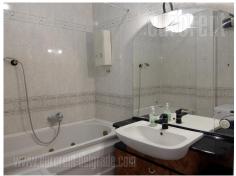

Nice apartment with characteristic high ceilings, situated on attractive location within Knez Mihailova street pedestrian zone, Trg republike (Republic square) and close to Kalemegdan park. This position is excellent for all people who likes to be in the center of the busy city life. The apartment is housed on the sixth floor of nicely maintained, pre war building with an elevator. Anteroom leads to large living room and further to a balcony overlooking the pedestrian zone. Next to this area is fully equipped kitchen with modern, built-in appliances, pantry and one bedroom with an exit to a private balcony. In the other part of the apartment is hallway which leads to two more bedrooms, both with balconies. One bathroom with bathtub and separate toilet are at disposal as well. Living room and master bedroom will be equipped, while other rooms will be equipped if needed. Suitable both for residential