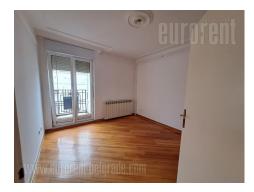

Nice apartment with characteristic high ceilings, situated on attractive location within Knez Mihailova street pedestrian zone, Trg republike (Republic square) and close to Kalemegdan park. This position is excellent for all people who likes to be in the center of the busy city life. The apartment is housed on the sixth floor of nicely maintained, pre war building with an elevator. Anteroom leads to large living room and further to a balcony overlooking the pedestrian zone. Next to this area is fully equipped kitchen with modern, built-in appliances, pantry and one bedroom with an exit to a private balcony. In the other part of the apartment is hallway which leads to two more bedrooms, both with balconies. One bathroom with bathtub and separate toilet are at disposal as well. Living room and master bedroom will be equipped, while other rooms will be equipped if needed. Suitable both for residential