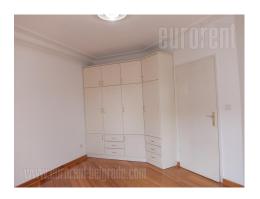

Nice apartment with characteristic high ceilings, situated on attractive location within Knez Mihailova street pedestrian zone, Trg republike (Republic square) and close to Kalemegdan park. This position is excellent for all people who likes to be in the center of the busy city life. The apartment is housed on the sixth floor of nicely maintained, pre war building with an elevator. Anteroom leads to large living room and further to a balcony overlooking the pedestrian zone. Next to this area is fully equipped kitchen with modern, built-in appliances, pantry and one bedroom with an exit to a private balcony. In the other part of the apartment is hallway which leads to two more bedrooms, both with balconies. One bathroom with bathtub and separate toilet are at disposal as well. Living room and master bedroom will be equipped, while other rooms will be equipped if needed. Suitable both for residential