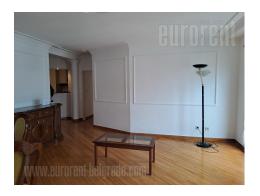

Nice apartment with characteristic high ceilings, situated on attractive location within Knez Mihailova street pedestrian zone, Trg republike (Republic square) and close to Kalemegdan park. This position is excellent for all people who likes to be in the center of the busy city life. The apartment is housed on the sixth floor of nicely maintained, pre war building with an elevator. Anteroom leads to large living room and further to a balcony overlooking the pedestrian zone. Next to this area is fully equipped kitchen with modern, built-in appliances, pantry and one bedroom with an exit to a private balcony. In the other part of the apartment is hallway which leads to two more bedrooms, both with balconies. One bathroom with bathtub and separate toilet are at disposal as well. Living room and master bedroom will be equipped, while other rooms will be equipped if needed. Suitable both for residential