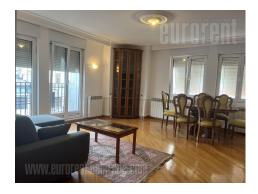

Nice apartment with characteristic high ceilings, situated on attractive location within Knez Mihailova street pedestrian zone, Trg republike (Republic square) and close to Kalemegdan park. This position is excellent for all people who likes to be in the center of the busy city life. The apartment is housed on the sixth floor of nicely maintained, pre war building with an elevator. Anteroom leads to large living room and further to a balcony overlooking the pedestrian zone. Next to this area is fully equipped kitchen with modern, built-in appliances, pantry and one bedroom with an exit to a private balcony. In the other part of the apartment is hallway which leads to two more bedrooms, both with balconies. One bathroom with bathtub and separate toilet are at disposal as well. Living room and master bedroom will be equipped, while other rooms will be equipped if needed. Suitable both for residential