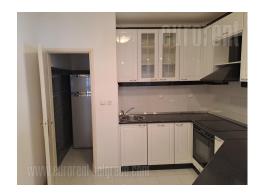

Nice apartment with characteristic high ceilings, situated on attractive location within Knez Mihailova street pedestrian zone, Trg republike (Republic square) and close to Kalemegdan park. This position is excellent for all people who likes to be in the center of the busy city life. The apartment is housed on the sixth floor of nicely maintained, pre war building with an elevator. Anteroom leads to large living room and further to a balcony overlooking the pedestrian zone. Next to this area is fully equipped kitchen with modern, built-in appliances, pantry and one bedroom with an exit to a private balcony. In the other part of the apartment is hallway which leads to two more bedrooms, both with balconies. One bathroom with bathtub and separate toilet are at disposal as well. Living room and master bedroom will be equipped, while other rooms will be equipped if needed. Suitable both for residential