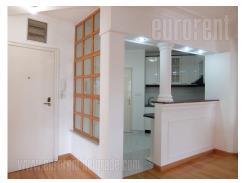

Nice apartment with characteristic high ceilings, situated on attractive location within Knez Mihailova street pedestrian zone, Trg republike (Republic square) and close to Kalemegdan park. This position is excellent for all people who likes to be in the center of the busy city life. The apartment is housed on the sixth floor of nicely maintained, pre war building with an elevator. Anteroom leads to large living room and further to a balcony overlooking the pedestrian zone. Next to this area is fully equipped kitchen with modern, built-in appliances, pantry and one bedroom with an exit to a private balcony. In the other part of the apartment is hallway which leads to two more bedrooms, both with balconies. One bathroom with bathtub and separate toilet are at disposal as well. Living room and master bedroom will be equipped, while other rooms will be equipped if needed. Suitable both for residential