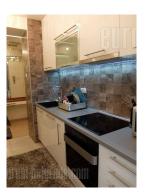

An attractive apartment situated close to Arena in New Belgrade, location well connected with all parts of the city, highway and airport. It is surrounded both with business and residential buildings. The apartment is housed in older building with an elevator. It consists of living room interconnected with a dining room. Kitchen is separated, fully equipped with modern, built-in appliances. One bedroom with king size bed and an exit to a glassed-in terrace is at disposal. Bathroom is with a shower cabin. Interior is fully renovated, furnished in modern manner and air-conditioned. Suitable for a single person or a couple.