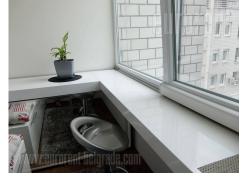

An attractive apartment situated close to Arena in New Belgrade, location well connected with all parts of the city, highway and airport. It is surrounded both with business and residential buildings. The apartment is housed in older building with an elevator. It consists of living room interconnected with a dining room. Kitchen is separated, fully equipped with modern, built-in appliances. One bedroom with king size bed and an exit to a glassed-in terrace is at disposal. Bathroom is with a shower cabin. Interior is fully renovated, furnished in modern manner and air-conditioned. Suitable for a single person or a couple.