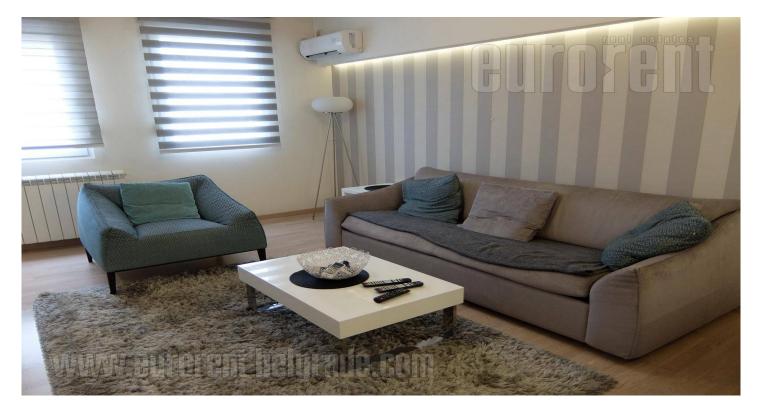

An attractive apartment situated close to Arena in New Belgrade, location well connected with all parts of the city, highway and airport. It is surrounded both with business and residential buildings. The apartment is housed in older building with an elevator. It consists of living room interconnected with a dining room. Kitchen is separated, fully equipped with modern, built-in appliances. One bedroom with king size bed and an exit to a glassed-in terrace is at disposal. Bathroom is with a shower cabin. Interior is fully renovated, furnished in modern manner and air-conditioned. Suitable for a single person or a couple.