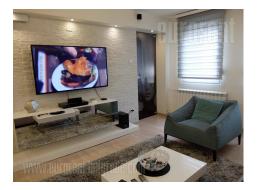

An attractive apartment situated close to Arena in New Belgrade, location well connected with all parts of the city, highway and airport. It is surrounded both with business and residential buildings. The apartment is housed in older building with an elevator. It consists of living room interconnected with a dining room. Kitchen is separated, fully equipped with modern, built-in appliances. One bedroom with king size bed and an exit to a glassed-in terrace is at disposal. Bathroom is with a shower cabin. Interior is fully renovated, furnished in modern manner and air-conditioned. Suitable for a single person or a couple.