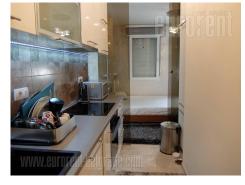

An attractive apartment situated close to Arena in New Belgrade, location well connected with all parts of the city, highway and airport. It is surrounded both with business and residential buildings. The apartment is housed in older building with an elevator. It consists of living room interconnected with a dining room. Kitchen is separated, fully equipped with modern, built-in appliances. One bedroom with king size bed and an exit to a glassed-in terrace is at disposal. Bathroom is with a shower cabin. Interior is fully renovated, furnished in modern manner and air-conditioned. Suitable for a single person or a couple.