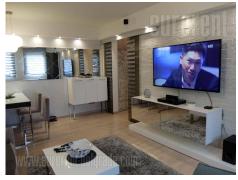

An attractive apartment situated close to Arena in New Belgrade, location well connected with all parts of the city, highway and airport. It is surrounded both with business and residential buildings. The apartment is housed in older building with an elevator. It consists of living room interconnected with a dining room. Kitchen is separated, fully equipped with modern, built-in appliances. One bedroom with king size bed and an exit to a glassed-in terrace is at disposal. Bathroom is with a shower cabin. Interior is fully renovated, furnished in modern manner and air-conditioned. Suitable for a single person or a couple.