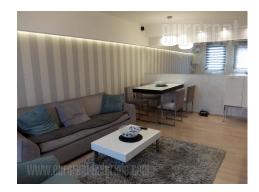

An attractive apartment situated close to Arena in New Belgrade, location well connected with all parts of the city, highway and airport. It is surrounded both with business and residential buildings. The apartment is housed in older building with an elevator. It consists of living room interconnected with a dining room. Kitchen is separated, fully equipped with modern, built-in appliances. One bedroom with king size bed and an exit to a glassed-in terrace is at disposal. Bathroom is with a shower cabin. Interior is fully renovated, furnished in modern manner and air-conditioned. Suitable for a single person or a couple.