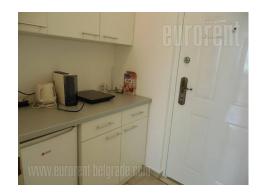

An office space situated in relatively new building on location with large frequency of traffic and pedestrians. It is housed on the first floor of a well maintained building with an elevator. Space is completely renovated and bright. It consists of two separate offices, kitchenette, and toilet. There is a small admittance area. Space could be furnished or without furniture. Suitable for variety of business activities.