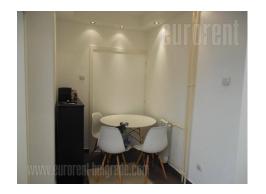

An office space situated in relatively new building on location with large frequency of traffic and pedestrians. It is housed on the first floor of a well maintained building with an elevator. Space is completely renovated and bright. It consists of two separate offices, kitchenette, and toilet. There is a small admittance area. Space could be furnished or without furniture. Suitable for variety of business activities.