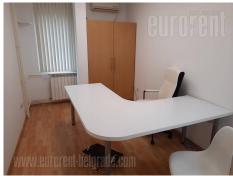

An office space situated in relatively new building on location with large frequency of traffic and pedestrians. It is housed on the first floor of a well maintained building with an elevator. Space is completely renovated and bright. It consists of two separate offices, kitchenette, and toilet. There is a small admittance area. Space could be furnished or without furniture. Suitable for variety of business activities.