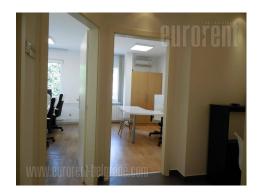

An office space situated in relatively new building on location with large frequency of traffic and pedestrians. It is housed on the first floor of a well maintained building with an elevator. Space is completely renovated and bright. It consists of two separate offices, kitchenette, and toilet. There is a small admittance area. Space could be furnished or without furniture. Suitable for variety of business activities.