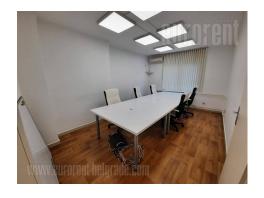

An office space situated in relatively new building on location with large frequency of traffic and pedestrians. It is housed on the first floor of a well maintained building with an elevator. Space is completely renovated and bright. It consists of two separate offices, kitchenette, and toilet. There is a small admittance area. Space could be furnished or without furniture. Suitable for variety of business activities.