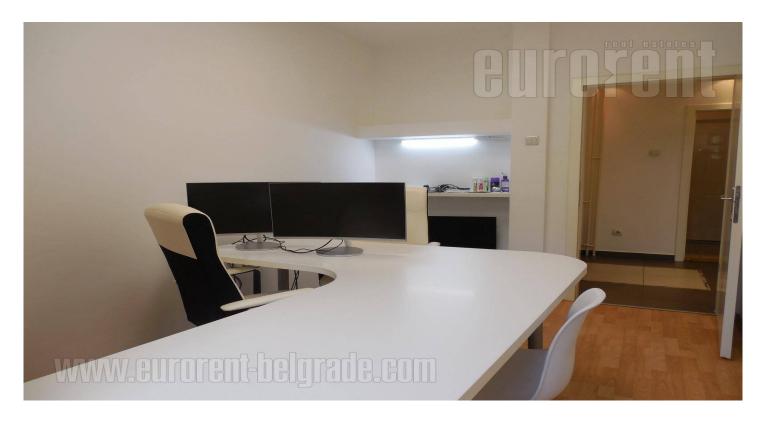

An office space situated in relatively new building on location with large frequency of traffic and pedestrians. It is housed on the first floor of a well maintained building with an elevator. Space is completely renovated and bright. It consists of two separate offices, kitchenette, and toilet. There is a small admittance area. Space could be furnished or without furniture. Suitable for variety of business activities.