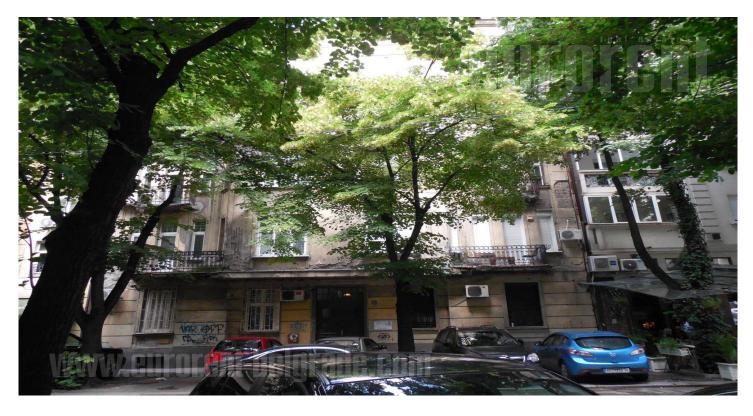

Pre-war apartment on an attractive location, in the vicinity of Kalemegdan Fortress and Knez Mihailova pedestrian zone. Position suitable for people who wish to be in center of social events. The apartment is housed on the ground floor of a well maintained walk-up building. It consists of two rooms, which are oriented toward the street and greenery. From the entrance hallway one can access an additional room, as well as a bathroom with a shower cabin. There is a kitchenette and pantry at disposal.