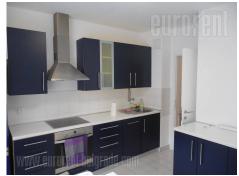

Beautiful apartment located in the vicinity of Hotel Yugoslavia, in a quiet neighborhood of New Belgrade. Location well connected to different parts of the city. The apartment is housed on the first floor of a building with an elevator. It consists of an entrance hallway, which leads into the living room with a terrace. Kitchen is separated, spacious and has dining area. One bedroom is at disposal, equipped with a double bed and built in closets. Bathroom has a bathtub. Bright and positive interior, with elements of modern decor, well maintained and air-conditioned. Property suitable for one person or a couple. There is a possibility of renting a parking space in the building from the Belgrade Parking Service.