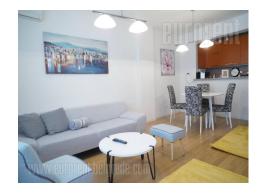

Attractive apartment housed in a new residential complex A Block. Positioned within only a few minute walking distance from Delta city shopping center and Belville residential complex. Location well connected to highway inclusion, as well as Dedinje and Senjak through Ada bridge. Tastefully designed, luxurious surrounding, with plenty of green surfaces and marked parking which is free. There are several shops and cafes in the vicinity, as well as a promenade. The apartment is housed on the first floor, it is oriented toward the inner side of the complex and isolated from noise. It features a smaller entrance hallway, which leads into the living room connected to a fully equipped modern kitchen. Kitchen is visually separated by a bar/kitchen counter. This room has access to a terrace, facing the back side of the building. The apartment has one bedroom equipped with built-in closets. Bathroom has a spacious bathtub with shower and a washing machine. The apartment is fully equipped with new, modern furniture. In building's basement there is one garage space at disposal for tenants, suitable for larger vehicle. The garage, as well as the building itself are under video surveillance. The apartment is suitable for one person, a couple or a smaller family with one child.