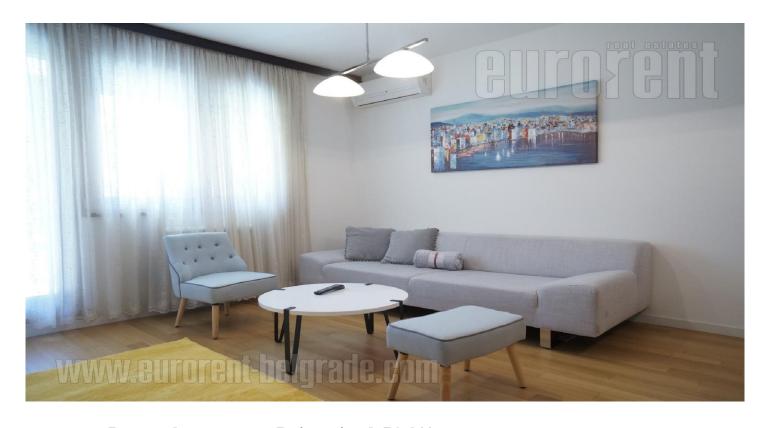

Attractive apartment housed in a new residential complex A Block. Positioned within only a few minute walking distance from Delta city shopping center and Belville residential complex. Location well connected to highway inclusion, as well as Dedinje and Senjak through Ada bridge. Tastefully designed, luxurious surrounding, with plenty of green surfaces and marked parking which is free. There are several shops and cafes in the vicinity, as well as a promenade. The apartment is housed on the first floor, it is oriented toward the inner side of the complex and isolated from noise. It features a smaller entrance hallway, which leads into the living room connected to a fully equipped modern kitchen. Kitchen is visually separated by a bar/kitchen counter. This room has access to a terrace, facing the back side of the building. The apartment has one bedroom equipped with built-in closets. Bathroom has a spacious bathtub with shower and a washing machine. The apartment is fully equipped with new, modern furniture. In building's basement there is one garage space at disposal for tenants, suitable for larger vehicle. The garage, as well as the building itself are under video surveillance. The apartment is suitable for one person, a couple or a smaller family with one child.