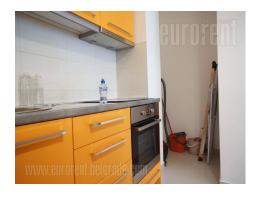

Attractive apartment housed in a new residential complex A Block. Positioned within only a few minute walking distance from Delta city shopping center and Belville residential complex. Location well connected to highway inclusion, as well as Dedinje and Senjak through Ada bridge. Tastefully designed, luxurious surrounding, with plenty of green surfaces and marked parking which is free. There are several shops and cafes in the vicinity, as well as a promenade. The apartment is housed on the first floor, it is oriented toward the inner side of the complex and isolated from noise. It features a smaller entrance hallway, which leads into the living room connected to a fully equipped modern kitchen. Kitchen is visually separated by a bar/kitchen counter. This room has access to a terrace, facing the back side of the building. The apartment has one bedroom equipped with built-in closets. Bathroom has a spacious bathtub with shower and a washing machine. The apartment is fully equipped with new, modern furniture. In building's basement there is one garage space at disposal for tenants, suitable for larger vehicle. The garage, as well as the building itself are under video surveillance. The apartment is suitable for one person, a couple or a smaller family with one child.