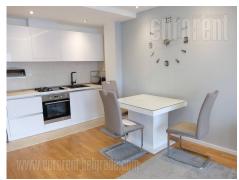

Brand new apartment, housed in a new modernly designed building, in Konjarnik, in vicinity of Juzni bulevar street. It features a living room which is connected to dining area and a kitchen. Bedroom is equipped with a double bed, while bathroom has a shower cabin. The apartment is fully equipped with new furniture of pastel colors. In building's basement there is a garage where one parking space is available with the apartment. Comfy, modern interior with attractive lighting, which satisfies high criteria of future tenants.