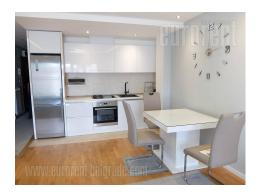

Brand new apartment, housed in a new modernly designed building, in Konjarnik, in vicinity of Juzni bulevar street. It features a living room which is connected to dining area and a kitchen. Bedroom is equipped with a double bed, while bathroom has a shower cabin. The apartment is fully equipped with new furniture of pastel colors. In building's basement there is a garage where one parking space is available with the apartment. Comfy, modern interior with attractive lighting, which satisfies high criteria of future tenants.