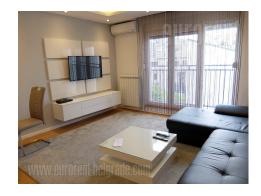

Brand new apartment, housed in a new modernly designed building, in Konjarnik, in vicinity of Juzni bulevar street. It features a living room which is connected to dining area and a kitchen. Bedroom is equipped with a double bed, while bathroom has a shower cabin. The apartment is fully equipped with new furniture of pastel colors. In building's basement there is a garage where one parking space is available with the apartment. Comfy, modern interior with attractive lighting, which satisfies high criteria of future tenants.