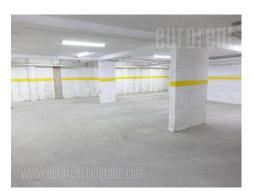

Brand new apartment, housed in a new modernly designed building, in Konjarnik, in vicinity of Juzni bulevar street. It features a living room which is connected to dining area and a kitchen. Bedroom is equipped with a double bed, while bathroom has a shower cabin. The apartment is fully equipped with new furniture of pastel colors. In building's basement there is a garage where one parking space is available with the apartment. Comfy, modern interior with attractive lighting, which satisfies high criteria of future tenants.