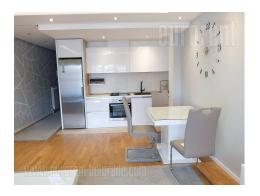

Brand new apartment, housed in a new modernly designed building, in Konjarnik, in vicinity of Juzni bulevar street. It features a living room which is connected to dining area and a kitchen. Bedroom is equipped with a double bed, while bathroom has a shower cabin. The apartment is fully equipped with new furniture of pastel colors. In building's basement there is a garage where one parking space is available with the apartment. Comfy, modern interior with attractive lighting, which satisfies high criteria of future tenants.