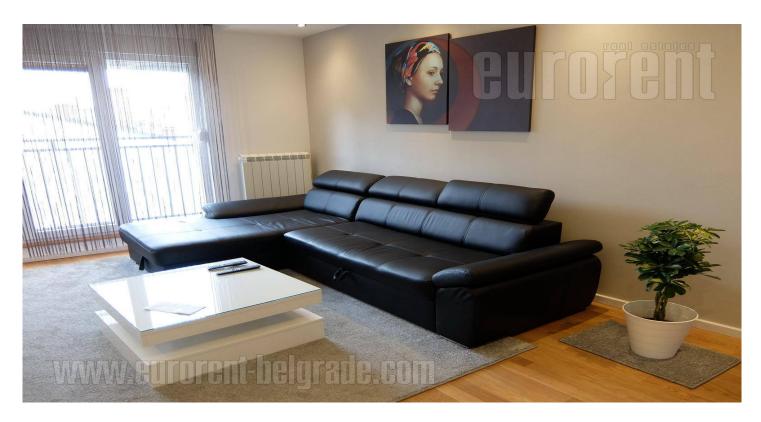

Brand new apartment, housed in a new modernly designed building, in Konjarnik, in vicinity of Juzni bulevar street. It features a living room which is connected to dining area and a kitchen. Bedroom is equipped with a double bed, while bathroom has a shower cabin. The apartment is fully equipped with new furniture of pastel colors. In building's basement there is a garage where one parking space is available with the apartment. Comfy, modern interior with attractive lighting, which satisfies high criteria of future tenants.