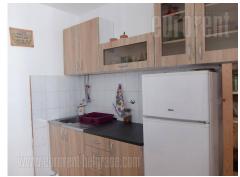

The apartment is located in an attractive location, close to Kalemegdan Park and the pedestrian zone of Knez Mihailova Street. Great location for all those who want to be at the heart of city's events. The apartment is housed on the fifth floor of an older building, with an elevator. It consists of an entrance hall from which one can access other rooms. It features a living room, a bedroom, a bathroom and a separate kitchen with a pantry and access to the terrace, which overlooks the street. It is equipped with furniture of classic design, air conditioned. It can also be rented without furniture, for office space.