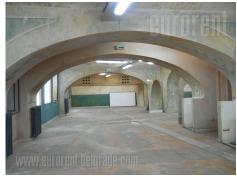

Pre-war building located in the heart of the city, in the pedestrian zone. Exquisite location, with abundance of retail shops of famous brands, as well as cafes and restaurants. Very high frequency of pedestrians. The building extends on five levels. Basement level has standard ceiling height, with arcade elements. It is equipped with ventilation, toilets, kitchen installations and separate entrance directly from the street. Suitable for service activities.