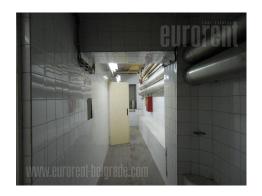

Pre-war building located in the heart of the city, in the pedestrian zone. Exquisite location, with abundance of retail shops of famous brands, as well as cafes and restaurants. Very high frequency of pedestrians. The building extends on five levels. Basement level has standard ceiling height, with arcade elements. It is equipped with ventilation, toilets, kitchen installations and separate entrance directly from the street. Suitable for service activities.