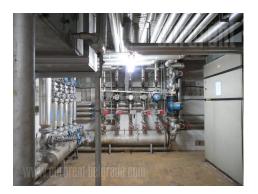

Pre-war building located in the heart of the city, in the pedestrian zone. Exquisite location, with abundance of retail shops of famous brands, as well as cafes and restaurants. Very high frequency of pedestrians. The building extends on five levels. Basement level has standard ceiling height, with arcade elements. It is equipped with ventilation, toilets, kitchen installations and separate entrance directly from the street. Suitable for service activities.