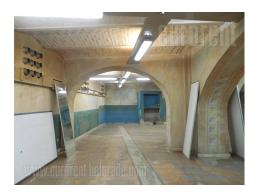

Pre-war building located in the heart of the city, in the pedestrian zone. Exquisite location, with abundance of retail shops of famous brands, as well as cafes and restaurants. Very high frequency of pedestrians. The building extends on five levels. Basement level has standard ceiling height, with arcade elements. It is equipped with ventilation, toilets, kitchen installations and separate entrance directly from the street. Suitable for service activities.