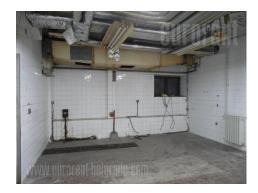

Pre-war building located in the heart of the city, in the pedestrian zone. Exquisite location, with abundance of retail shops of famous brands, as well as cafes and restaurants. Very high frequency of pedestrians. The building extends on five levels. Basement level has standard ceiling height, with arcade elements. It is equipped with ventilation, toilets, kitchen installations and separate entrance directly from the street. Suitable for service activities.