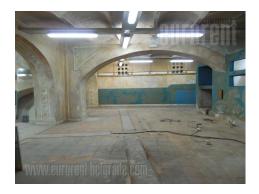

Pre-war building located in the heart of the city, in the pedestrian zone. Exquisite location, with abundance of retail shops of famous brands, as well as cafes and restaurants. Very high frequency of pedestrians. The building extends on five levels. Basement level has standard ceiling height, with arcade elements. It is equipped with ventilation, toilets, kitchen installations and separate entrance directly from the street. Suitable for service activities.