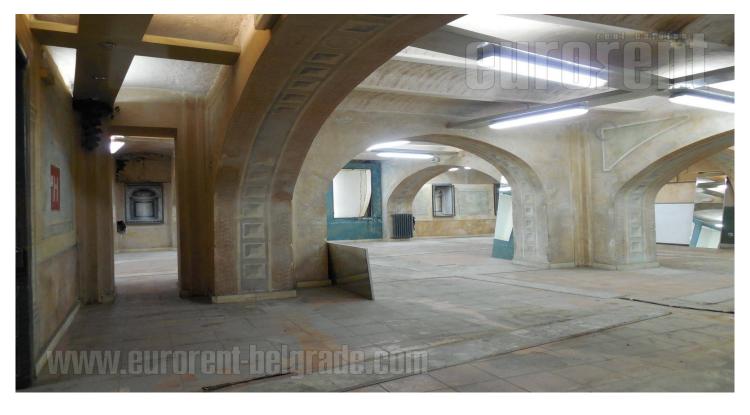

Pre-war building located in the heart of the city, in the pedestrian zone. Exquisite location, with abundance of retail shops of famous brands, as well as cafes and restaurants. Very high frequency of pedestrians. The building extends on five levels. Basement level has standard ceiling height, with arcade elements. It is equipped with ventilation, toilets, kitchen installations and separate entrance directly from the street. Suitable for service activities.