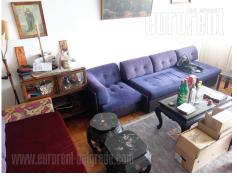

An apartment with functional layout is situated in Block 28, at location which is excellently connected with all parts of the city. It is housed in the skyscraper with two elevators and nicely maintained entrance. The anteroom of the apartment leads to all rooms. Living room has an exit to a terrace overlooking the surroundings. Dining room is interconnected with fully equipped kitchen. Private area consists of bedroom with a terrace and and a children's room. Bathroom is with a bathtub, while toilet is separated. Interior is older. It is suitable both for a residential or business purposes.