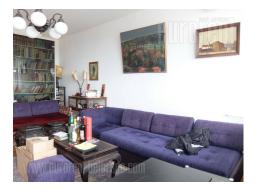

An apartment with functional layout is situated in Block 28, at location which is excellently connected with all parts of the city. It is housed in the skyscraper with two elevators and nicely maintained entrance. The anteroom of the apartment leads to all rooms. Living room has an exit to a terrace overlooking the surroundings. Dining room is interconnected with fully equipped kitchen. Private area consists of bedroom with a terrace and and a children's room. Bathroom is with a bathtub, while toilet is separated. Interior is older. It is suitable both for a residential or business purposes.