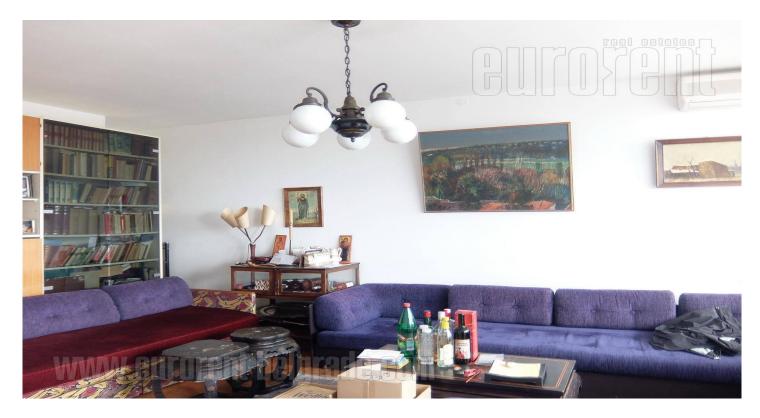

An apartment with functional layout is situated in Block 28, at location which is excellently connected with all parts of the city. It is housed in the skyscraper with two elevators and nicely maintained entrance. The anteroom of the apartment leads to all rooms. Living room has an exit to a terrace overlooking the surroundings. Dining room is interconnected with fully equipped kitchen. Private area consists of bedroom with a terrace and and a children's room. Bathroom is with a bathtub, while toilet is separated. Interior is older. It is suitable both for a residential or business purposes.