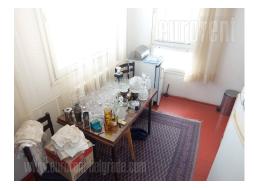

An apartment with functional layout is situated in Block 28, at location which is excellently connected with all parts of the city. It is housed in the skyscraper with two elevators and nicely maintained entrance. The anteroom of the apartment leads to all rooms. Living room has an exit to a terrace overlooking the surroundings. Dining room is interconnected with fully equipped kitchen. Private area consists of bedroom with a terrace and and a children's room. Bathroom is with a bathtub, while toilet is separated. Interior is older. It is suitable both for a residential or business purposes.