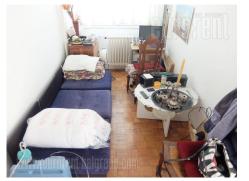

An apartment with functional layout is situated in Block 28, at location which is excellently connected with all parts of the city. It is housed in the skyscraper with two elevators and nicely maintained entrance. The anteroom of the apartment leads to all rooms. Living room has an exit to a terrace overlooking the surroundings. Dining room is interconnected with fully equipped kitchen. Private area consists of bedroom with a terrace and and a children's room. Bathroom is with a bathtub, while toilet is separated. Interior is older. It is suitable both for a residential or business purposes.