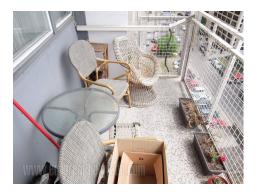

An apartment with functional layout is situated in Block 28, at location which is excellently connected with all parts of the city. It is housed in the skyscraper with two elevators and nicely maintained entrance. The anteroom of the apartment leads to all rooms. Living room has an exit to a terrace overlooking the surroundings. Dining room is interconnected with fully equipped kitchen. Private area consists of bedroom with a terrace and and a children's room. Bathroom is with a bathtub, while toilet is separated. Interior is older. It is suitable both for a residential or business purposes.