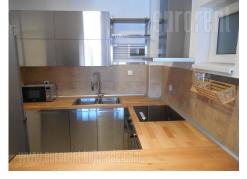

An excellent apartment is situated in Zvezdara close to primary and high school, as well as Zvezdara hospital. This location is well connected with other parts of the city. The apartment is housed on the fifth floor in modern, relatively new building with an elevator. It consists of entrance hallway, living room interconnected with dining room and partially separated, fully equipped kitchen with a kitchen counter. Terrace is overlooking the nicely maintained yard. Bathroom with bathtub, modern elements and a toilet are at disposal. Private area consists of two bedrooms sharing the mutual terrace overlooking the street. All rooms are air-conditioned. Two parking spaces are reserved for future tenant in the building. The apartment has functional layout. This bright apartment is suitable for family or couple. а а