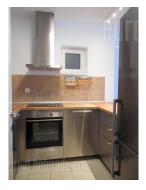

An excellent apartment is situated in Zvezdara close to primary and high school, as well as Zvezdara hospital. This location is well connected with other parts of the city. The apartment is housed on the fifth floor in modern, relatively new building with an elevator. It consists of entrance hallway, living room interconnected with dining room and partially separated, fully equipped kitchen with a kitchen counter. Terrace is overlooking the nicely maintained yard. Bathroom with bathtub, modern elements and a toilet are at disposal. Private area consists of two bedrooms sharing the mutual terrace overlooking the street. All rooms are air-conditioned. Two parking spaces are reserved for future tenant in the building. The apartment has functional layout. This bright apartment is suitable for family or couple. а а