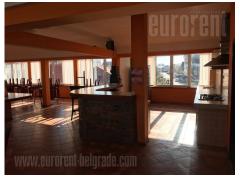

Office building and warehouse complex located in near vicinity of Novi Sad and Zagreb highway inclusions. Excellent position, close to the main Post office warehouse, as well as the new bridge over Danube (Pupinov most). Commercial zone of the city, with high traffic frequency. Office space is located on the first floor of a relatively new building, which is well maintained and has a direct access from the street, as well as video surveillance.