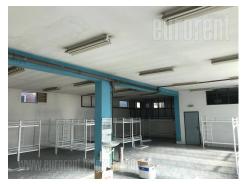

Office building and warehouse complex located in near vicinity of Novi Sad and Zagreb highway inclusions. Excellent position, close to the main Post office warehouse, as well as the new bridge over Danube (Pupinov most). Commercial zone of the city, with high traffic frequency. Office space is located on the first floor of a relatively new building, which is well maintained and has a direct access from the street, as well as video surveillance.