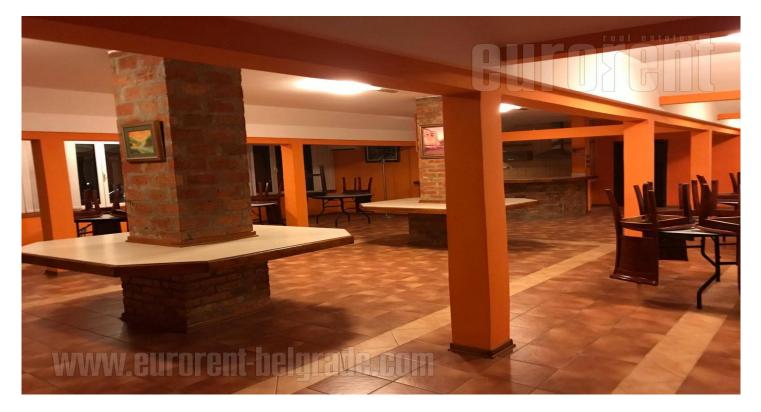

Office building and warehouse complex located in near vicinity of Novi Sad and Zagreb highway inclusions. Excellent position, close to the main Post office warehouse, as well as the new bridge over Danube (Pupinov most). Commercial zone of the city, with high traffic frequency. Office space is located on the first floor of a relatively new building, which is well maintained and has a direct access from the street, as well as video surveillance.