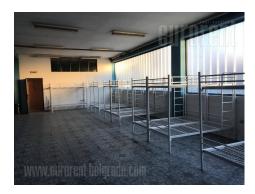

Office building and warehouse complex located in near vicinity of Novi Sad and Zagreb highway inclusions. Excellent position, close to the main Post office warehouse, as well as the new bridge over Danube (Pupinov most). Commercial zone of the city, with high traffic frequency. Office space is located on the first floor of a relatively new building, which is well maintained and has a direct access from the street, as well as video surveillance.