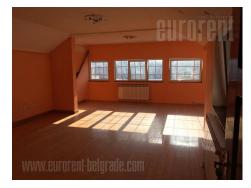

Office building and warehouse complex located in near vicinity of Novi Sad and Zagreb highway inclusions. Excellent position, close to the main Post office warehouse, as well as the new bridge over Danube (Pupinov most). Commercial zone of the city, with high traffic frequency. Office space is located on the first floor of a relatively new building, which is well maintained and has a direct access from the street, as well as video surveillance.