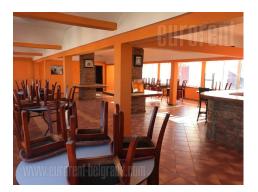

Office building and warehouse complex located in near vicinity of Novi Sad and Zagreb highway inclusions. Excellent position, close to the main Post office warehouse, as well as the new bridge over Danube (Pupinov most). Commercial zone of the city, with high traffic frequency. Office space is located on the first floor of a relatively new building, which is well maintained and has a direct access from the street, as well as video surveillance.