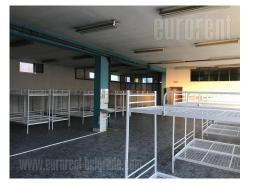

Office building and warehouse complex located in near vicinity of Novi Sad and Zagreb highway inclusions. Excellent position, close to the main Post office warehouse, as well as the new bridge over Danube (Pupinov most). Commercial zone of the city, with high traffic frequency. Office space is located on the first floor of a relatively new building, which is well maintained and has a direct access from the street, as well as video surveillance.