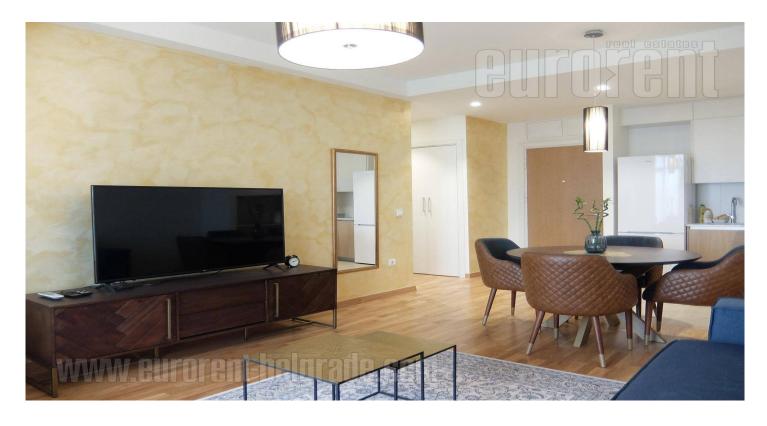

Attractive apartment located within one of the most modern residential complexes with river view, Belgrade Waterfront. Architectural project managed according to highest world standards. The apartment is housed on the eleventh floor and features an anteroom which leads to living room with dining room and kitchen. Kitchen is fully equipped with quality built in cupboards, appliances, and dishes. Bedroom has king size bed, TV and wardrobe. Terrace with panoramic view is accessible from the living room. Bathroom has a bathtub, while in small pantry washing machine is placed. The apartment has central heating and cooling and has a parking space in the garage of the building. This pleasant apartment is bright and suitable for a single person or a couple.