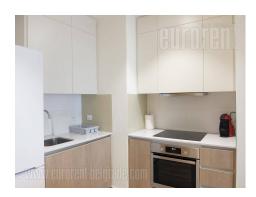

Attractive apartment located within one of the most modern residential complexes with river view, Belgrade Waterfront. Architectural project managed according to highest world standards. The apartment is housed on the eleventh floor and features an anteroom which leads to living room with dining room and kitchen. Kitchen is fully equipped with quality built in cupboards, appliances, and dishes. Bedroom has king size bed, TV and wardrobe. Terrace with panoramic view is accessible from the living room. Bathroom has a bathtub, while in small pantry washing machine is placed. The apartment has central heating and cooling and has a parking space in the garage of the building. This pleasant apartment is bright and suitable for a single person or a couple.