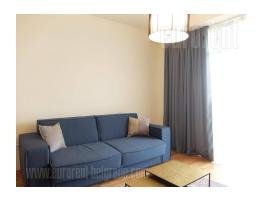

Attractive apartment located within one of the most modern residential complexes with river view, Belgrade Waterfront. Architectural project managed according to highest world standards. The apartment is housed on the eleventh floor and features an anteroom which leads to living room with dining room and kitchen. Kitchen is fully equipped with quality built in cupboards, appliances, and dishes. Bedroom has king size bed, TV and wardrobe. Terrace with panoramic view is accessible from the living room. Bathroom has a bathtub, while in small pantry washing machine is placed. The apartment has central heating and cooling and has a parking space in the garage of the building. This pleasant apartment is bright and suitable for a single person or a couple.