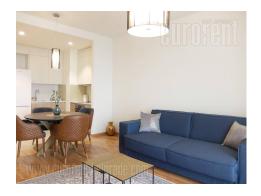

Attractive apartment located within one of the most modern residential complexes with river view, Belgrade Waterfront. Architectural project managed according to highest world standards. The apartment is housed on the eleventh floor and features an anteroom which leads to living room with dining room and kitchen. Kitchen is fully equipped with quality built in cupboards, appliances, and dishes. Bedroom has king size bed, TV and wardrobe. Terrace with panoramic view is accessible from the living room. Bathroom has a bathtub, while in small pantry washing machine is placed. The apartment has central heating and cooling and has a parking space in the garage of the building. This pleasant apartment is bright and suitable for a single person or a couple.