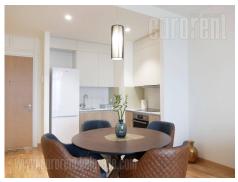

Attractive apartment located within one of the most modern residential complexes with river view, Belgrade Waterfront. Architectural project managed according to highest world standards. The apartment is housed on the eleventh floor and features an anteroom which leads to living room with dining room and kitchen. Kitchen is fully equipped with quality built in cupboards, appliances, and dishes. Bedroom has king size bed, TV and wardrobe. Terrace with panoramic view is accessible from the living room. Bathroom has a bathtub, while in small pantry washing machine is placed. The apartment has central heating and cooling and has a parking space in the garage of the building. This pleasant apartment is bright and suitable for a single person or a couple.