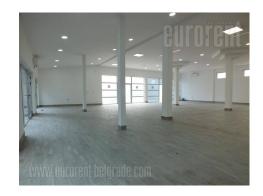

Large space is situated in newly built business facility in new commercial zone Karaburma. Location is excellent with large frequency of traffic and people. This premise is organized as open space, but it could be partitioned if needed. The space is not at the very street, but the building, and display window are easily visible. Four toilets, as well two entrances, one frontal and one on the side are at disposal. Space could be used for variety of business purposes, or for retail. In front of the building is parking.