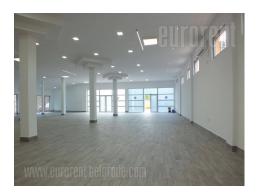

## #41362, Rent - Retail space, Belgrade, KARABURMA

| TYPE OF OBJECT  MULTIPURPOSE |                |                 | SURFACE AREA 320 m² |   |   | THE PRICE €2,400        |     |          | UTILIZATION  CHECK AVAILABILITY |          |  |
|------------------------------|----------------|-----------------|---------------------|---|---|-------------------------|-----|----------|---------------------------------|----------|--|
| ROOM 1                       |                |                 | THE BIGGEST ROOM    |   |   | THE FLOOR  GROUND FLOOR |     |          |                                 |          |  |
| UNFURNI                      | Û∰'<br>INDEPEN | -<br>sss<br>YES | 0                   | 4 | 0 | 0<br>Ey                 | YES | ſů<br>NO | NO NO                           | (P)<br>8 |  |

Large space is situated in newly built business facility in new commercial zone Karaburma. Location is excellent with large frequency of traffic and people. This premise is organized as open space, but it could be partitioned if needed. The space is not at the very street, but the building, and display window are easily visible. Four toilets, as well two entrances, one frontal and one on the side are at disposal. Space could be used for variety of business purposes, or for retail. In front of the building is parking.