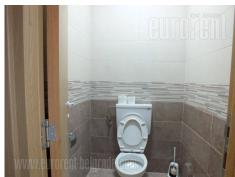

Large space is situated in newly built business facility in new commercial zone Karaburma. Location is excellent with large frequency of traffic and people. This premise is organized as open space, but it could be partitioned if needed. The space is not at the very street, but the building, and display window are easily visible. Four toilets, as well two entrances, one frontal and one on the side are at disposal. Space could be used for variety of business purposes, or for retail. In front of the building is parking.