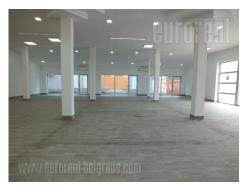

## #41362, Rent - Retail space, Belgrade, KARABURMA

| TYPE OF OBJECT  MULTIPURPOSE |                |                 | SURFACE AREA 320 m² |   |   | THE PRICE €2,400        |     |          | UTILIZATION  CHECK AVAILABILITY |          |  |
|------------------------------|----------------|-----------------|---------------------|---|---|-------------------------|-----|----------|---------------------------------|----------|--|
| ROOM 1                       |                |                 | THE BIGGEST ROOM    |   |   | THE FLOOR  GROUND FLOOR |     |          |                                 |          |  |
| UNFURNI                      | Û∰'<br>INDEPEN | -<br>sss<br>YES | 0                   | 4 | 0 | 0<br>Ey                 | YES | ſů<br>NO | NO NO                           | (P)<br>8 |  |

Large space is situated in newly built business facility in new commercial zone Karaburma. Location is excellent with large frequency of traffic and people. This premise is organized as open space, but it could be partitioned if needed. The space is not at the very street, but the building, and display window are easily visible. Four toilets, as well two entrances, one frontal and one on the side are at disposal. Space could be used for variety of business purposes, or for retail. In front of the building is parking.