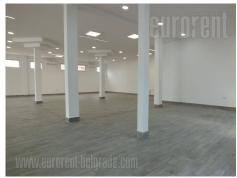

Large space is situated in newly built business facility in new commercial zone Karaburma. Location is excellent with large frequency of traffic and people. This premise is organized as open space, but it could be partitioned if needed. The space is not at the very street, but the building, and display window are easily visible. Four toilets, as well two entrances, one frontal and one on the side are at disposal. Space could be used for variety of business purposes, or for retail. In front of the building is parking.