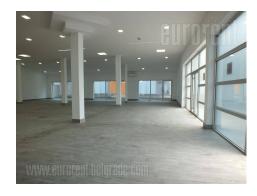

## #41362, Rent - Retail space, Belgrade, KARABURMA

| TYPE OF OBJECT  MULTIPURPOSE |                |                 | SURFACE AREA 320 m² |   |   | THE PRICE €2,400        |     |          | UTILIZATION  CHECK AVAILABILITY |          |  |
|------------------------------|----------------|-----------------|---------------------|---|---|-------------------------|-----|----------|---------------------------------|----------|--|
| ROOM 1                       |                |                 | THE BIGGEST ROOM    |   |   | THE FLOOR  GROUND FLOOR |     |          |                                 |          |  |
| UNFURNI                      | Û∰'<br>INDEPEN | -<br>sss<br>YES | 0                   | 4 | 0 | 0<br>Ey                 | YES | ſů<br>NO | NO NO                           | (P)<br>8 |  |

Large space is situated in newly built business facility in new commercial zone Karaburma. Location is excellent with large frequency of traffic and people. This premise is organized as open space, but it could be partitioned if needed. The space is not at the very street, but the building, and display window are easily visible. Four toilets, as well two entrances, one frontal and one on the side are at disposal. Space could be used for variety of business purposes, or for retail. In front of the building is parking.