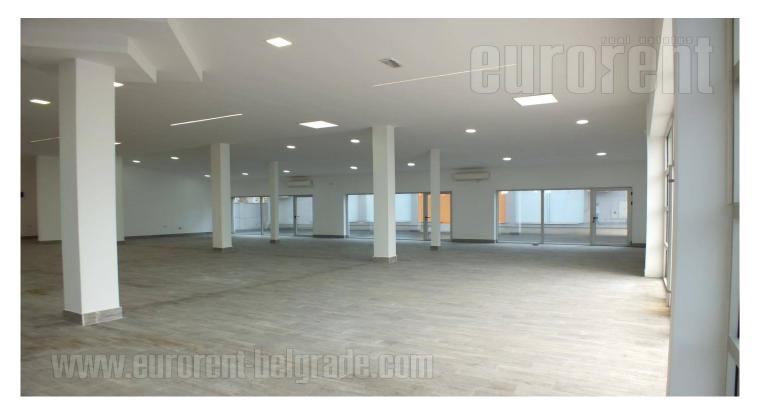

## #41362, Rent - Retail space, Belgrade, KARABURMA

| TYPE OF OBJECT  MULTIPURPOSE |                |                 | SURFACE AREA 320 m² |   |   | THE PRICE €2,400        |     |          | UTILIZATION  CHECK AVAILABILITY |          |  |
|------------------------------|----------------|-----------------|---------------------|---|---|-------------------------|-----|----------|---------------------------------|----------|--|
| ROOM 1                       |                |                 | THE BIGGEST ROOM    |   |   | THE FLOOR  GROUND FLOOR |     |          |                                 |          |  |
| UNFURNI                      | Û∰'<br>INDEPEN | -<br>sss<br>YES | 0                   | 4 | 0 | 0<br>Ey                 | YES | ſů<br>NO | NO NO                           | (P)<br>8 |  |

Large space is situated in newly built business facility in new commercial zone Karaburma. Location is excellent with large frequency of traffic and people. This premise is organized as open space, but it could be partitioned if needed. The space is not at the very street, but the building, and display window are easily visible. Four toilets, as well two entrances, one frontal and one on the side are at disposal. Space could be used for variety of business purposes, or for retail. In front of the building is parking.