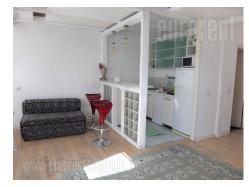

Very interesting space in a building dating from the middle of the XIX century. The building is designed to be one of the Milos Obrenovic villas. It is situated at attractive location within Savamala, area well known Belgrade centre of social life. The building has new facade, while interior needs renovation. The apartment is unique, with authentic style. The apartment is housed on the second floor, while the entrance is mutual with another space, placed on the first floor. The apartment contains living room interconnected with kitchen and kitchen counter, bathroom in the hallway, and bedroom with a small bathroom and shower cabin. Above the living room there is a open gallery with a mattress. The apartment is housed on the last floor with slanted ceilings and roof top windows. Interior is enriched with wooden beams, and dominates white color and pale shades. The space is currently furnished with several furniture pieces, bur it could be fully furnished or without any furniture. Specific, artistic ambiance, suitable for а single person or а couple.