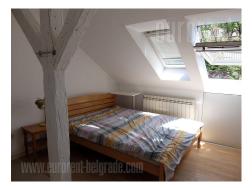

Very interesting space in a building dating from the middle of the XIX century. The building is designed to be one of the Milos Obrenovic villas. It is situated at attractive location within Savamala, area well known Belgrade centre of social life. The building has new facade, while interior needs renovation. The apartment is unique, with authentic style. The apartment is housed on the second floor, while the entrance is mutual with another space, placed on the first floor. The apartment contains living room interconnected with kitchen and kitchen counter, bathroom in the hallway, and bedroom with a small bathroom and shower cabin. Above the living room there is a open gallery with a mattress. The apartment is housed on the last floor with slanted ceilings and roof top windows. Interior is enriched with wooden beams, and dominates white color and pale shades. The space is currently furnished with several furniture pieces, bur it could be fully furnished or without any furniture. Specific, artistic ambiance, suitable for а single person or а couple.