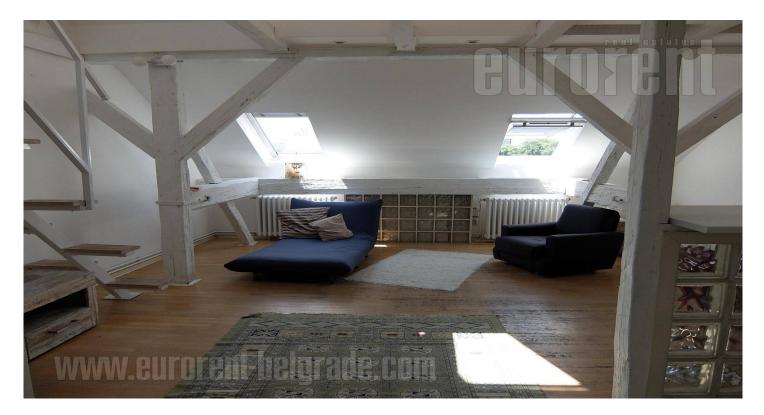

Very interesting space in a building dating from the middle of the XIX century. The building is designed to be one of the Milos Obrenovic villas. It is situated at attractive location within Savamala, area well known Belgrade centre of social life. The building has new facade, while interior needs renovation. The apartment is unique, with authentic style. The apartment is housed on the second floor, while the entrance is mutual with another space, placed on the first floor. The apartment contains living room interconnected with kitchen and kitchen counter, bathroom in the hallway, and bedroom with a small bathroom and shower cabin. Above the living room there is a open gallery with a mattress. The apartment is housed on the last floor with slanted ceilings and roof top windows. Interior is enriched with wooden beams, and dominates white color and pale shades. The space is currently furnished with several furniture pieces, bur it could be fully furnished or without any furniture. Specific, artistic ambiance, suitable for а single person or а couple.