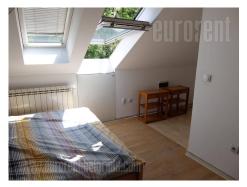

Very interesting space in a building dating from the middle of the XIX century. The building is designed to be one of the Milos Obrenovic villas. It is situated at attractive location within Savamala, area well known Belgrade centre of social life. The building has new facade, while interior needs renovation. The apartment is unique, with authentic style. The apartment is housed on the second floor, while the entrance is mutual with another space, placed on the first floor. The apartment contains living room interconnected with kitchen and kitchen counter, bathroom in the hallway, and bedroom with a small bathroom and shower cabin. Above the living room there is a open gallery with a mattress. The apartment is housed on the last floor with slanted ceilings and roof top windows. Interior is enriched with wooden beams, and dominates white color and pale shades. The space is currently furnished with several furniture pieces, bur it could be fully furnished or without any furniture. Specific, artistic ambiance, suitable for а single person or а couple.