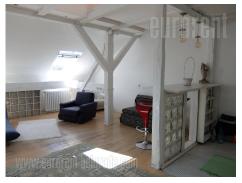

Very interesting space in a building dating from the middle of the XIX century. The building is designed to be one of the Milos Obrenovic villas. It is situated at attractive location within Savamala, area well known Belgrade centre of social life. The building has new facade, while interior needs renovation. The apartment is unique, with authentic style. The apartment is housed on the second floor, while the entrance is mutual with another space, placed on the first floor. The apartment contains living room interconnected with kitchen and kitchen counter, bathroom in the hallway, and bedroom with a small bathroom and shower cabin. Above the living room there is a open gallery with a mattress. The apartment is housed on the last floor with slanted ceilings and roof top windows. Interior is enriched with wooden beams, and dominates white color and pale shades. The space is currently furnished with several furniture pieces, bur it could be fully furnished or without any furniture. Specific, artistic ambiance, suitable for а single person or а couple.