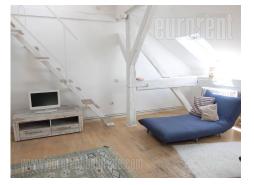

Very interesting space in a building dating from the middle of the XIX century. The building is designed to be one of the Milos Obrenovic villas. It is situated at attractive location within Savamala, area well known Belgrade centre of social life. The building has new facade, while interior needs renovation. The apartment is unique, with authentic style. The apartment is housed on the second floor, while the entrance is mutual with another space, placed on the first floor. The apartment contains living room interconnected with kitchen and kitchen counter, bathroom in the hallway, and bedroom with a small bathroom and shower cabin. Above the living room there is a open gallery with a mattress. The apartment is housed on the last floor with slanted ceilings and roof top windows. Interior is enriched with wooden beams, and dominates white color and pale shades. The space is currently furnished with several furniture pieces, bur it could be fully furnished or without any furniture. Specific, artistic ambiance, suitable for а single person or а couple.