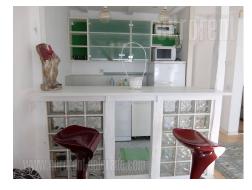

Very interesting space in a building dating from the middle of the XIX century. The building is designed to be one of the Milos Obrenovic villas. It is situated at attractive location within Savamala, area well known Belgrade centre of social life. The building has new facade, while interior needs renovation. The apartment is unique, with authentic style. The apartment is housed on the second floor, while the entrance is mutual with another space, placed on the first floor. The apartment contains living room interconnected with kitchen and kitchen counter, bathroom in the hallway, and bedroom with a small bathroom and shower cabin. Above the living room there is a open gallery with a mattress. The apartment is housed on the last floor with slanted ceilings and roof top windows. Interior is enriched with wooden beams, and dominates white color and pale shades. The space is currently furnished with several furniture pieces, bur it could be fully furnished or without any furniture. Specific, artistic ambiance, suitable for а single person or а couple.