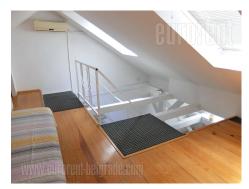

Very interesting space in a building dating from the middle of the XIX century. The building is designed to be one of the Milos Obrenovic villas. It is situated at attractive location within Savamala, area well known Belgrade centre of social life. The building has new facade, while interior needs renovation. The apartment is unique, with authentic style. The apartment is housed on the second floor, while the entrance is mutual with another space, placed on the first floor. The apartment contains living room interconnected with kitchen and kitchen counter, bathroom in the hallway, and bedroom with a small bathroom and shower cabin. Above the living room there is a open gallery with a mattress. The apartment is housed on the last floor with slanted ceilings and roof top windows. Interior is enriched with wooden beams, and dominates white color and pale shades. The space is currently furnished with several furniture pieces, bur it could be fully furnished or without any furniture. Specific, artistic ambiance, suitable for а single person or а couple.