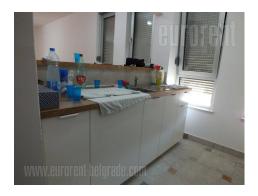

Nice apartment situated close to city center, Bitef theatre and Bajloni green-market. In immediate vicinity of this quiet street are numerous shops, cafes and lines of public transport. The apartment is housed on the first floor of a new building with an elevator. It is spacious, bright and with functional layout. Anteroom leads to all rooms: living room, kitchen with dining room and terrace, two bedrooms, toilet and bathroom with shower cabin. Suitable for a business activities.