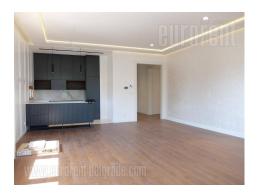

Attractive, comfortable apartment located in a quiet street in Vozdovac, between Bulevar oslobodjenja and Vojvode Stepe streets. The building is new, of very high quality construction, with a beautiful facade and carpentry, elevator, large garage in the basement. This apartment is located on the third floor and has three bedrooms. It has a spacious living room with access to a large terrace. Kitchen is connected to the living room and only partially separated by a kitchen counter, it is fully equipped with high quality elements and appliances. In the second part of the apartment, there are three comfortable bedrooms, one of which is a master bedroom, with it's own bathroom. The other two rooms share a second bathroom. The apartment also has a guest restroom, as well as a separate storage room for a larger washing machine. Bedrooms have large closets for storing things. Modernly designed interior is made of very high quality materials. Heating and cooling is provided by heat pumps. Floor heating in the bathrooms. One parking space is available with the apartment in the garage. Excellent property that meets high standards.