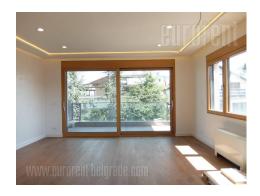

Attractive, comfortable apartment located in a quiet street in Vozdovac, between Bulevar oslobodjenja and Vojvode Stepe streets. The building is new, of very high quality construction, with a beautiful facade and carpentry, elevator, large garage in the basement. This apartment is located on the third floor and has three bedrooms. It has a spacious living room with access to a large terrace. Kitchen is connected to the living room and only partially separated by a kitchen counter, it is fully equipped with high quality elements and appliances. In the second part of the apartment, there are three comfortable bedrooms, one of which is a master bedroom, with it's own bathroom. The other two rooms share a second bathroom. The apartment also has a guest restroom, as well as a separate storage room for a larger washing machine. Bedrooms have large closets for storing things. Modernly designed interior is made of very high quality materials. Heating and cooling is provided by heat pumps. Floor heating in the bathrooms. One parking space is available with the apartment in the garage. Excellent property that meets high standards.