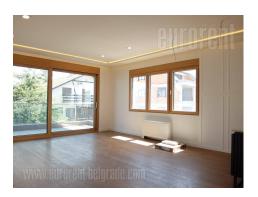

Attractive, comfortable apartment located in a quiet street in Vozdovac, between Bulevar oslobodjenja and Vojvode Stepe streets. The building is new, of very high quality construction, with a beautiful facade and carpentry, elevator, large garage in the basement. This apartment is located on the third floor and has three bedrooms. It has a spacious living room with access to a large terrace. Kitchen is connected to the living room and only partially separated by a kitchen counter, it is fully equipped with high quality elements and appliances. In the second part of the apartment, there are three comfortable bedrooms, one of which is a master bedroom, with it's own bathroom. The other two rooms share a second bathroom. The apartment also has a guest restroom, as well as a separate storage room for a larger washing machine. Bedrooms have large closets for storing things. Modernly designed interior is made of very high quality materials. Heating and cooling is provided by heat pumps. Floor heating in the bathrooms. One parking space is available with the apartment in the garage. Excellent property that meets high standards.