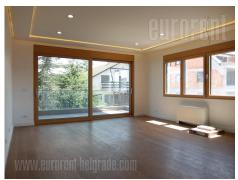

Attractive, comfortable apartment located in a quiet street in Vozdovac, between Bulevar oslobodjenja and Vojvode Stepe streets. The building is new, of very high quality construction, with a beautiful facade and carpentry, elevator, large garage in the basement. This apartment is located on the third floor and has three bedrooms. It has a spacious living room with access to a large terrace. Kitchen is connected to the living room and only partially separated by a kitchen counter, it is fully equipped with high quality elements and appliances. In the second part of the apartment, there are three comfortable bedrooms, one of which is a master bedroom, with it's own bathroom. The other two rooms share a second bathroom. The apartment also has a guest restroom, as well as a separate storage room for a larger washing machine. Bedrooms have large closets for storing things. Modernly designed interior is made of very high quality materials. Heating and cooling is provided by heat pumps. Floor heating in the bathrooms. One parking space is available with the apartment in the garage. Excellent property that meets high standards.