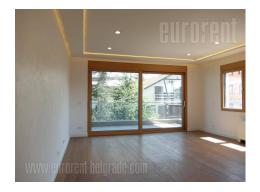

Attractive, comfortable apartment located in a quiet street in Vozdovac, between Bulevar oslobodjenja and Vojvode Stepe streets. The building is new, of very high quality construction, with a beautiful facade and carpentry, elevator, large garage in the basement. This apartment is located on the third floor and has three bedrooms. It has a spacious living room with access to a large terrace. Kitchen is connected to the living room and only partially separated by a kitchen counter, it is fully equipped with high quality elements and appliances. In the second part of the apartment, there are three comfortable bedrooms, one of which is a master bedroom, with it's own bathroom. The other two rooms share a second bathroom. The apartment also has a guest restroom, as well as a separate storage room for a larger washing machine. Bedrooms have large closets for storing things. Modernly designed interior is made of very high quality materials. Heating and cooling is provided by heat pumps. Floor heating in the bathrooms. One parking space is available with the apartment in the garage. Excellent property that meets high standards.