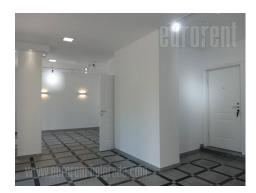

Excellent, fully renovated commercial unit, located in cobblestone street in the very center of the city, close to Moskva Hotel and Zeleni venac green market. Commercial, very busy zone of the city. Unit occupies 50m<sup>2</sup> and it has open space layout. One restroom is at disposal. It has a street and building entrance. Windows facing the street are secured with blinds and small French balconies. New installations: video surveillance, internet, cable TV. There are several water outlets at disposal, which are hidden and could be activated as needed. Bright interior, highly adaptable, without additional investments. Suitable for different business activities: smaller beauty salons, labs, dentist offices and other service providing activities.