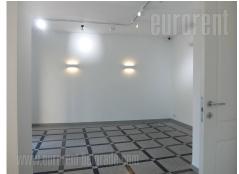

Excellent, fully renovated commercial unit, located in cobblestone street in the very center of the city, close to Moskva Hotel and Zeleni venac green market. Commercial, very busy zone of the city. Unit occupies 50m<sup>2</sup> and it has open space layout. One restroom is at disposal. It has a street and building entrance. Windows facing the street are secured with blinds and small French balconies. New installations: video surveillance, internet, cable TV. There are several water outlets at disposal, which are hidden and could be activated as needed. Bright interior, highly adaptable, without additional investments. Suitable for different business activities: smaller beauty salons, labs, dentist offices and other service providing activities.