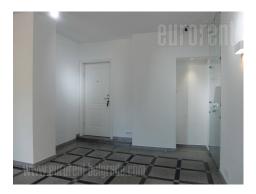

Excellent, fully renovated commercial unit, located in cobblestone street in the very center of the city, close to Moskva Hotel and Zeleni venac green market. Commercial, very busy zone of the city. Unit occupies 50m<sup>2</sup> and it has open space layout. One restroom is at disposal. It has a street and building entrance. Windows facing the street are secured with blinds and small French balconies. New installations: video surveillance, internet, cable TV. There are several water outlets at disposal, which are hidden and could be activated as needed. Bright interior, highly adaptable, without additional investments. Suitable for different business activities: smaller beauty salons, labs, dentist offices and other service providing activities.