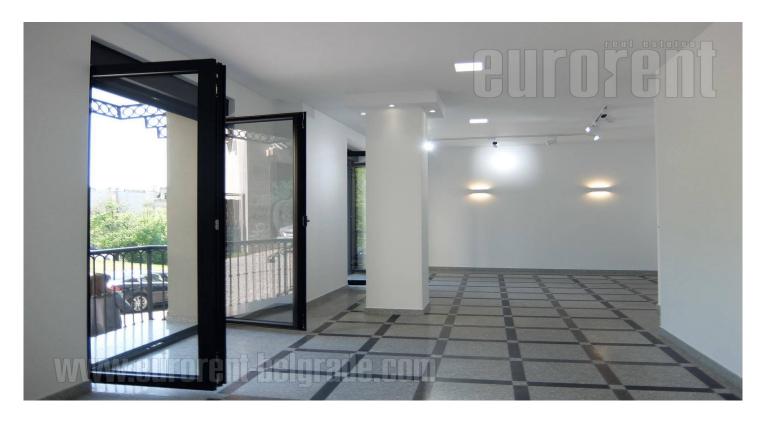

Excellent, fully renovated commercial unit, located in cobblestone street in the very center of the city, close to Moskva Hotel and Zeleni venac green market. Commercial, very busy zone of the city. Unit occupies 50m<sup>2</sup> and it has open space layout. One restroom is at disposal. It has a street and building entrance. Windows facing the street are secured with blinds and small French balconies. New installations: video surveillance, internet, cable TV. There are several water outlets at disposal, which are hidden and could be activated as needed. Bright interior, highly adaptable, without additional investments. Suitable for different business activities: smaller beauty salons, labs, dentist offices and other service providing activities.