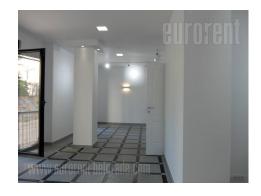

Excellent, fully renovated commercial unit, located in cobblestone street in the very center of the city, close to Moskva Hotel and Zeleni venac green market. Commercial, very busy zone of the city. Unit occupies 50m<sup>2</sup> and it has open space layout. One restroom is at disposal. It has a street and building entrance. Windows facing the street are secured with blinds and small French balconies. New installations: video surveillance, internet, cable TV. There are several water outlets at disposal, which are hidden and could be activated as needed. Bright interior, highly adaptable, without additional investments. Suitable for different business activities: smaller beauty salons, labs, dentist offices and other service providing activities.