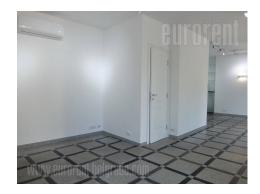

Excellent, fully renovated commercial unit, located in cobblestone street in the very center of the city, close to Moskva Hotel and Zeleni venac green market. Commercial, very busy zone of the city. Unit occupies 50m<sup>2</sup> and it has open space layout. One restroom is at disposal. It has a street and building entrance. Windows facing the street are secured with blinds and small French balconies. New installations: video surveillance, internet, cable TV. There are several water outlets at disposal, which are hidden and could be activated as needed. Bright interior, highly adaptable, without additional investments. Suitable for different business activities: smaller beauty salons, labs, dentist offices and other service providing activities.