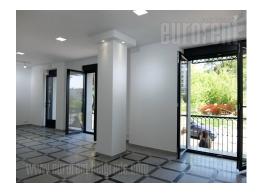

Excellent, fully renovated commercial unit, located in cobblestone street in the very center of the city, close to Moskva Hotel and Zeleni venac green market. Commercial, very busy zone of the city. Unit occupies 50m<sup>2</sup> and it has open space layout. One restroom is at disposal. It has a street and building entrance. Windows facing the street are secured with blinds and small French balconies. New installations: video surveillance, internet, cable TV. There are several water outlets at disposal, which are hidden and could be activated as needed. Bright interior, highly adaptable, without additional investments. Suitable for different business activities: smaller beauty salons, labs, dentist offices and other service providing activities.