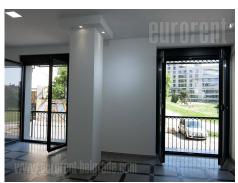

Excellent, fully renovated commercial unit, located in cobblestone street in the very center of the city, close to Moskva Hotel and Zeleni venac green market. Commercial, very busy zone of the city. Unit occupies 50m<sup>2</sup> and it has open space layout. One restroom is at disposal. It has a street and building entrance. Windows facing the street are secured with blinds and small French balconies. New installations: video surveillance, internet, cable TV. There are several water outlets at disposal, which are hidden and could be activated as needed. Bright interior, highly adaptable, without additional investments. Suitable for different business activities: smaller beauty salons, labs, dentist offices and other service providing activities.