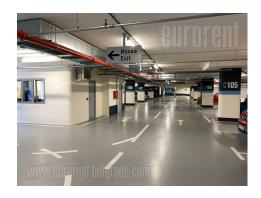

## #41321, Rent - Apartment, Belgrade, SKYLINE

Attractive apartment, located in an exclusive location in one of the most modern complexes, Skyline, overlooking the river, facing southwest. The project is designed according to the highest world standards. The apartment is designed and equipped for use as an office space, and is located on the eighth floor in one of the towers surrounded by a square - Skyline piazza and the Tri kljuca (Three Keys) Park, overlooking the city center. The largest private pool in Belgrade, the spa and fitness area are at your disposal. It consists of a comfortable living room, which connected with a kitchen and dining area, and a large terrace which overlooks an exceptional panoramic view of the piazza and the park in front of the complex, from the wooded slopes of Kosutnjak to Ada Lake and the New Belgrade side of the city. The lobby has a hub for all types of communications, a toilet and a smaller room, overlooking the city. From the corridor one also enters the largest room, which has its own bathroom. The apartment has central heating on demand, while the complex itself has video surveillance, card access, 24/7 reception, as well as professional maintenance of the building. The apartment has oak flooring and Italian ceramics. Multiple parking spaces are provided in the garage of the building, which spans six underground floors, and they are paid separately, depending on whether it is a premium or a normal parking space. A very modern property, rich in natural light, suitable for the work and life of a modern man.