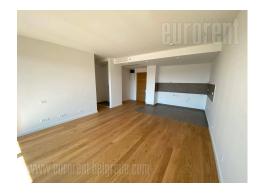

## #41321, Rent - Apartment, Belgrade, SKYLINE

Attractive apartment, located in an exclusive location in one of the most modern complexes, Skyline, overlooking the river, facing southwest. The project is designed according to the highest world standards. The apartment is designed and equipped for use as an office space, and is located on the eighth floor in one of the towers surrounded by a square - Skyline piazza and the Tri kljuca (Three Keys) Park, overlooking the city center. The largest private pool in Belgrade, the spa and fitness area are at your disposal. It consists of a comfortable living room, which connected with a kitchen and dining area, and a large terrace which overlooks an exceptional panoramic view of the piazza and the park in front of the complex, from the wooded slopes of Kosutnjak to Ada Lake and the New Belgrade side of the city. The lobby has a hub for all types of communications, a toilet and a smaller room, overlooking the city. From the corridor one also enters the largest room, which has its own bathroom. The apartment has central heating on demand, while the complex itself has video surveillance, card access, 24/7 reception, as well as professional maintenance of the building. The apartment has oak flooring and Italian ceramics. Multiple parking spaces are provided in the garage of the building, which spans six underground floors, and they are paid separately, depending on whether it is a premium or a normal parking space. A very modern property, rich in natural light, suitable for the work and life of a modern man.