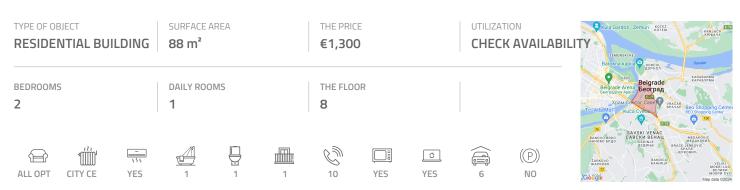

## #41321, Rent - Apartment, Belgrade, SKYLINE

Attractive apartment, located in an exclusive location in one of the most modern complexes, Skyline, overlooking the river, facing southwest. The project is designed according to the highest world standards. The apartment is designed and equipped for use as an office space, and is located on the eighth floor in one of the towers surrounded by a square - Skyline piazza and the Tri kljuca (Three Keys) Park, overlooking the city center. The largest private pool in Belgrade, the spa and fitness area are at your disposal. It consists of a comfortable living room, which connected with a kitchen and dining area, and a large terrace which overlooks an exceptional panoramic view of the piazza and the park in front of the complex, from the wooded slopes of Kosutnjak to Ada Lake and the New Belgrade side of the city. The lobby has a hub for all types of communications, a toilet and a smaller room, overlooking the city. From the corridor one also enters the largest room, which has its own bathroom. The apartment has central heating on demand, while the complex itself has video surveillance, card access, 24/7 reception, as well as professional maintenance of the building. The apartment has oak flooring and Italian ceramics. Multiple parking spaces are provided in the garage of the building, which spans six underground floors, and they are paid separately, depending on whether it is a premium or a normal parking space. A very modern property, rich in natural light, suitable for the work and life of a modern man.