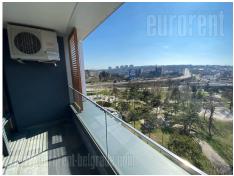

## #41321, Rent - Apartment, Belgrade, SKYLINE

Attractive apartment, located in an exclusive location in one of the most modern complexes, Skyline, overlooking the river, facing southwest. The project is designed according to the highest world standards. The apartment is designed and equipped for use as an office space, and is located on the eighth floor in one of the towers surrounded by a square - Skyline piazza and the Tri kljuca (Three Keys) Park, overlooking the city center. The largest private pool in Belgrade, the spa and fitness area are at your disposal. It consists of a comfortable living room, which connected with a kitchen and dining area, and a large terrace which overlooks an exceptional panoramic view of the piazza and the park in front of the complex, from the wooded slopes of Kosutnjak to Ada Lake and the New Belgrade side of the city. The lobby has a hub for all types of communications, a toilet and a smaller room, overlooking the city. From the corridor one also enters the largest room, which has its own bathroom. The apartment has central heating on demand, while the complex itself has video surveillance, card access, 24/7 reception, as well as professional maintenance of the building. The apartment has oak flooring and Italian ceramics. Multiple parking spaces are provided in the garage of the building, which spans six underground floors, and they are paid separately, depending on whether it is a premium or a normal parking space. A very modern property, rich in natural light, suitable for the work and life of a modern man.