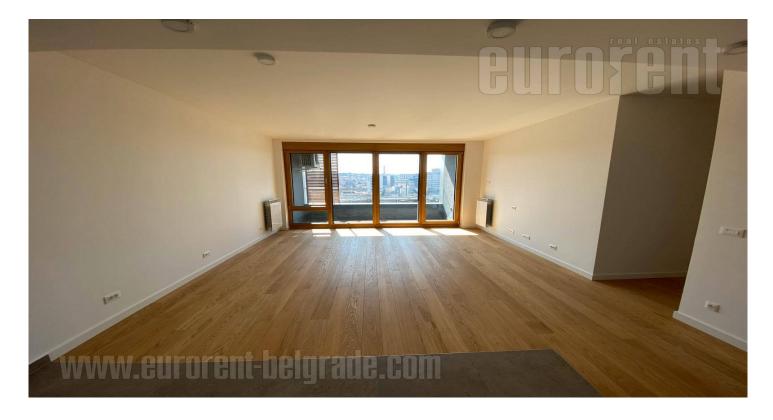

## #41321, Rent - Apartment, Belgrade, SKYLINE

Attractive apartment, located in an exclusive location in one of the most modern complexes, Skyline, overlooking the river, facing southwest. The project is designed according to the highest world standards. The apartment is designed and equipped for use as an office space, and is located on the eighth floor in one of the towers surrounded by a square - Skyline piazza and the Tri kljuca (Three Keys) Park, overlooking the city center. The largest private pool in Belgrade, the spa and fitness area are at your disposal. It consists of a comfortable living room, which connected with a kitchen and dining area, and a large terrace which overlooks an exceptional panoramic view of the piazza and the park in front of the complex, from the wooded slopes of Kosutnjak to Ada Lake and the New Belgrade side of the city. The lobby has a hub for all types of communications, a toilet and a smaller room, overlooking the city. From the corridor one also enters the largest room, which has its own bathroom. The apartment has central heating on demand, while the complex itself has video surveillance, card access, 24/7 reception, as well as professional maintenance of the building. The apartment has oak flooring and Italian ceramics. Multiple parking spaces are provided in the garage of the building, which spans six underground floors, and they are paid separately, depending on whether it is a premium or a normal parking space. A very modern property, rich in natural light, suitable for the work and life of a modern man.