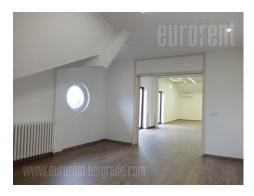

Apartment housed within a pre-war house in Dedinje, located in a busy street near the Museum of Yugoslavia. Great location, easily accessible from different parts of the city. The house is located on a large plot of land, while three acres in front of the house belongs to this apartment, which occupies the entire second floor and has slight ceiling slants on individual parts, which doesn't affect the functionality of space. It consists of a spacious living room with a fireplace, kitchen, two rooms with pantries and bathrooms, and an additional room without a private bathroom. There is also a guest toilet at disposal. Kitchen area is spacious, without kitchen elements, and can serve as an extra office in case the apartment is rented for business purpose. One terrace has fitted kitchen elements with a sink. The interior is very bright, well maintained, painted, with new lighting. The space itself can be adapted for different purposes by adding additional partitions or similar adaptations that do not disturb the original structure of the space. There is one garage space available in the garage. This property is suitable for various business activities.