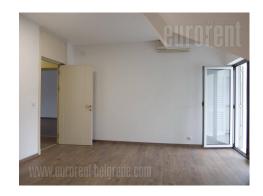

Apartment housed within a pre-war house in Dedinje, located in a busy street near the Museum of Yugoslavia. Great location, easily accessible from different parts of the city. The house is located on a large plot of land, while three acres in front of the house belongs to this apartment, which occupies the entire second floor and has slight ceiling slants on individual parts, which doesn't affect the functionality of space. It consists of a spacious living room with a fireplace, kitchen, two rooms with pantries and bathrooms, and an additional room without a private bathroom. There is also a guest toilet at disposal. Kitchen area is spacious, without kitchen elements, and can serve as an extra office in case the apartment is rented for business purpose. One terrace has fitted kitchen elements with a sink. The interior is very bright, well maintained, painted, with new lighting. The space itself can be adapted for different purposes by adding additional partitions or similar adaptations that do not disturb the original structure of the space. There is one garage space available in the garage. This property is suitable for various business activities.