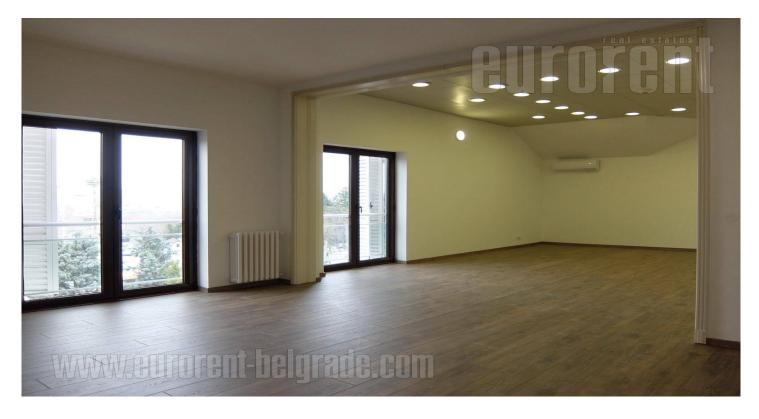

Apartment housed within a pre-war house in Dedinje, located in a busy street near the Museum of Yugoslavia. Great location, easily accessible from different parts of the city. The house is located on a large plot of land, while three acres in front of the house belongs to this apartment, which occupies the entire second floor and has slight ceiling slants on individual parts, which doesn't affect the functionality of space. It consists of a spacious living room with a fireplace, kitchen, two rooms with pantries and bathrooms, and an additional room without a private bathroom. There is also a guest toilet at disposal. Kitchen area is spacious, without kitchen elements, and can serve as an extra office in case the apartment is rented for business purpose. One terrace has fitted kitchen elements with a sink. The interior is very bright, well maintained, painted, with new lighting. The space itself can be adapted for different purposes by adding additional partitions or similar adaptations that do not disturb the original structure of the space. There is one garage space available in the garage. This property is suitable for various business activities.