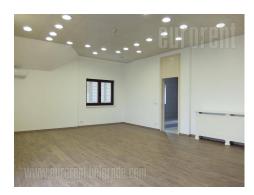

Apartment housed within a pre-war house in Dedinje, located in a busy street near the Museum of Yugoslavia. Great location, easily accessible from different parts of the city. The house is located on a large plot of land, while three acres in front of the house belongs to this apartment, which occupies the entire second floor and has slight ceiling slants on individual parts, which doesn't affect the functionality of space. It consists of a spacious living room with a fireplace, kitchen, two rooms with pantries and bathrooms, and an additional room without a private bathroom. There is also a guest toilet at disposal. Kitchen area is spacious, without kitchen elements, and can serve as an extra office in case the apartment is rented for business purpose. One terrace has fitted kitchen elements with a sink. The interior is very bright, well maintained, painted, with new lighting. The space itself can be adapted for different purposes by adding additional partitions or similar adaptations that do not disturb the original structure of the space. There is one garage space available in the garage. This property is suitable for various business activities.