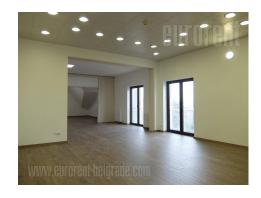

Apartment housed within a pre-war house in Dedinje, located in a busy street near the Museum of Yugoslavia. Great location, easily accessible from different parts of the city. The house is located on a large plot of land, while three acres in front of the house belongs to this apartment, which occupies the entire second floor and has slight ceiling slants on individual parts, which doesn't affect the functionality of space. It consists of a spacious living room with a fireplace, kitchen, two rooms with pantries and bathrooms, and an additional room without a private bathroom. There is also a guest toilet at disposal. Kitchen area is spacious, without kitchen elements, and can serve as an extra office in case the apartment is rented for business purpose. One terrace has fitted kitchen elements with a sink. The interior is very bright, well maintained, painted, with new lighting. The space itself can be adapted for different purposes by adding additional partitions or similar adaptations that do not disturb the original structure of the space. There is one garage space available in the garage. This property is suitable for various business activities.