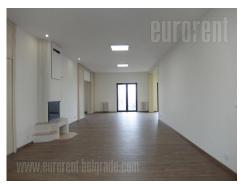

Apartment housed within a pre-war house in Dedinje, located in a busy street near the Museum of Yugoslavia. Great location, easily accessible from different parts of the city. The house is located on a large plot of land, while three acres in front of the house belongs to this apartment, which occupies the entire second floor and has slight ceiling slants on individual parts, which doesn't affect the functionality of space. It consists of a spacious living room with a fireplace, kitchen, two rooms with pantries and bathrooms, and an additional room without a private bathroom. There is also a guest toilet at disposal. Kitchen area is spacious, without kitchen elements, and can serve as an extra office in case the apartment is rented for business purpose. One terrace has fitted kitchen elements with a sink. The interior is very bright, well maintained, painted, with new lighting. The space itself can be adapted for different purposes by adding additional partitions or similar adaptations that do not disturb the original structure of the space. There is one garage space available in the garage. This property is suitable for various business activities.