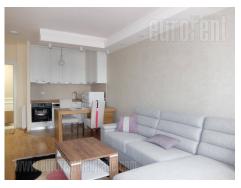

## #41265, Rent - Apartment, Belgrade, BITEF TEATAR

An excellent apartment in a building close to Botanical garden. Peaceful street in near vicinity of stores, cafes and several lines of public transport. The apartment is housed on the third floor of a new building, finished in 2020. The facility is quality built with two elevators and railings of wrought iron. The apartment is bright and air-conditioned. Living room is interconnected with kitchen, while bedroom is smaller with king size bed and closet that spreads along the whole wall. Both rooms share the same terrace. The apartment is fully furnished, ready for comfortable life. Suitable for a single person or a couple. There is a possibility of renting a garage space.