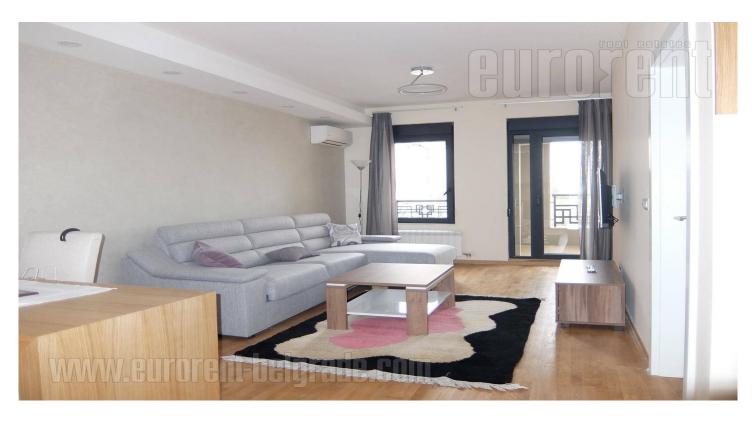

## #41265, Rent - Apartment, Belgrade, BITEF TEATAR

An excellent apartment in a building close to Botanical garden. Peaceful street in near vicinity of stores, cafes and several lines of public transport. The apartment is housed on the third floor of a new building, finished in 2020. The facility is quality built with two elevators and railings of wrought iron. The apartment is bright and air-conditioned. Living room is interconnected with kitchen, while bedroom is smaller with king size bed and closet that spreads along the whole wall. Both rooms share the same terrace. The apartment is fully furnished, ready for comfortable life. Suitable for a single person or a couple. There is a possibility of renting a garage space.