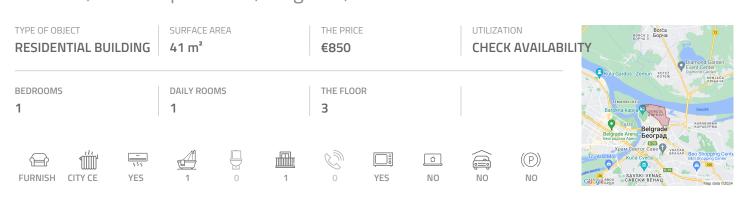

## #41265, Rent - Apartment, Belgrade, BITEF TEATAR

An excellent apartment in a building close to Botanical garden. Peaceful street in near vicinity of stores, cafes and several lines of public transport. The apartment is housed on the third floor of a new building, finished in 2020. The facility is quality built with two elevators and railings of wrought iron. The apartment is bright and air-conditioned. Living room is interconnected with kitchen, while bedroom is smaller with king size bed and closet that spreads along the whole wall. Both rooms share the same terrace. The apartment is fully furnished, ready for comfortable life. Suitable for a single person or a couple. There is a possibility of renting a garage space.