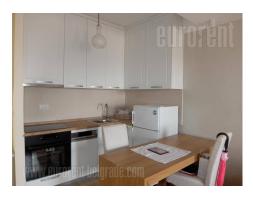

## #41265, Rent - Apartment, Belgrade, BITEF TEATAR

An excellent apartment in a building close to Botanical garden. Peaceful street in near vicinity of stores, cafes and several lines of public transport. The apartment is housed on the third floor of a new building, finished in 2020. The facility is quality built with two elevators and railings of wrought iron. The apartment is bright and air-conditioned. Living room is interconnected with kitchen, while bedroom is smaller with king size bed and closet that spreads along the whole wall. Both rooms share the same terrace. The apartment is fully furnished, ready for comfortable life. Suitable for a single person or a couple. There is a possibility of renting a garage space.