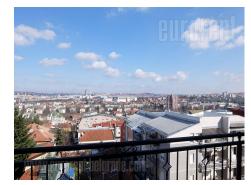

Excellent penthouse, housed in a new building in Vozdovac. Quiet street positioned between Vojvode Stepe and Kumodraska streets. In near vicinity there is a public transport stop with several transport lines, as well as several shops. This contemporary duplex is east oriented and facing St. Sava Temple. The elevator leads directly into the apartment's entrance hallway, and there is also an option of reaching it by staircase. It features a spacious, open living room with dining area and a kitchen, which is visually separated and fully equipped with elements and appliances. Kitchen has a pantry. This part of the apartment has a bedroom equipped with a double bed and a closet. Living room and bedroom have access to a spacious mutual terrace, with a beautiful view over Vozdovac all the way to Zvezdara forest. This level holds a bathroom with a shower cabin and a second smaller pantry. Wide double staircase leads to the upper level, which consists of two bedrooms and a bathroom with hydromassage bathtub and sauna. Bedrooms are spacious and under slanted ceiling, with roof windows, which aren't affecting the functionality of space. Bright, modern interior, enriched with attractive lighting, suitable for life of a family. The apartment could be furnished or empty depending on clients needs. Two parking spaces, suitable for larger vehicle, are available in the underground garage, which could also be accessed by elevator. Exquisite property on an attractive location.