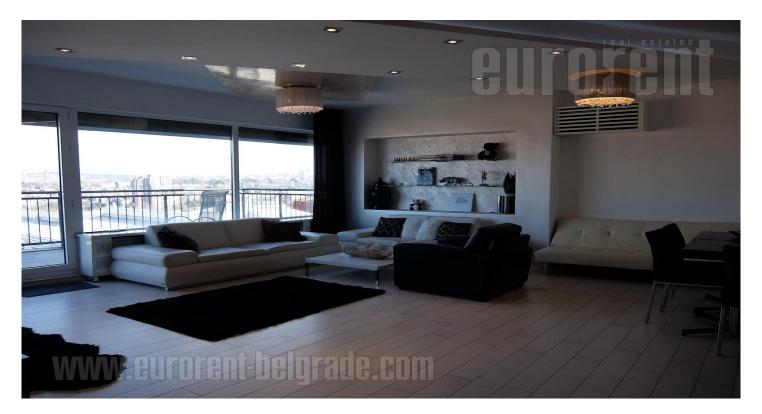

Excellent penthouse, housed in a new building in Vozdovac. Quiet street positioned between Vojvode Stepe and Kumodraska streets. In near vicinity there is a public transport stop with several transport lines, as well as several shops. This contemporary duplex is east oriented and facing St. Sava Temple. The elevator leads directly into the apartment's entrance hallway, and there is also an option of reaching it by staircase. It features a spacious, open living room with dining area and a kitchen, which is visually separated and fully equipped with elements and appliances. Kitchen has a pantry. This part of the apartment has a bedroom equipped with a double bed and a closet. Living room and bedroom have access to a spacious mutual terrace, with a beautiful view over Vozdovac all the way to Zvezdara forest. This level holds a bathroom with a shower cabin and a second smaller pantry. Wide double staircase leads to the upper level, which consists of two bedrooms and a bathroom with hydromassage bathtub and sauna. Bedrooms are spacious and under slanted ceiling, with roof windows, which aren't affecting the functionality of space. Bright, modern interior, enriched with attractive lighting, suitable for life of a family. The apartment could be furnished or empty depending on clients needs. Two parking spaces, suitable for larger vehicle, are available in the underground garage, which could also be accessed by elevator. Exquisite property on an attractive location.