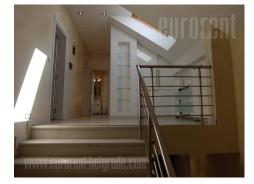

Excellent penthouse, housed in a new building in Vozdovac. Quiet street positioned between Vojvode Stepe and Kumodraska streets. In near vicinity there is a public transport stop with several transport lines, as well as several shops. This contemporary duplex is east oriented and facing St. Sava Temple. The elevator leads directly into the apartment's entrance hallway, and there is also an option of reaching it by staircase. It features a spacious, open living room with dining area and a kitchen, which is visually separated and fully equipped with elements and appliances. Kitchen has a pantry. This part of the apartment has a bedroom equipped with a double bed and a closet. Living room and bedroom have access to a spacious mutual terrace, with a beautiful view over Vozdovac all the way to Zvezdara forest. This level holds a bathroom with a shower cabin and a second smaller pantry. Wide double staircase leads to the upper level, which consists of two bedrooms and a bathroom with hydromassage bathtub and sauna. Bedrooms are spacious and under slanted ceiling, with roof windows, which aren't affecting the functionality of space. Bright, modern interior, enriched with attractive lighting, suitable for life of a family. The apartment could be furnished or empty depending on clients needs. Two parking spaces, suitable for larger vehicle, are available in the underground garage, which could also be accessed by elevator. Exquisite property on an attractive location.