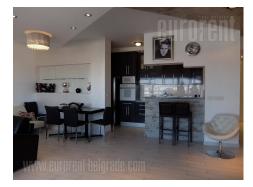

Excellent penthouse, housed in a new building in Vozdovac. Quiet street positioned between Vojvode Stepe and Kumodraska streets. In near vicinity there is a public transport stop with several transport lines, as well as several shops. This contemporary duplex is east oriented and facing St. Sava Temple. The elevator leads directly into the apartment's entrance hallway, and there is also an option of reaching it by staircase. It features a spacious, open living room with dining area and a kitchen, which is visually separated and fully equipped with elements and appliances. Kitchen has a pantry. This part of the apartment has a bedroom equipped with a double bed and a closet. Living room and bedroom have access to a spacious mutual terrace, with a beautiful view over Vozdovac all the way to Zvezdara forest. This level holds a bathroom with a shower cabin and a second smaller pantry. Wide double staircase leads to the upper level, which consists of two bedrooms and a bathroom with hydromassage bathtub and sauna. Bedrooms are spacious and under slanted ceiling, with roof windows, which aren't affecting the functionality of space. Bright, modern interior, enriched with attractive lighting, suitable for life of a family. The apartment could be furnished or empty depending on clients needs. Two parking spaces, suitable for larger vehicle, are available in the underground garage, which could also be accessed by elevator. Exquisite property on an attractive location.