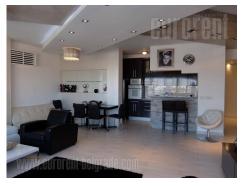

Excellent penthouse, housed in a new building in Vozdovac. Quiet street positioned between Vojvode Stepe and Kumodraska streets. In near vicinity there is a public transport stop with several transport lines, as well as several shops. This contemporary duplex is east oriented and facing St. Sava Temple. The elevator leads directly into the apartment's entrance hallway, and there is also an option of reaching it by staircase. It features a spacious, open living room with dining area and a kitchen, which is visually separated and fully equipped with elements and appliances. Kitchen has a pantry. This part of the apartment has a bedroom equipped with a double bed and a closet. Living room and bedroom have access to a spacious mutual terrace, with a beautiful view over Vozdovac all the way to Zvezdara forest. This level holds a bathroom with a shower cabin and a second smaller pantry. Wide double staircase leads to the upper level, which consists of two bedrooms and a bathroom with hydromassage bathtub and sauna. Bedrooms are spacious and under slanted ceiling, with roof windows, which aren't affecting the functionality of space. Bright, modern interior, enriched with attractive lighting, suitable for life of a family. The apartment could be furnished or empty depending on clients needs. Two parking spaces, suitable for larger vehicle, are available in the underground garage, which could also be accessed by elevator. Exquisite property on an attractive location.