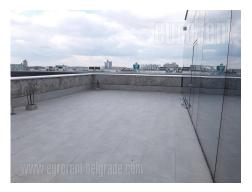

An excellently structured business premises in A class building within business zone of New Belgrade. The building is very well positioned with easy access to highway inclusion, while in front of the building is a public transport station. Office space is organized as an open space, so it could be adapted according to clients needs. All remodeling costs will be on clients expense. The space is housed on the last floor with large terrace of 100 m<sup>2</sup>. Exceptional location, last floor with more than standard ceiling height and exquisite view are characteristics of the space which is rarely found on the market. In front of the building there are several parking spaces available, while the building has a closed garage as well. All parking spaces are at disposal for additional cost.