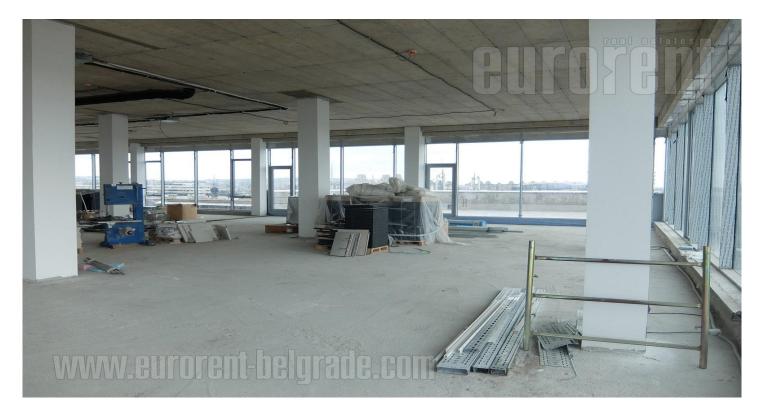

An excellently structured business premises in A class building within business zone of New Belgrade. The building is very well positioned with easy access to highway inclusion, while in front of the building is a public transport station. Office space is organized as an open space, so it could be adapted according to clients needs. All remodeling costs will be on clients expense. The space is housed on the last floor with large terrace of 100 m<sup>2</sup>. Exceptional location, last floor with more than standard ceiling height and exquisite view are characteristics of the space which is rarely found on the market. In front of the building there are several parking spaces available, while the building has a closed garage as well. All parking spaces are at disposal for additional cost.