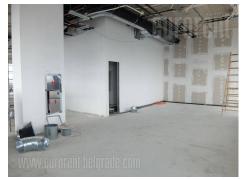

An excellently structured business premises in A class building within business zone of New Belgrade. The building is very well positioned with easy access to highway inclusion, while in front of the building is a public transport station. Office space is organized as an open space, so it could be adapted according to clients needs. All remodeling costs will be on clients expense. The space is housed on the last floor with large terrace of 100 m<sup>2</sup>. Exceptional location, last floor with more than standard ceiling height and exquisite view are characteristics of the space which is rarely found on the market. In front of the building there are several parking spaces available, while the building has a closed garage as well. All parking spaces are at disposal for additional cost.