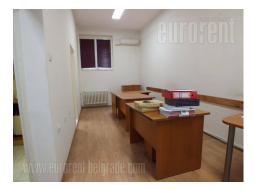

Office space placed on the ground floor of an apartment building, in a quiet New Belgrade street in Block 33. Space has a separate entrance directly from the street. It comprises of one large and one smaller office, toilet and a kitchen. Renovated, it has excellent lighting, installed computer network and a functional layout. Suitable for different business activities.