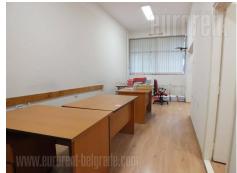

Office space placed on the ground floor of an apartment building, in a quiet New Belgrade street in Block 33. Space has a separate entrance directly from the street. It comprises of one large and one smaller office, toilet and a kitchen. Renovated, it has excellent lighting, installed computer network and a functional layout. Suitable for different business activities.