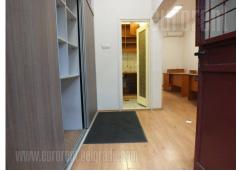

Office space placed on the ground floor of an apartment building, in a quiet New Belgrade street in Block 33. Space has a separate entrance directly from the street. It comprises of one large and one smaller office, toilet and a kitchen. Renovated, it has excellent lighting, installed computer network and a functional layout. Suitable for different business activities.