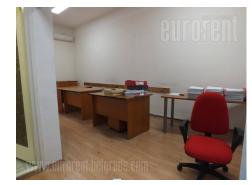

Office space placed on the ground floor of an apartment building, in a quiet New Belgrade street in Block 33. Space has a separate entrance directly from the street. It comprises of one large and one smaller office, toilet and a kitchen. Renovated, it has excellent lighting, installed computer network and a functional layout. Suitable for different business activities.