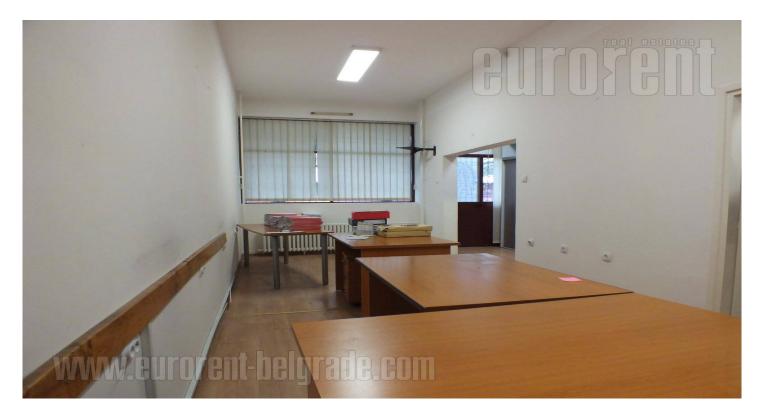

Office space placed on the ground floor of an apartment building, in a quiet New Belgrade street in Block 33. Space has a separate entrance directly from the street. It comprises of one large and one smaller office, toilet and a kitchen. Renovated, it has excellent lighting, installed computer network and a functional layout. Suitable for different business activities.