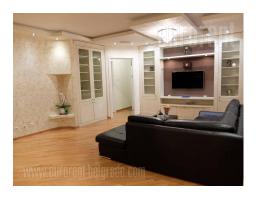

An excellent apartment in quiet part of Banovo brdo in street with low traffic frequency. It is housed on the third floor of relatively new building. Consists of three bedrooms, bathroom and toilet and beautiful public area which contains living room, dining room and kitchen. This area has an exit to a glassed in terrace with open view to sun set. Large kitchen is fully equipped with cupboards and built-in appliances. Spacious bedroom is furnished with king size bed, while other two are smaller and with single beds. Large window surfaces provide abundance of natural light. The apartment is furnished with new, modern furniture pieces. Garage space is within the building. This comfortable and functional space is attractive for nice family life.