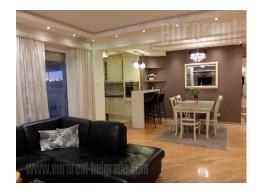

An excellent apartment in quiet part of Banovo brdo in street with low traffic frequency. It is housed on the third floor of relatively new building. Consists of three bedrooms, bathroom and toilet and beautiful public area which contains living room, dining room and kitchen. This area has an exit to a glassed in terrace with open view to sun set. Large kitchen is fully equipped with cupboards and built-in appliances. Spacious bedroom is furnished with king size bed, while other two are smaller and with single beds. Large window surfaces provide abundance of natural light. The apartment is furnished with new, modern furniture pieces. Garage space is within the building. This comfortable and functional space is attractive for nice family life.