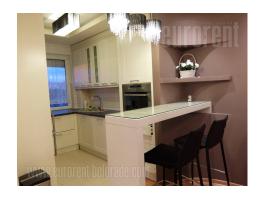

An excellent apartment in quiet part of Banovo brdo in street with low traffic frequency. It is housed on the third floor of relatively new building. Consists of three bedrooms, bathroom and toilet and beautiful public area which contains living room, dining room and kitchen. This area has an exit to a glassed in terrace with open view to sun set. Large kitchen is fully equipped with cupboards and built-in appliances. Spacious bedroom is furnished with king size bed, while other two are smaller and with single beds. Large window surfaces provide abundance of natural light. The apartment is furnished with new, modern furniture pieces. Garage space is within the building. This comfortable and functional space is attractive for nice family life.