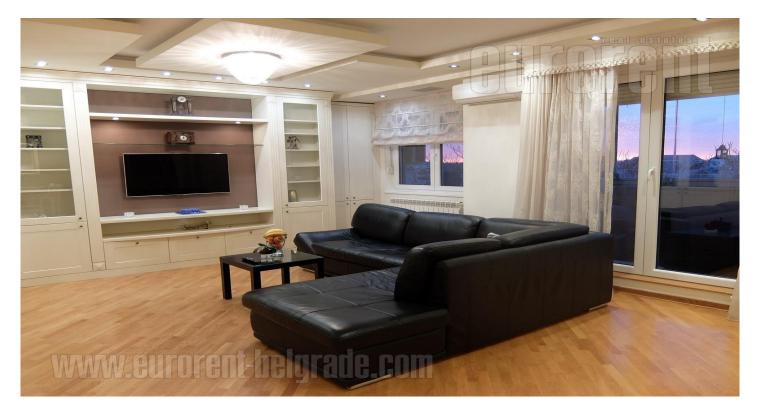

An excellent apartment in quiet part of Banovo brdo in street with low traffic frequency. It is housed on the third floor of relatively new building. Consists of three bedrooms, bathroom and toilet and beautiful public area which contains living room, dining room and kitchen. This area has an exit to a glassed in terrace with open view to sun set. Large kitchen is fully equipped with cupboards and built-in appliances. Spacious bedroom is furnished with king size bed, while other two are smaller and with single beds. Large window surfaces provide abundance of natural light. The apartment is furnished with new, modern furniture pieces. Garage space is within the building. This comfortable and functional space is attractive for nice family life.