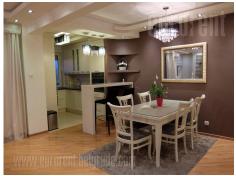

An excellent apartment in quiet part of Banovo brdo in street with low traffic frequency. It is housed on the third floor of relatively new building. Consists of three bedrooms, bathroom and toilet and beautiful public area which contains living room, dining room and kitchen. This area has an exit to a glassed in terrace with open view to sun set. Large kitchen is fully equipped with cupboards and built-in appliances. Spacious bedroom is furnished with king size bed, while other two are smaller and with single beds. Large window surfaces provide abundance of natural light. The apartment is furnished with new, modern furniture pieces. Garage space is within the building. This comfortable and functional space is attractive for nice family life.