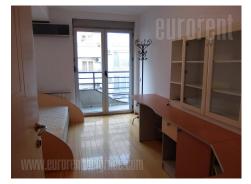

Nice apartment situated in quiet street in Crveni krst area. It is placed in the relatively new, but not well maintained building. Building has an elevator and garage with two garage spaces sharing the same door. The apartment is spacious and comfortable. It has large public area of over 40 m<sup>2</sup> which contains living room, dining room and kitchen. This area has an exit to a terrace overlooking the street. Near it is entrance hallway where are guest toilet and laundry with washing machine and dryer. Private area is separated and consists of two bedrooms, small children's room and one large bedroom. Both rooms have exit to a terrace of it own. Two bathrooms are also at disposal, one next to children's room with shower cabin, and other next to large room with shower cabin and jacuzzi bathtub. Next to the large room is wardrobe with shelves and hangers. The apartment is fully furnished with well preserved, classical furniture pieces. Suitable for а family.