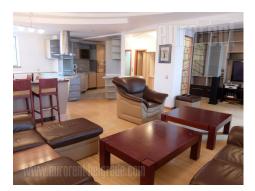

Nice apartment situated in quiet street in Crveni krst area. It is placed in the relatively new, but not well maintained building. Building has an elevator and garage with two garage spaces sharing the same door. The apartment is spacious and comfortable. It has large public area of over 40 m<sup>2</sup> which contains living room, dining room and kitchen. This area has an exit to a terrace overlooking the street. Near it is entrance hallway where are guest toilet and laundry with washing machine and dryer. Private area is separated and consists of two bedrooms, small children's room and one large bedroom. Both rooms have exit to a terrace of it own. Two bathrooms are also at disposal, one next to children's room with shower cabin, and other next to large room with shower cabin and jacuzzi bathtub. Next to the large room is wardrobe with shelves and hangers. The apartment is fully furnished with well preserved, classical furniture pieces. Suitable for а family.