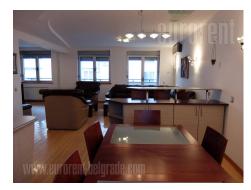

Nice apartment situated in quiet street in Crveni krst area. It is placed in the relatively new, but not well maintained building. Building has an elevator and garage with two garage spaces sharing the same door. The apartment is spacious and comfortable. It has large public area of over 40 m<sup>2</sup> which contains living room, dining room and kitchen. This area has an exit to a terrace overlooking the street. Near it is entrance hallway where are guest toilet and laundry with washing machine and dryer. Private area is separated and consists of two bedrooms, small children's room and one large bedroom. Both rooms have exit to a terrace of it own. Two bathrooms are also at disposal, one next to children's room with shower cabin, and other next to large room with shower cabin and jacuzzi bathtub. Next to the large room is wardrobe with shelves and hangers. The apartment is fully furnished with well preserved, classical furniture pieces. Suitable for а family.