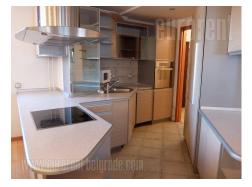

Nice apartment situated in quiet street in Crveni krst area. It is placed in the relatively new, but not well maintained building. Building has an elevator and garage with two garage spaces sharing the same door. The apartment is spacious and comfortable. It has large public area of over 40 m<sup>2</sup> which contains living room, dining room and kitchen. This area has an exit to a terrace overlooking the street. Near it is entrance hallway where are guest toilet and laundry with washing machine and dryer. Private area is separated and consists of two bedrooms, small children's room and one large bedroom. Both rooms have exit to a terrace of it own. Two bathrooms are also at disposal, one next to children's room with shower cabin, and other next to large room with shower cabin and jacuzzi bathtub. Next to the large room is wardrobe with shelves and hangers. The apartment is fully furnished with well preserved, classical furniture pieces. Suitable for а family.