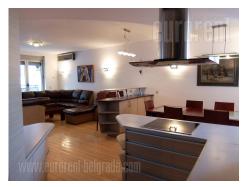

Nice apartment situated in quiet street in Crveni krst area. It is placed in the relatively new, but not well maintained building. Building has an elevator and garage with two garage spaces sharing the same door. The apartment is spacious and comfortable. It has large public area of over 40 m<sup>2</sup> which contains living room, dining room and kitchen. This area has an exit to a terrace overlooking the street. Near it is entrance hallway where are guest toilet and laundry with washing machine and dryer. Private area is separated and consists of two bedrooms, small children's room and one large bedroom. Both rooms have exit to a terrace of it own. Two bathrooms are also at disposal, one next to children's room with shower cabin, and other next to large room with shower cabin and jacuzzi bathtub. Next to the large room is wardrobe with shelves and hangers. The apartment is fully furnished with well preserved, classical furniture pieces. Suitable for а family.