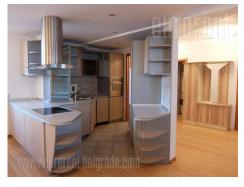

Nice apartment situated in quiet street in Crveni krst area. It is placed in the relatively new, but not well maintained building. Building has an elevator and garage with two garage spaces sharing the same door. The apartment is spacious and comfortable. It has large public area of over 40 m<sup>2</sup> which contains living room, dining room and kitchen. This area has an exit to a terrace overlooking the street. Near it is entrance hallway where are guest toilet and laundry with washing machine and dryer. Private area is separated and consists of two bedrooms, small children's room and one large bedroom. Both rooms have exit to a terrace of it own. Two bathrooms are also at disposal, one next to children's room with shower cabin, and other next to large room with shower cabin and jacuzzi bathtub. Next to the large room is wardrobe with shelves and hangers. The apartment is fully furnished with well preserved, classical furniture pieces. Suitable for а family.