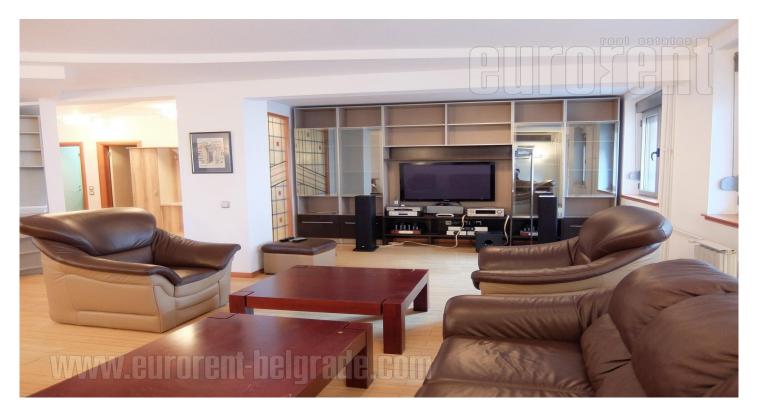

Nice apartment situated in quiet street in Crveni krst area. It is placed in the relatively new, but not well maintained building. Building has an elevator and garage with two garage spaces sharing the same door. The apartment is spacious and comfortable. It has large public area of over 40 m<sup>2</sup> which contains living room, dining room and kitchen. This area has an exit to a terrace overlooking the street. Near it is entrance hallway where are guest toilet and laundry with washing machine and dryer. Private area is separated and consists of two bedrooms, small children's room and one large bedroom. Both rooms have exit to a terrace of it own. Two bathrooms are also at disposal, one next to children's room with shower cabin, and other next to large room with shower cabin and jacuzzi bathtub. Next to the large room is wardrobe with shelves and hangers. The apartment is fully furnished with well preserved, classical furniture pieces. Suitable for а family.