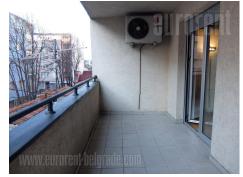

Nice apartment situated in quiet street in Crveni krst area. It is placed in the relatively new, but not well maintained building. Building has an elevator and garage with two garage spaces sharing the same door. The apartment is spacious and comfortable. It has large public area of over 40 m<sup>2</sup> which contains living room, dining room and kitchen. This area has an exit to a terrace overlooking the street. Near it is entrance hallway where are guest toilet and laundry with washing machine and dryer. Private area is separated and consists of two bedrooms, small children's room and one large bedroom. Both rooms have exit to a terrace of it own. Two bathrooms are also at disposal, one next to children's room with shower cabin, and other next to large room with shower cabin and jacuzzi bathtub. Next to the large room is wardrobe with shelves and hangers. The apartment is fully furnished with well preserved, classical furniture pieces. Suitable for а family.